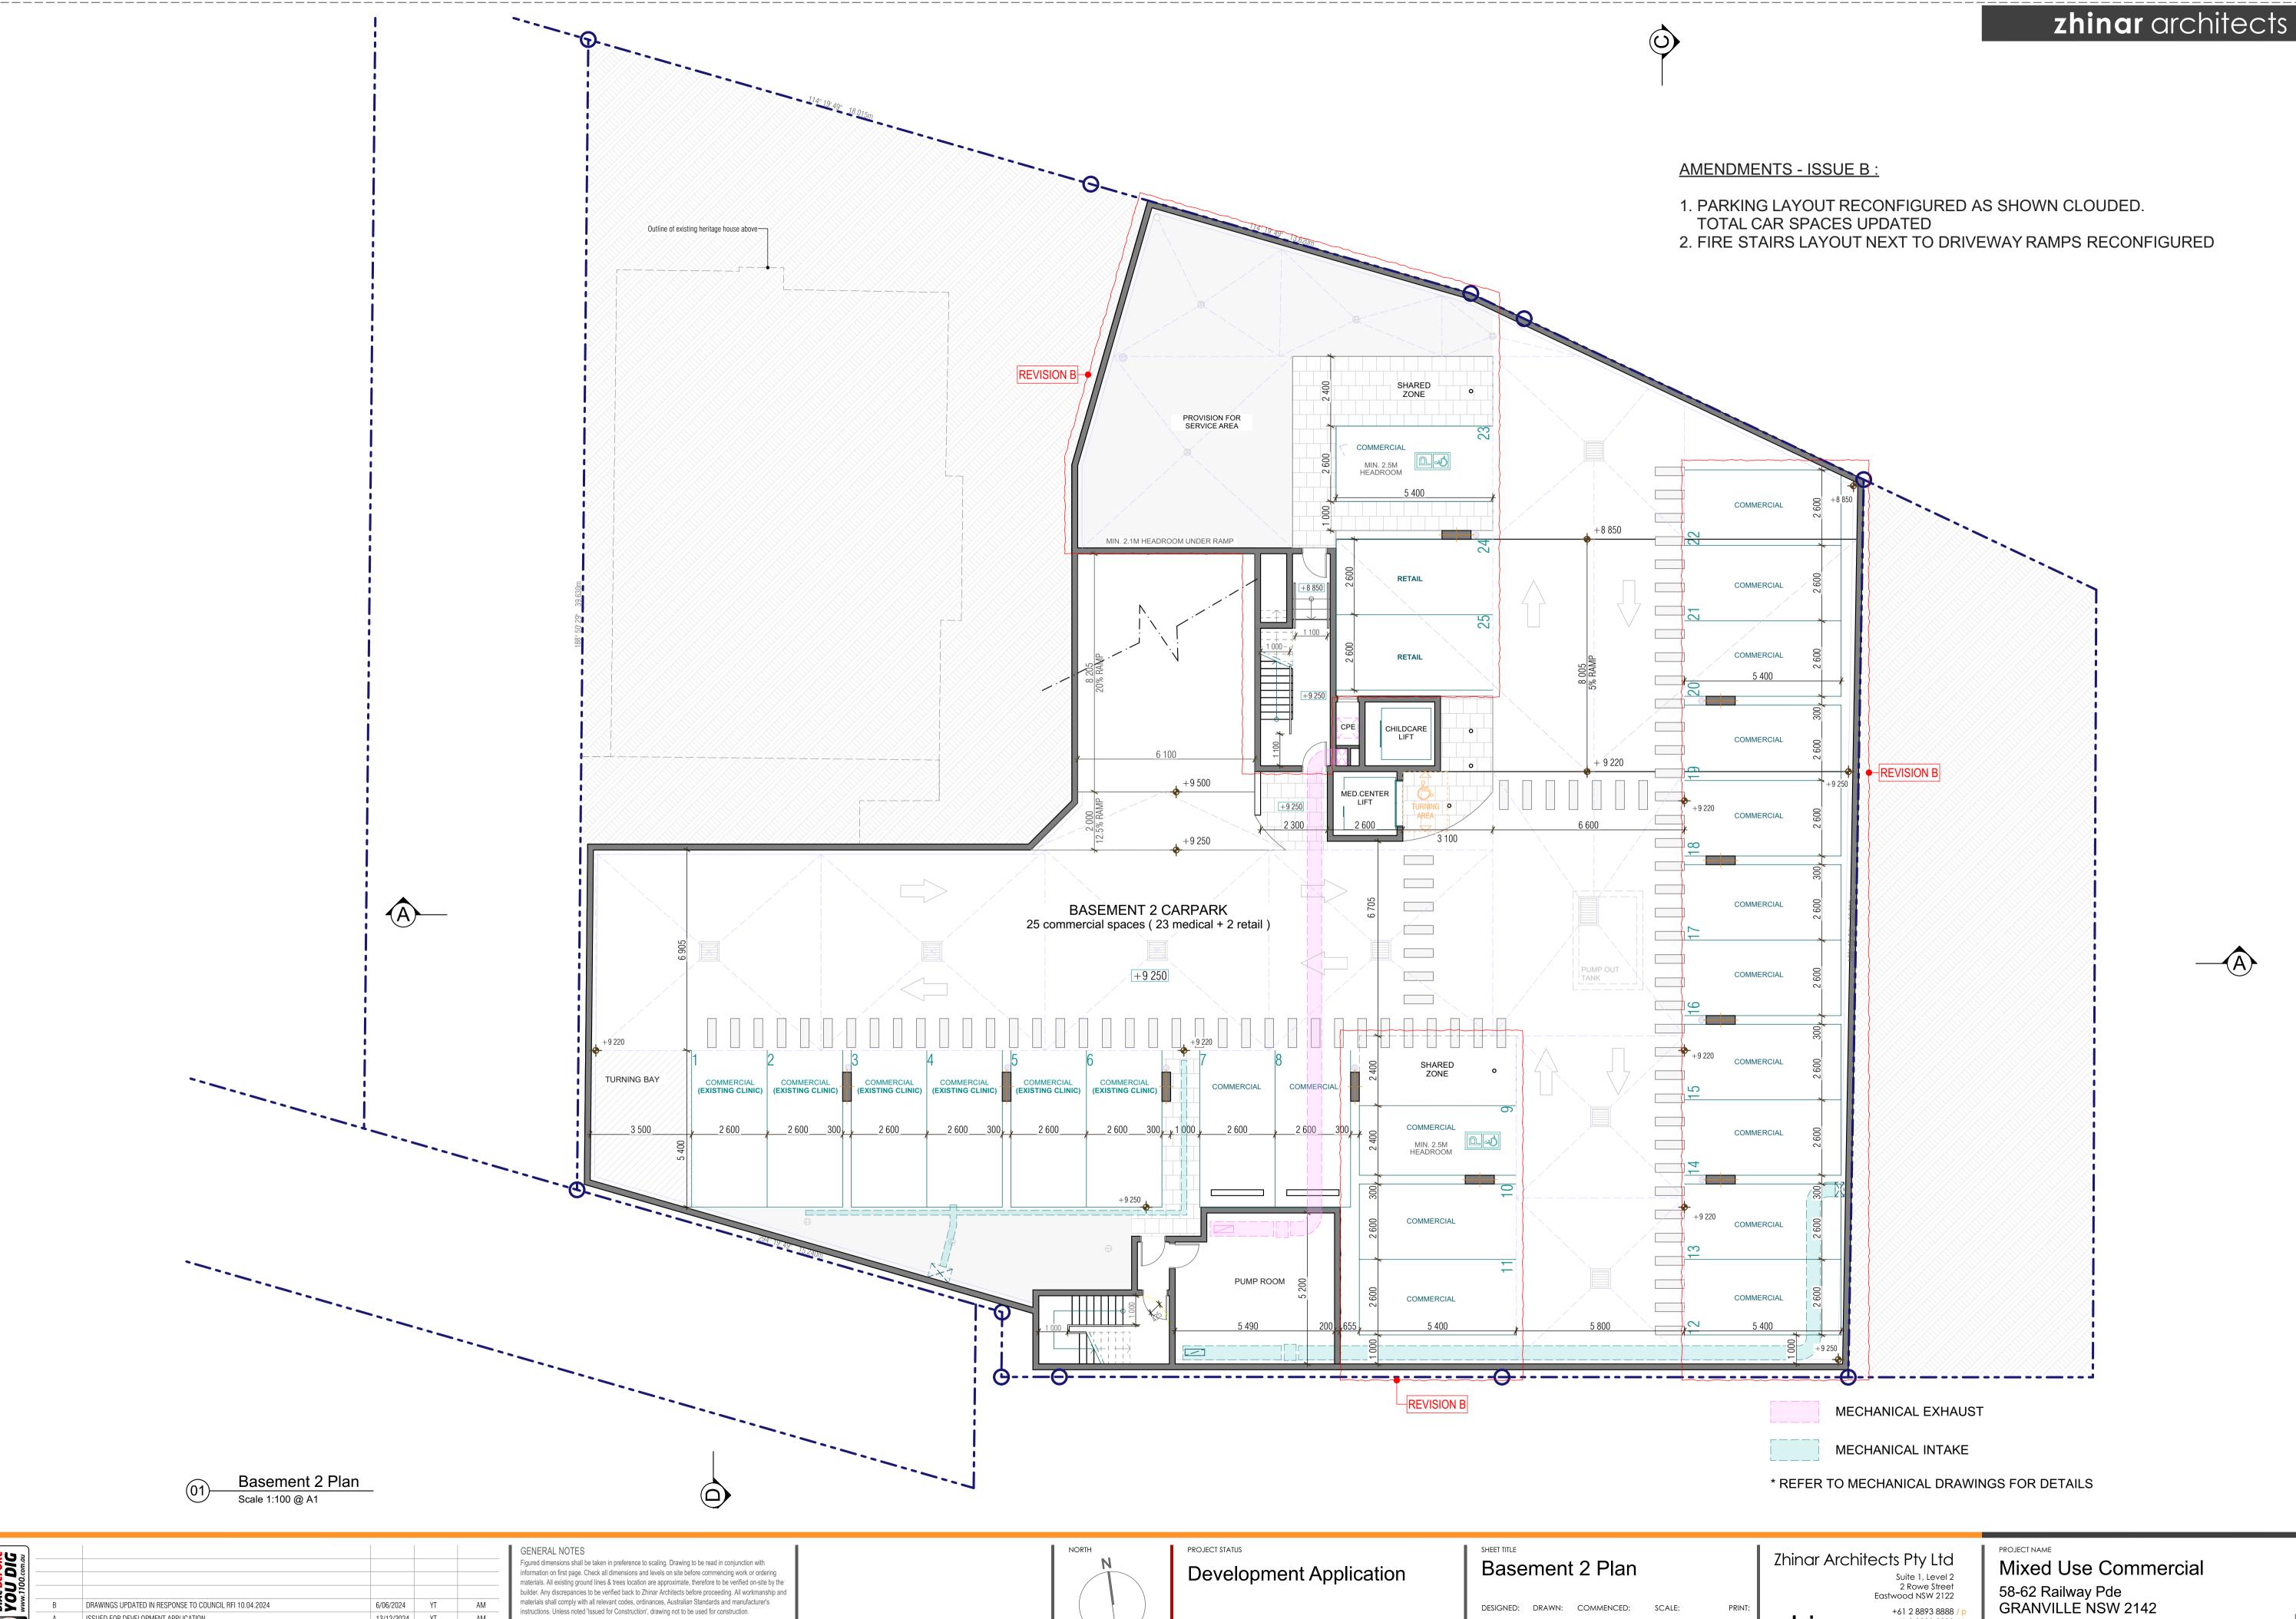

### <u>AMENDMENTS - ISSUE B :</u>

1. AC CONDENSOR UNITS RELOCATED NEAR LOADING BAY 2. RL OF ROOF UPDATED FROM +25.700 TO +25.400

\*0.S.A Or Similar Approved : DISCLAIMER Colour use may vary from the original brushout. Colours need to be confirmed before painting.

<u>AMENDMENTS - ISSUE B :</u>

1. AC CONDENSOR UNITS RELOCATED NEAR LOADING BAY 2. RL OF ROOF UPDATED FROM +25.700 TO +25.400

| NORTH | PROJECT STATUS Development Application | SHEET TITLE                   | ion C | 8 D                                    |                                                | Zhin |
|-------|----------------------------------------|-------------------------------|-------|----------------------------------------|------------------------------------------------|------|
|       |                                        | designed:<br>AM<br>l.g.a : Cu | ΥT    | COMMENCED:<br>Feb 2023<br>Dity Council | SCALE:<br>1:100 @ A1 Sheet<br>1:200 @ A3 Sheet | zh   |