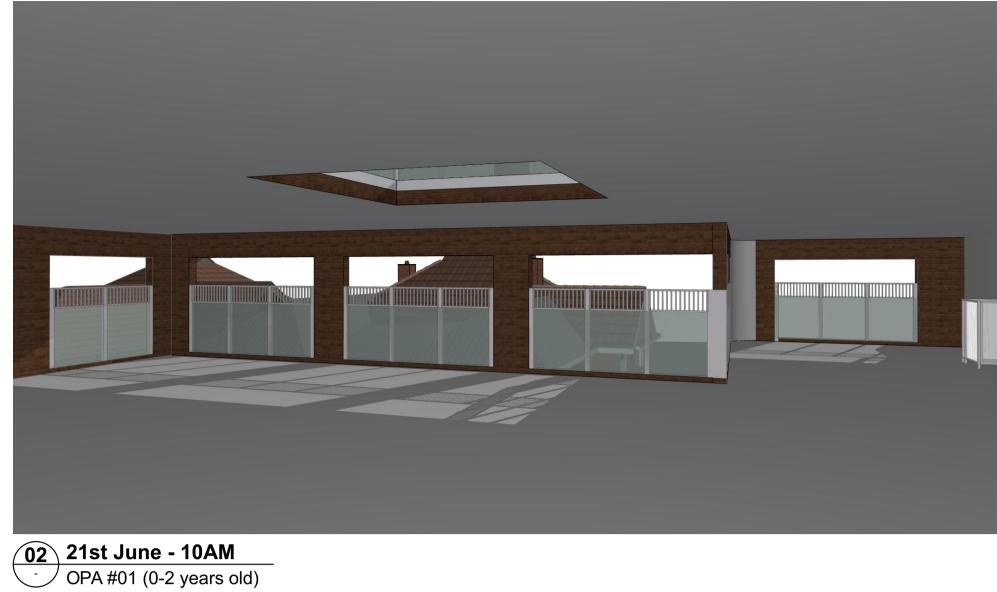

03 21st June - 11AM - OPA #01 (0-2 years old)

**02 21st June - 10AM** - OPA #01 (0-2 years old)

06 21st June - 2PM • OPA #01 (0-2 years old)

NORTH

**Development Application** 

PROJECT STATUS

SHEET TITLE Solar Access - OPA 01 @ L1 (Looking South) DESIGNED: DRAWN: COMMENCED: SCALE: PRINT: PRINT: 1:100 @ A1 Sheet 1:200 @ A3 Sheet YT Feb 2023 AM L.G.A : Cumberland City Council