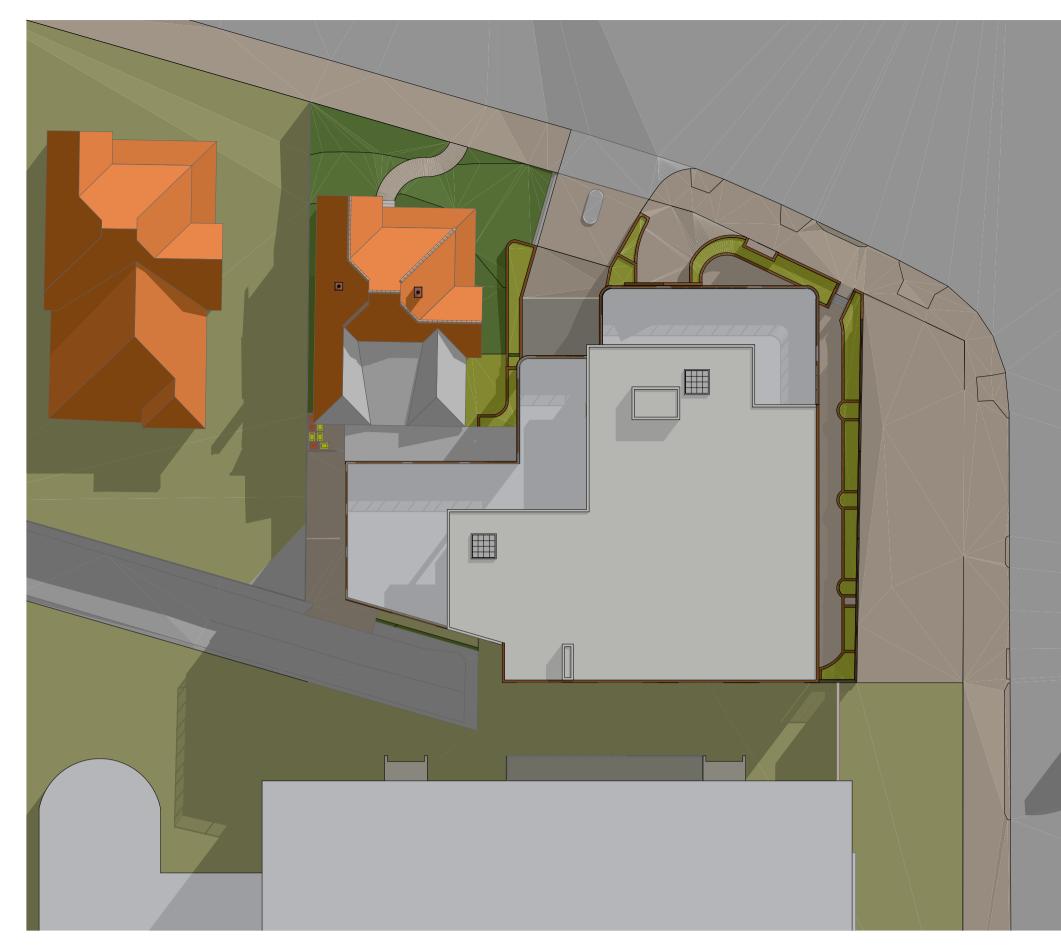

ISSUE

B

01 LAND ZONING - E1 SOURCE : LEP CONTROLS

### LANDMARKS

| А                               | Granville Police Station      |
|---------------------------------|-------------------------------|
| В                               | RE1 - Granville Memorial Park |
| С                               | Australian Post               |
| $\circ \circ \circ \circ \circ$ | Pedestrian link               |
|                                 | Site / Proposed Development   |