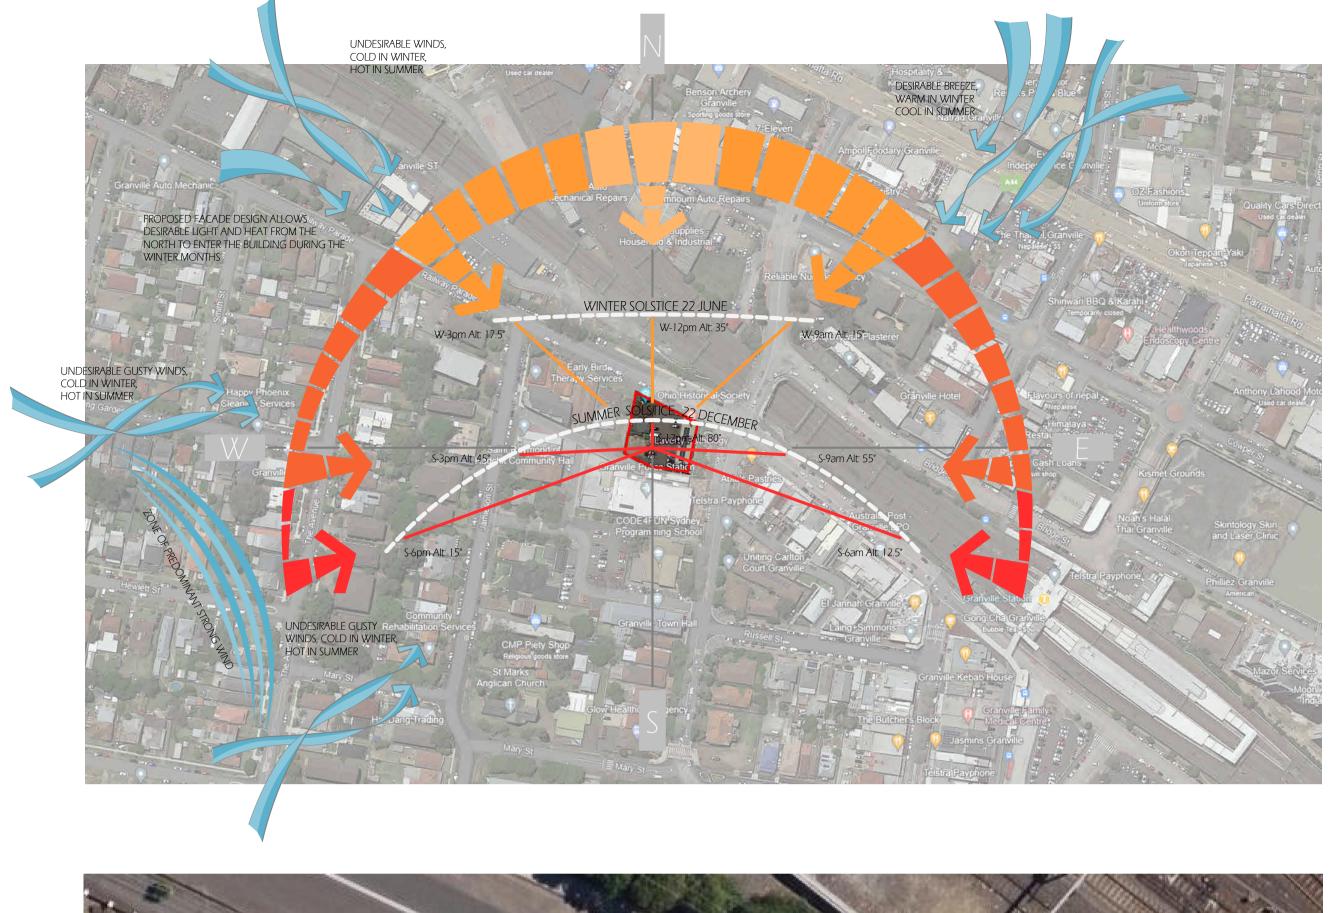

| RE1 - Granville Memorial Park |
| С                               | Australian Post               |
| $\circ \circ \circ \circ \circ$ | Pedestrian link               |
|                                 | Site / Proposed Development   |

PROJECT STATUS

NORTH

### **Development Application**

### SHEET TITLE Urban Context Analysis

DESIGNED: DRAWN: COMMENCED: ΥT Feb 2023 AM L.G.A : Cumberland City Council

SCALE: PRINT: 1:100 @ A1 Sheet 1:200 @ A3 Sheet

Zhinar Architects Pty Ltd Suite 1, Level 2 2 Rowe Street Eastwood NSW 2122

# zhinar architects

+61 2 8893 8888 / p +61 2 8893 8833 / f +61 2 8893 0000 / . www.zhinar.com.au / w 28 495 869 790 / abn

PROJECT NAME Mixed Use Commercial 58-62 Railway Pde GRANVILLE NSW 2142 JOB NO. **08797** DRAWING No. DA.02







DIAL BEFORE YOU DIG www.1100.com.cu GENERAL NOTES igured dimensions shall be taken in preference to scaling. Drawing to be read in conjunction with formation on first page. Check all dimensions and levels on site before commencing work or ordering materials. All existing ground lines & trees location are approximate, therefore to be verified on-site by the builder. Any discrepancies to be verified back to Zhinar Architects before proceeding. All workmanship and naterials shall comply with all relevant codes, ordinances, Australian Standards and manufacturer's DRAWINGS UPDATED IN RESPONSE TO COUNCIL RFI 10.04.2024 6/06/2024 AM ΥT structions. Unless noted 'Issued for Construction', drawing not to be used for construction. ISSUED FOR DEVELOPMENT APPLICATION 13/12/2024 AM ΥT COPYRIGHT: INF