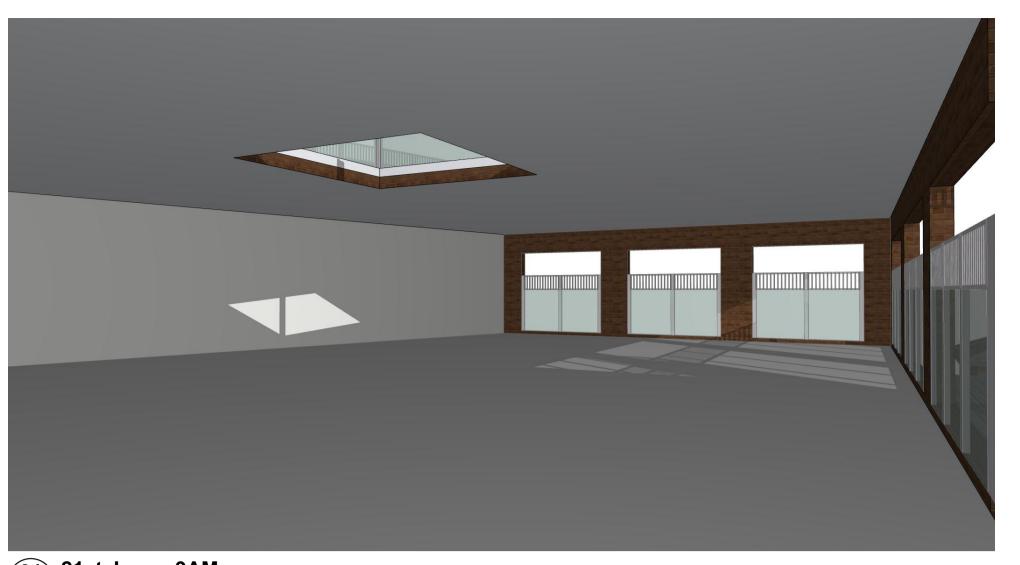

PROJECT NAME Mixed Use Commercial 58-62 Railway Pde GRANVILLE NSW 2142 JOB No. DRAWING No. 08797 DA.15

ISSUE

Solar access to OPA #01 = 30.70 m2 (10.94%)

Solar access to OPA #02 = 83.71 m2 (59.23%)

Solar access to OPA #02 = 46.44 m2 (32.86%)

Solar access to OPA #01 = 40.37 m2 (14.38%) Solar access to OPA #02 = 59.46 m2 (42%)

20.85 m<sup>3</sup>

 $+19\,10$ 

NORTH

**Development Application** 

PROJECT STATUS

PRINT:

# **zhinar** architects

21st June - 3PM SCALE 1:400 @A3

Solar access to OPA #01 = 121.95 m2 (43.46%) Solar access to OPA #02 = 67.85 m2 (48%)

ISSUE

01 21st June - 9AM - OPA #01 (0-2 years old)

**04 21st June - 12PM** - OPA #01 (0-2 years old)