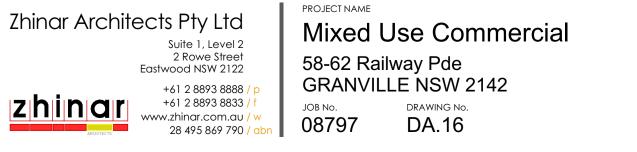

PROJECT NAME Mixed Use Commercial 58-62 Railway Pde GRANVILLE NSW 2142 JOB No. DRAWING No. 08797 DA.15

ISSUE

Solar access to OPA #01 = 30.70 m2 (10.94%)

Solar access to OPA #02 = 83.71 m2 (59.23%)

Solar access to OPA #02 = 46.44 m2 (32.86%)

Solar access to OPA #01 = 40.37 m2 (14.38%) Solar access to OPA #02 = 59.46 m2 (42%)

20.85 m<sup>3</sup>

 $+19\,10$ 

NORTH

**Development Application** 

PROJECT STATUS

PRINT:

# **zhinar** architects

21st June - 3PM SCALE 1:400 @A3

Solar access to OPA #01 = 121.95 m2 (43.46%) Solar access to OPA #02 = 67.85 m2 (48%)

ISSUE

01 21st June - 9AM - OPA #01 (0-2 years old)

**04 21st June - 12PM** - OPA #01 (0-2 years old)