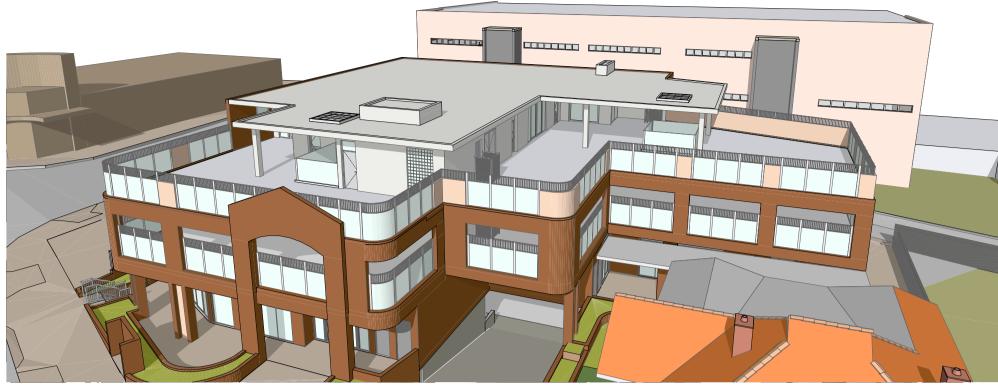

# **zhinar** architects

SHADED AREA OF OPA #3 = 114.85 m2 (39.85% from OPA #3 area)

SHADED AREA OF OPA #4 = 42.75 m2 (30% from OPA #4 area)

| <br>        | DRAWINGS UPDATED IN RESPONSE TO COUNCIL RFI 10.04.2024 | 6/06/2024         | YT                   | AM                 |
|-------------|--------------------------------------------------------|-------------------|----------------------|--------------------|
| A           | ISSUED FOR DEVELOPMENT APPLICATION                     | 13/12/2024        | YT                   | AM                 |
| ISSUE       | AMENDMENT                                              | DATE              | DRAWN                | CHECKED            |
| Print Date: | Thursday, 6 June 2024 8:19 AM                          | Drawing is NOT VA | LID or issued for us | se, unless checked |