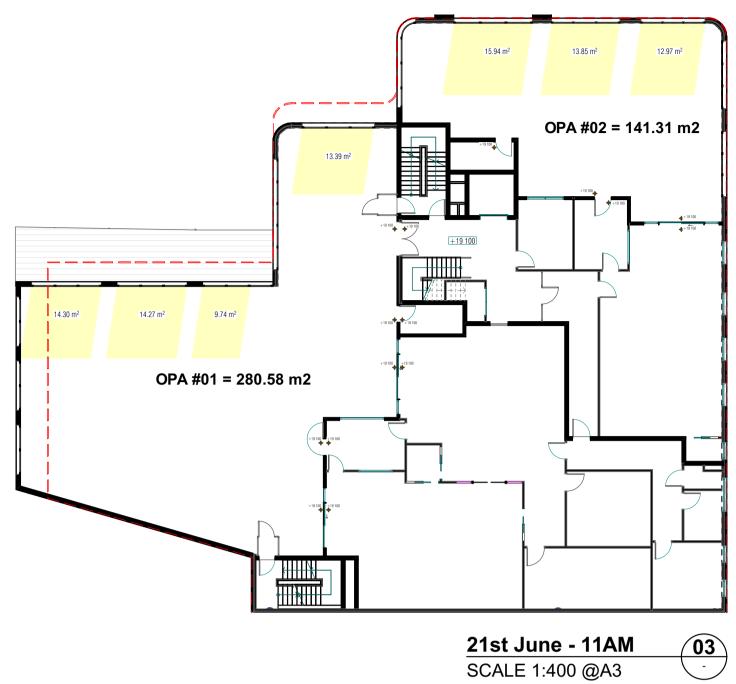

03 21st June - 11AM - OPA #01 (0-2 years old)

**02 21st June - 10AM** - OPA #01 (0-2 years old)

06 21st June - 2PM • OPA #01 (0-2 years old)

NORTH

**Development Application** 

PROJECT STATUS

SHEET TITLE Solar Access - OPA 01 @ L1 (Looking South) DESIGNED: DRAWN: COMMENCED: SCALE: PRINT: PRINT: 1:100 @ A1 Sheet 1:200 @ A3 Sheet YT Feb 2023 AM L.G.A : Cumberland City Council