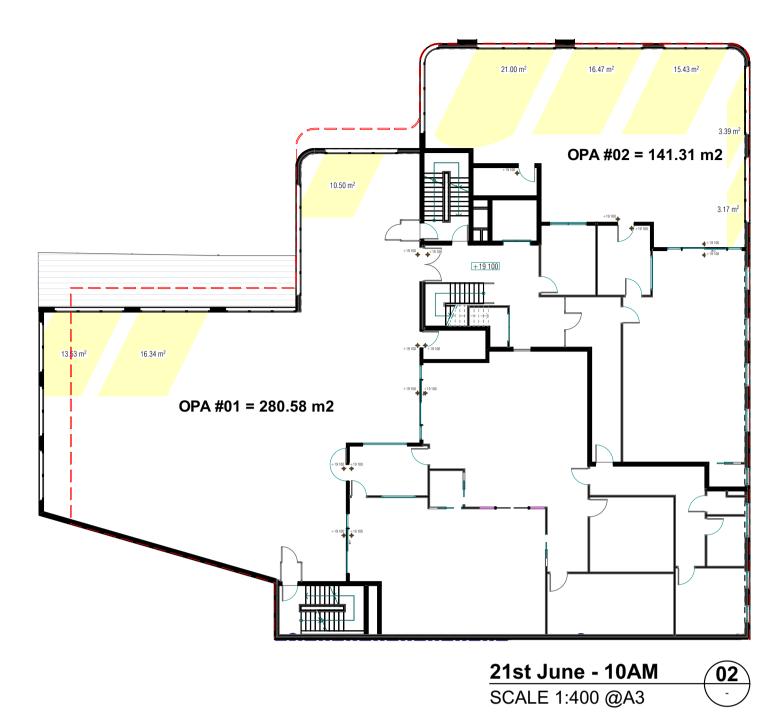

03 21st June - 11AM - OPA #01 (0-2 years old)

**02 21st June - 10AM** - OPA #01 (0-2 years old)

06 21st June - 2PM • OPA #01 (0-2 years old)

NORTH

**Development Application** 

PROJECT STATUS

SHEET TITLE Solar Access - OPA 01 @ L1 (Looking South) DESIGNED: DRAWN: COMMENCED: SCALE: PRINT: PRINT: 1:100 @ A1 Sheet 1:200 @ A3 Sheet YT Feb 2023 AM L.G.A : Cumberland City Council