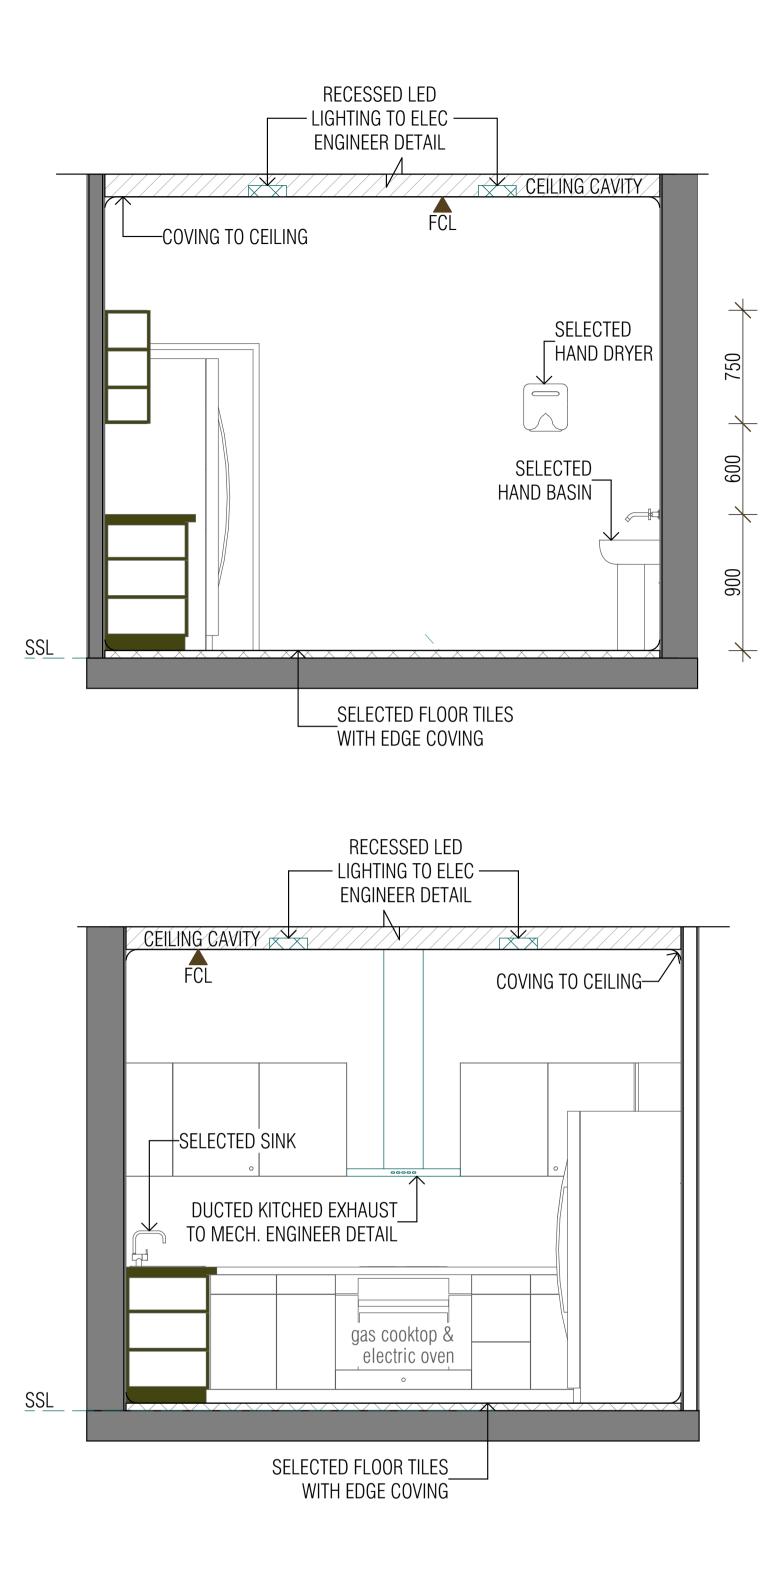

# **zhinar** architects

\* REFER TO MECHANICAL DRAWINGS FOR DETAILS

28 495 869 790 / ab

JOB No. DRAWING No. 08797 DA.07

ISSUE

| ocument Set ID: 11105974          |  |
|-----------------------------------|--|
|                                   |  |
| 1 Nonite 1 Nonite Data 10/00/0001 |  |

# **zhinar** architects

\* REFER TO MECHANICAL DRAWINGS FOR DETAILS

28 495 869 790 / ab

08797 DA.08

ISSUE

| <b>`</b>    |                                                        | 1                 | I                     | I                   |
|-------------|--------------------------------------------------------|-------------------|-----------------------|---------------------|
|             |                                                        |                   |                       |                     |
|             |                                                        |                   |                       |                     |
|             |                                                        |                   |                       |                     |
|             |                                                        |                   |                       |                     |
| В           | DRAWINGS UPDATED IN RESPONSE TO COUNCIL RFI 10.04.2024 | 6/06/2024         | YT                    | AM                  |
| А           | ISSUED FOR DEVELOPMENT APPLICATION                     | 13/12/2024        | YT                    | AM                  |
| ISSUE       | AMENDMENT                                              | DATE              | DRAWN                 | CHECKED             |
| Print Date: | Thursday, 6 June 2024 8:17 AM                          | Drawing is NOT VA | ALID or issued for us | se, unless checked. |