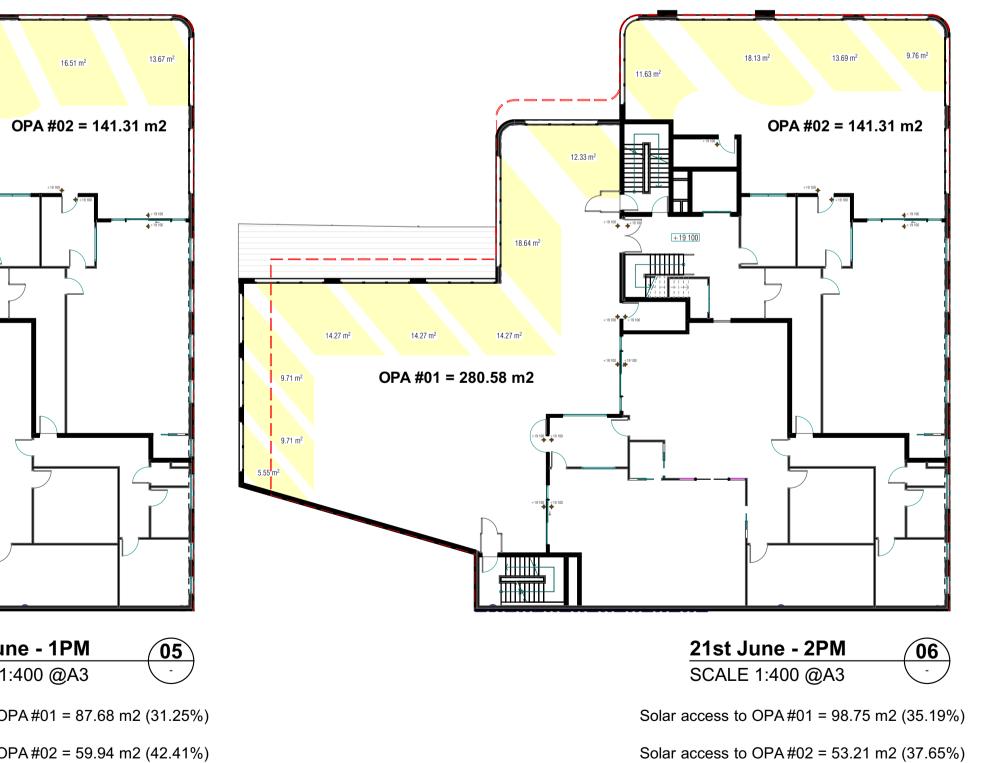

03 21st June - 11AM - OPA #01 (0-2 years old)

**02 21st June - 10AM** - OPA #01 (0-2 years old)

06 21st June - 2PM • OPA #01 (0-2 years old)

NORTH

**Development Application** 

PROJECT STATUS

SHEET TITLE Solar Access - OPA 01 @ L1 (Looking South) DESIGNED: DRAWN: COMMENCED: SCALE: PRINT: PRINT: 1:100 @ A1 Sheet 1:200 @ A3 Sheet YT Feb 2023 AM L.G.A : Cumberland City Council

03 21st June - 11AM • OPA #01 (0-2 years old)

06 21st June - 2PM - OPA #01 (0-2 years old)

05 21st June - 1PM - OPA #01 (0-2 years old)

**Development Application** 

PROJECT STATUS

NORTH

01 21st June - 9AM • OPA #02 (2-3 years old)