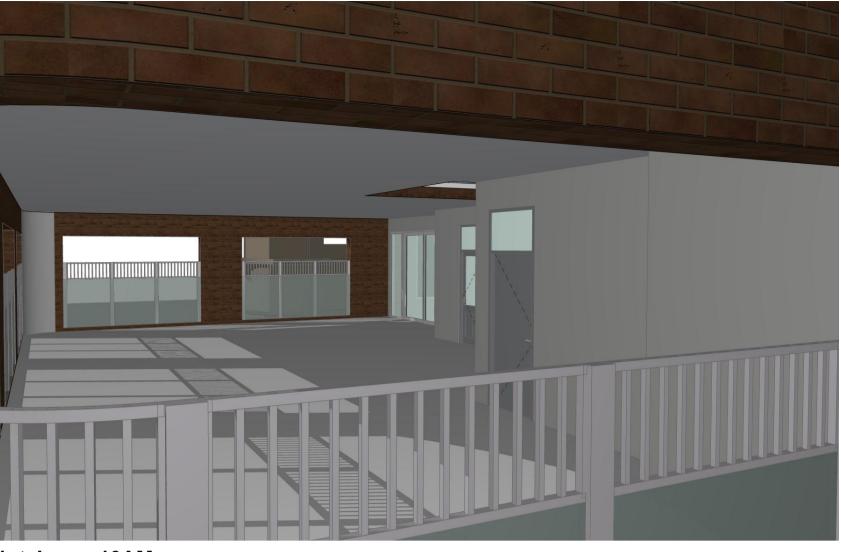

# **zhinar** architects

21st June - 3PM SCALE 1:400 @A3

Solar access to OPA #01 = 121.95 m2 (43.46%) Solar access to OPA #02 = 67.85 m2 (48%)

ISSUE

01 21st June - 9AM - OPA #01 (0-2 years old)

**04 21st June - 12PM** - OPA #01 (0-2 years old)