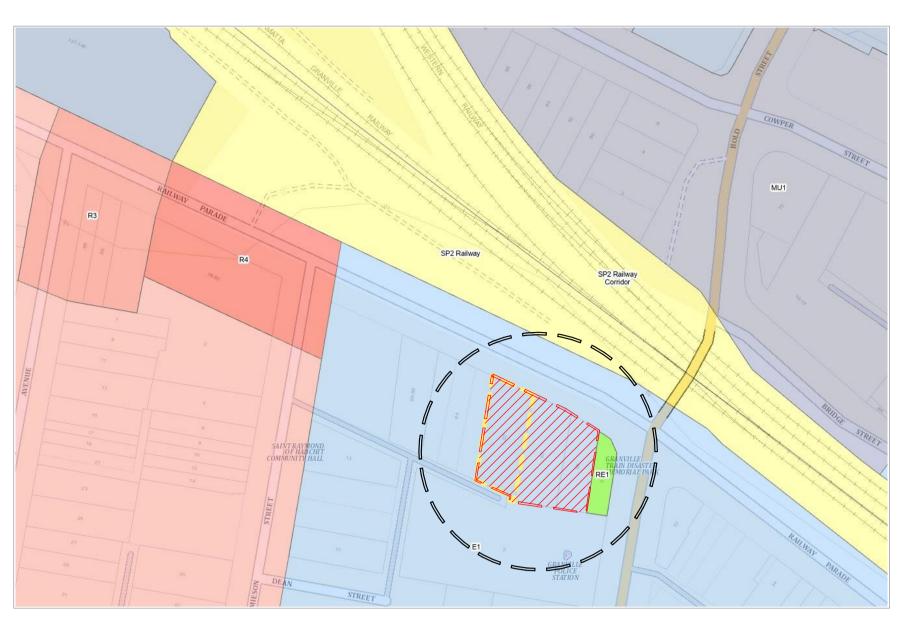

ISSUE

B

01 LAND ZONING - E1 SOURCE : LEP CONTROLS

### LANDMARKS

| А                               | Granville Police Station      |
|---------------------------------|-------------------------------|
| В                               | RE1 - Granville Memorial Park |
| С                               | Australian Post               |
| $\circ \circ \circ \circ \circ$ | Pedestrian link               |
|                                 | Site / Proposed Development   |