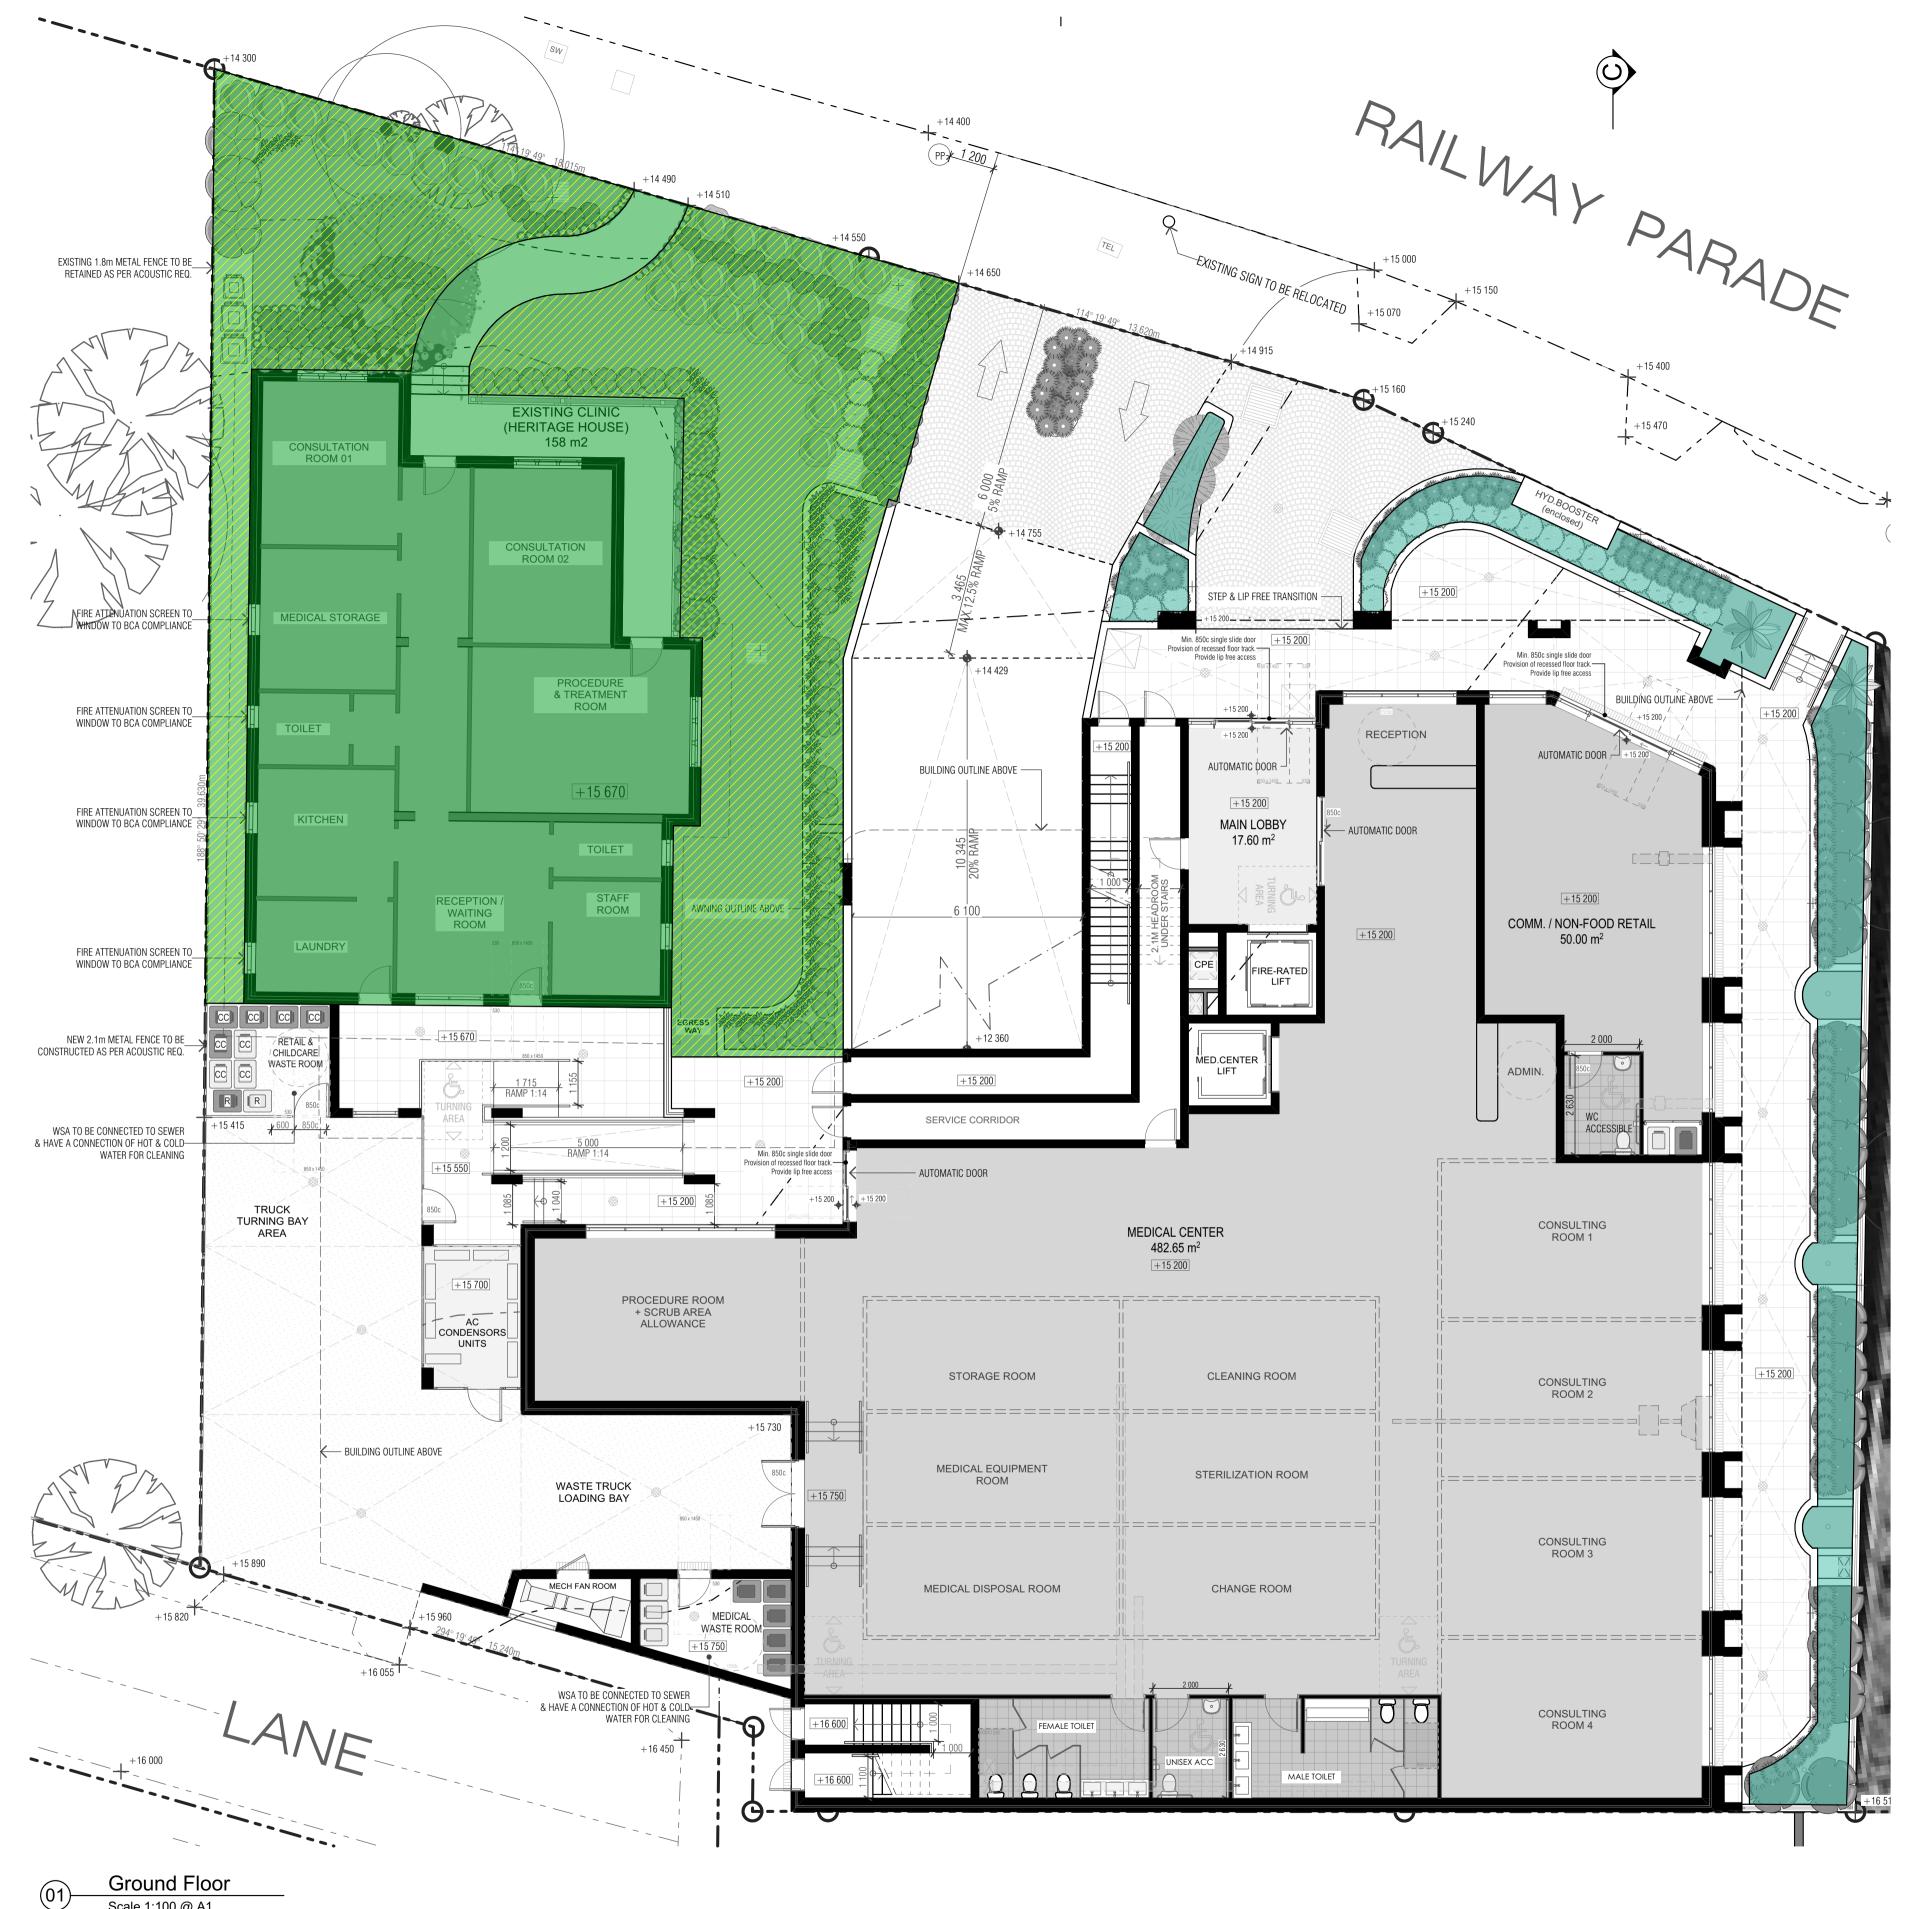

# **DEVELOPMENT SUMMARY**

| Site area<br>Zoning             | 1 668 m <sup>2</sup><br>E1 - Local Centre<br>(Granville station ± 240m)                            |  |  |  |  |
|---------------------------------|----------------------------------------------------------------------------------------------------|--|--|--|--|
| HOB permissible                 | 10m                                                                                                |  |  |  |  |
| HOB proposed                    | 10m to top parapet, 10.57m to lift over run at RL +26.200                                          |  |  |  |  |
| FSR Permissible                 | 0.8:1 (GFA 1 334.4 m <sup>2</sup> )                                                                |  |  |  |  |
| FSR Proposed                    | 0.87:1 (GFA 1 452.29 m <sup>2</sup> )                                                              |  |  |  |  |
| PROPOSED GFA                    |                                                                                                    |  |  |  |  |
| Ground FI 715.40 m <sup>2</sup> | Existing heritage house 153.60 m <sup>2</sup><br>Medical + commercial/retail 561.80 m <sup>2</sup> |  |  |  |  |

| First Fl  | 388.95 m² | Childcare Center |
|-----------|-----------|------------------|
| Second Fl | 347.94 m² | Chidcare Center  |
|           |           |                  |

Total GFA 1 452.29 m<sup>2</sup>

### **PARKING ALLOCATION**

| Room                               | Parking Control                              | Provided car space |
|------------------------------------|----------------------------------------------|--------------------|
| Medical Center<br>(existing + new) | 3 spaces / surgery<br>( 6 consulting rooms ) | 23 spaces          |
| Commercial / retail                | 50 m²/ 40                                    | 2 cars             |
| Childcare Center                   | - parents/visitor<br>120 kids / 10           | 13 cars            |
|                                    | - staffs<br>24 staffs / 2                    | 12 cars            |

Total car spaces provided

50 car spaces

### CHILDCARE CENTRE

Unencumbered indoor space : (Min. 3.25m<sup>2</sup> / child)

| /IIII. 3.23III <sup>-</sup> / CIIIIU | )         |                                               |
|--------------------------------------|-----------|-----------------------------------------------|
| Playroom 1                           | 65.08 m2  | (20 children - 5 staffs)                      |
| Playroom 2                           | 65.32 m2  | (20 children - 5 staffs)                      |
| Playroom 3                           | 66.27 m2  | (20 children - 4 staffs)                      |
| Playroom 4                           | 65.05 m2  | (20 children - 4 staffs)                      |
| Playroom 5                           | 65.90 m2  | (20 children - 2 staffs)                      |
| Playroom 6                           | 65 m2     | (20 children - 2 staffs)                      |
| TOTAL                                | 392.62 m2 | 120 children - 22 staffs + 2 part-time staffs |
|                                      |           | •                                             |

Unencumbered outdoor space : (Min. 7m² / child)

| Outdoor play area #1 (0-2 years, 40 kids) | 280.24 m2        |
|-------------------------------------------|------------------|
| Outdoor play area #2 (2-3 years, 20 kids) | 141.31 m2        |
|                                           |                  |
| Outdoor play area #3 (3-5 years, 40 kids) | 288.15 m2        |
| Outdoor play area #4 (2-3 years, 20 kids) | <u>142.52 m2</u> |
| TOTAL                                     | 852.22 m2        |

Commercial

50 m2

NORTH

**Development Application** 

PROJECT STATUS