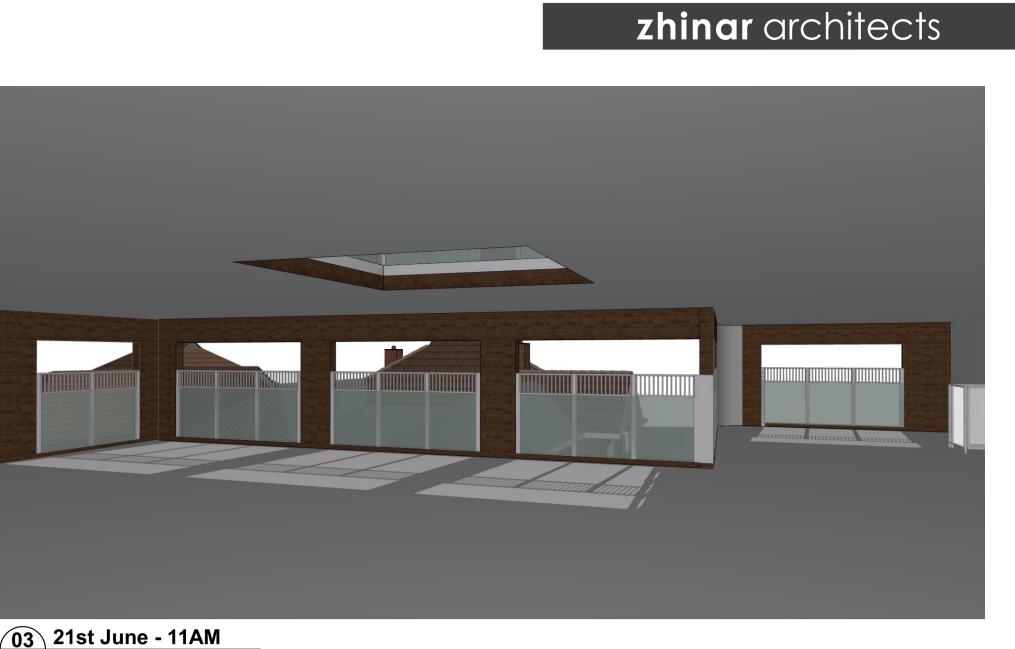

03 21st June - 11AM - OPA #01 (0-2 years old)

**02 21st June - 10AM** - OPA #01 (0-2 years old)

06 21st June - 2PM • OPA #01 (0-2 years old)

NORTH

**Development Application** 

PROJECT STATUS

SHEET TITLE Solar Access - OPA 01 @ L1 (Looking South) DESIGNED: DRAWN: COMMENCED: SCALE: PRINT: PRINT: 1:100 @ A1 Sheet 1:200 @ A3 Sheet YT Feb 2023 AM L.G.A : Cumberland City Council