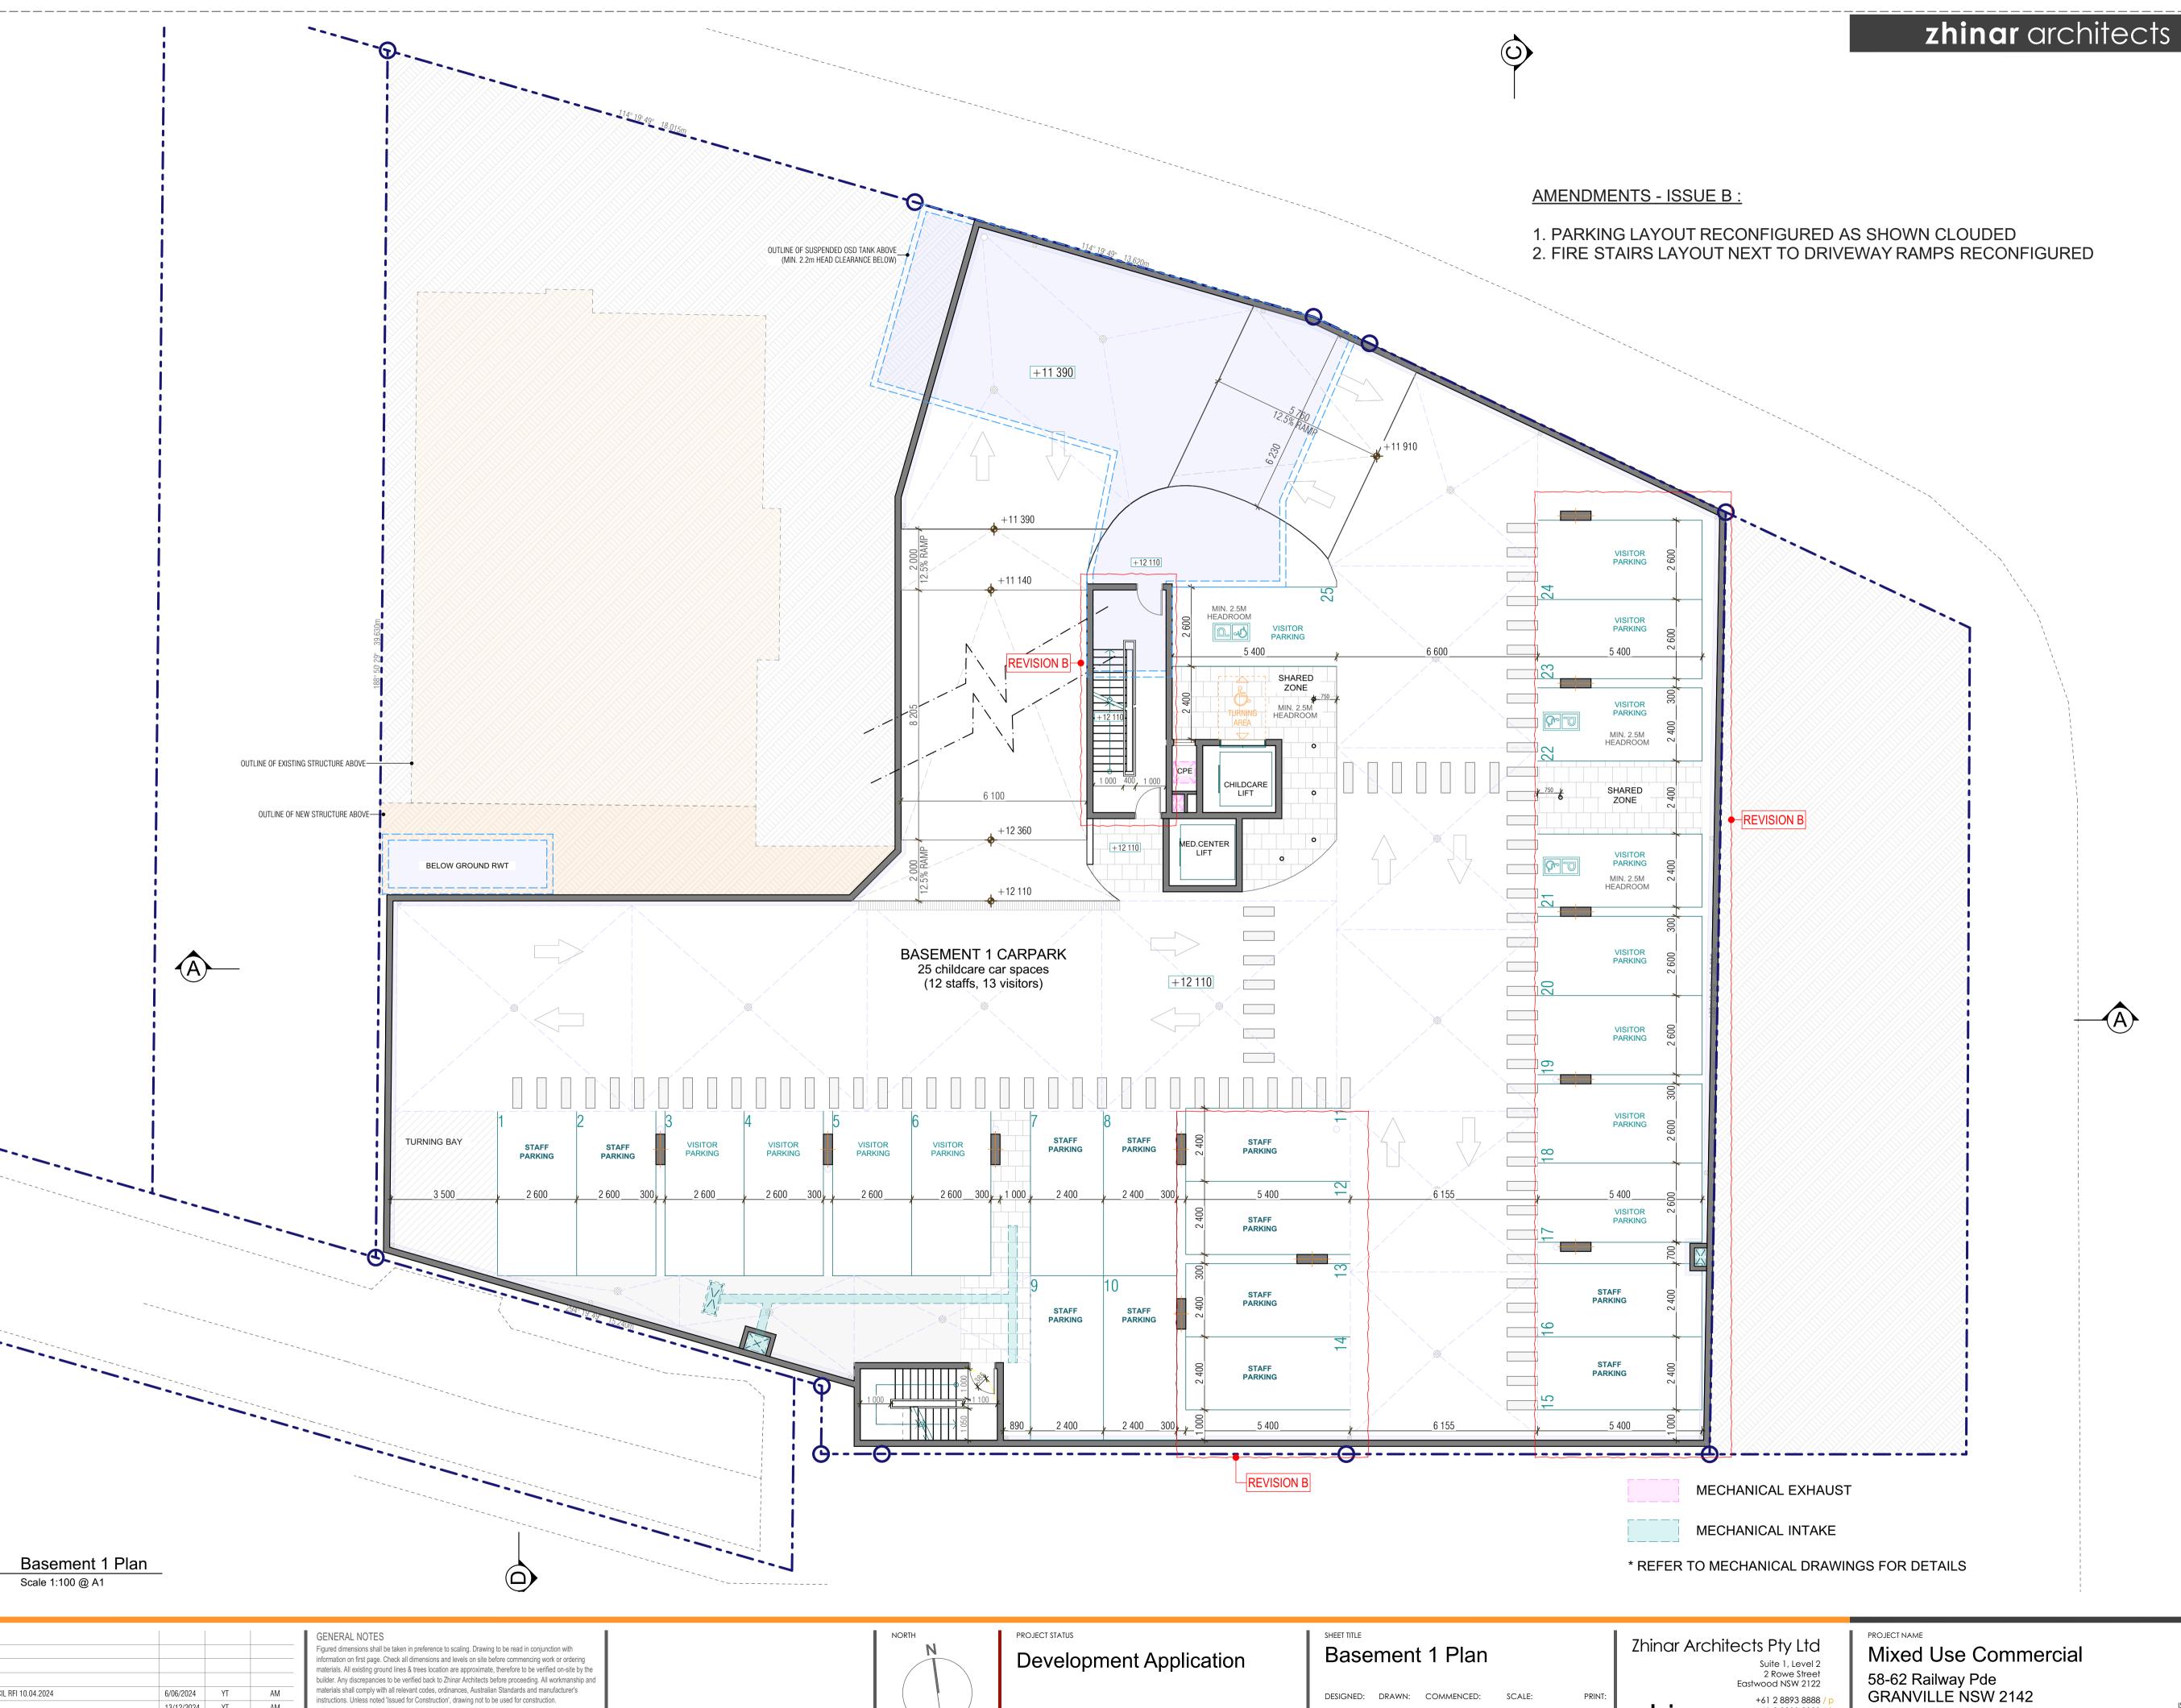

### **PARKING ALLOCATION**

| Room                               | Parking Control                              | Provided car space |
|------------------------------------|----------------------------------------------|--------------------|
| Medical Center<br>(existing + new) | 3 spaces / surgery<br>( 6 consulting rooms ) | 23 spaces          |
| Commercial / retail                | 50 m²/ 40                                    | 2 cars             |
| Childcare Center                   | - parents/visitor<br>120 kids / 10           | 13 cars            |
|                                    | - staffs<br>24 staffs / 2                    | 12 cars            |

Total car spaces provided

50 car spaces