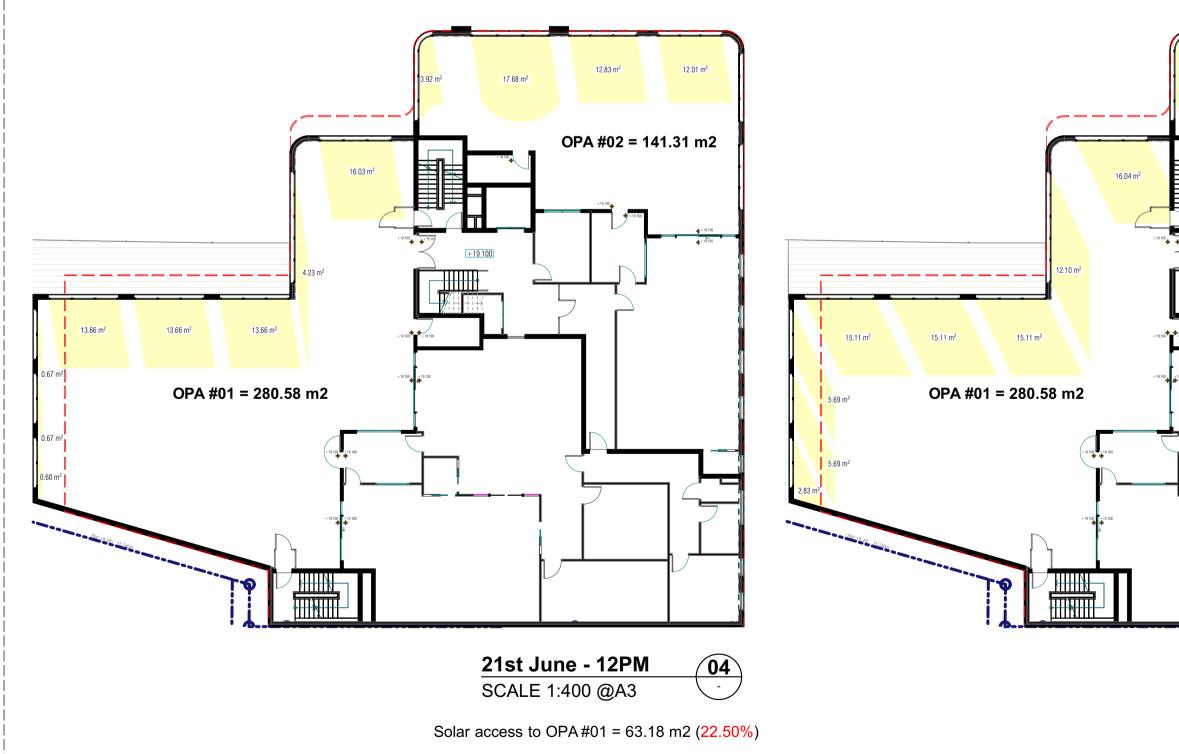

PROJECT NAME Mixed Use Commercial 58-62 Railway Pde GRANVILLE NSW 2142 JOB No. DRAWING No. 08797 DA.15

ISSUE

Solar access to OPA #01 = 30.70 m2 (10.94%)

Solar access to OPA #02 = 83.71 m2 (59.23%)

Solar access to OPA #02 = 46.44 m2 (32.86%)

# **zhinar** architects

21st June - 3PM SCALE 1:400 @A3

Solar access to OPA #01 = 121.95 m2 (43.46%) Solar access to OPA #02 = 67.85 m2 (48%)

ISSUE

01 21st June - 9AM - OPA #01 (0-2 years old)

**04 21st June - 12PM** - OPA #01 (0-2 years old)

ISSUE

01 21st June - 9AM - OPA #01 (0-2 years old)

**04 21st June - 12PM** - OPA #01 (0-2 years old)