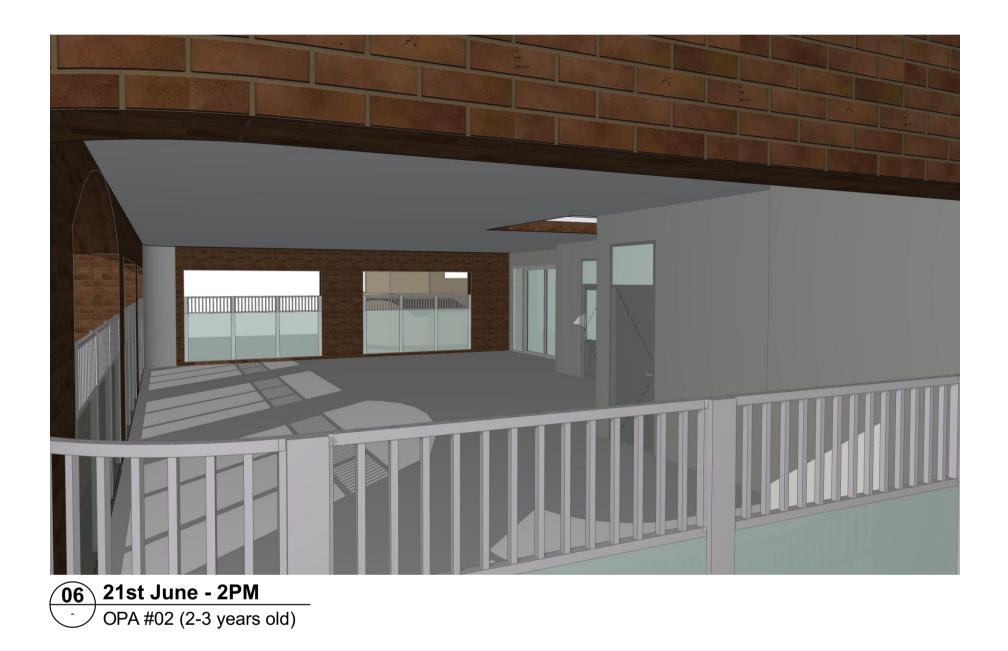

PROJECT NAME Mixed Use Commercial 58-62 Railway Pde GRANVILLE NSW 2142 JOB No. DRAWING No. 08797 DA.15

ISSUE

Solar access to OPA #01 = 30.70 m2 (10.94%)

Solar access to OPA #02 = 83.71 m2 (59.23%)

Solar access to OPA #02 = 46.44 m2 (32.86%)