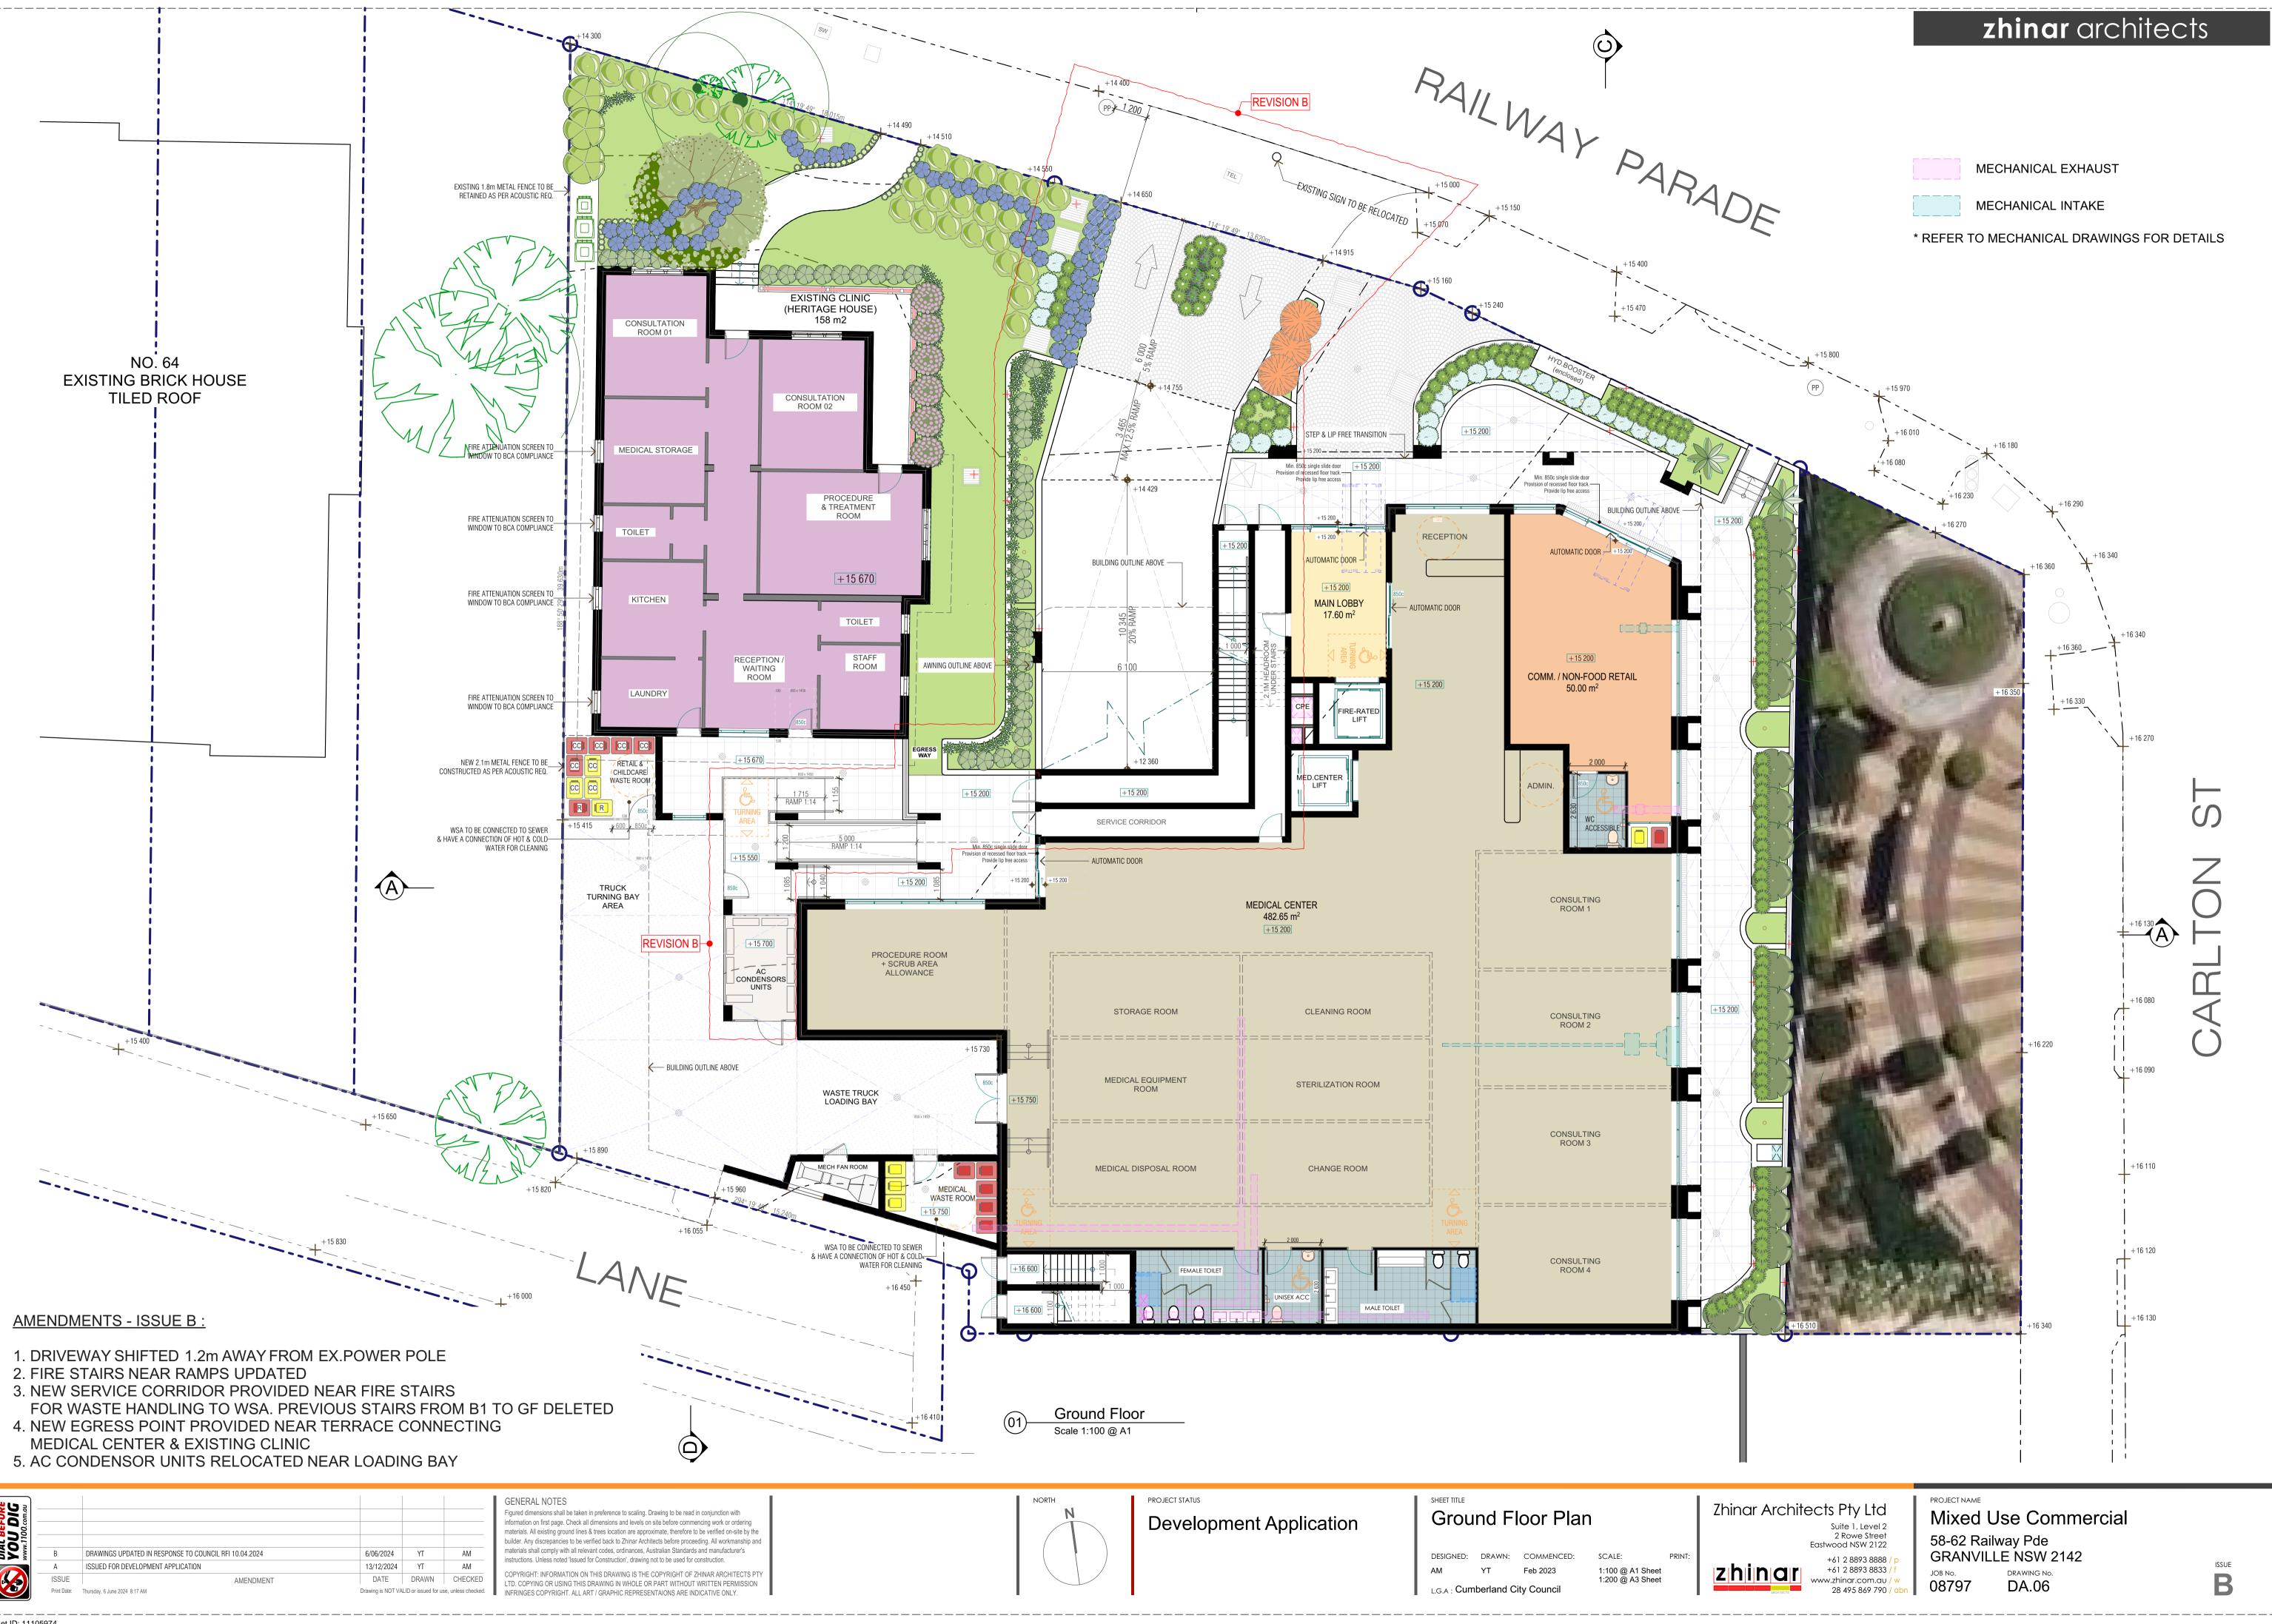

# **DEVELOPMENT SUMMARY**

| Site area<br>Zoning             | 1 668 m <sup>2</sup><br>E1 - Local Centre<br>(Granville station ± 240m)                            |  |  |  |  |
|---------------------------------|----------------------------------------------------------------------------------------------------|--|--|--|--|
| HOB permissible                 | 10m                                                                                                |  |  |  |  |
| HOB proposed                    | 10m to top parapet, 10.57m to lift over run at RL +26.200                                          |  |  |  |  |
| FSR Permissible                 | 0.8:1 (GFA 1 334.4 m <sup>2</sup> )                                                                |  |  |  |  |
| FSR Proposed                    | 0.87:1 (GFA 1 452.29 m <sup>2</sup> )                                                              |  |  |  |  |
| PROPOSED GFA                    |                                                                                                    |  |  |  |  |
| Ground FI 715.40 m <sup>2</sup> | Existing heritage house 153.60 m <sup>2</sup><br>Medical + commercial/retail 561.80 m <sup>2</sup> |  |  |  |  |

| First Fl  | 388.95 m² | Childcare Center |
|-----------|-----------|------------------|
| Second Fl | 347.94 m² | Chidcare Center  |
|           |           |                  |

Total GFA 1 452.29 m<sup>2</sup>