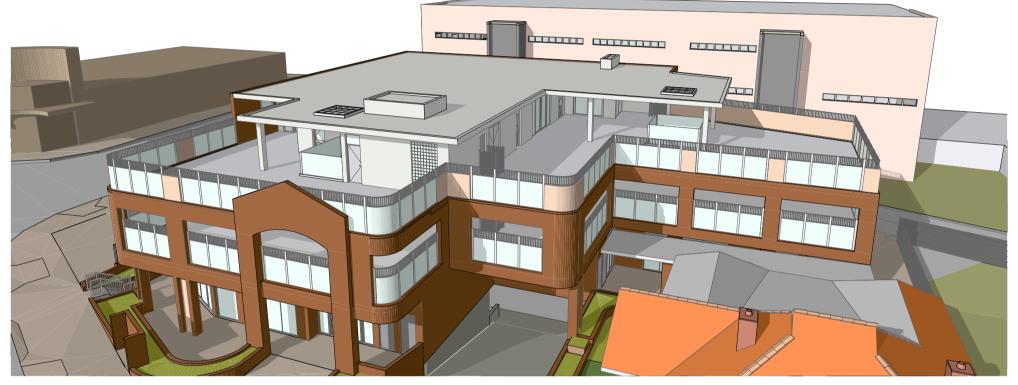

# **zhinar** architects

SHADED AREA OF OPA #3 = 114.85 m2 (39.85% from OPA #3 area)

SHADED AREA OF OPA #4 = 42.75 m2 (30% from OPA #4 area)

| <br>        | DRAWINGS UPDATED IN RESPONSE TO COUNCIL RFI 10.04.2024 | 6/06/2024         | YT                   | AM                 |
|-------------|--------------------------------------------------------|-------------------|----------------------|--------------------|
| A           | ISSUED FOR DEVELOPMENT APPLICATION                     | 13/12/2024        | YT                   | AM                 |
| ISSUE       | AMENDMENT                                              | DATE              | DRAWN                | CHECKED            |
| Print Date: | Thursday, 6 June 2024 8:19 AM                          | Drawing is NOT VA | LID or issued for us | se, unless checked |