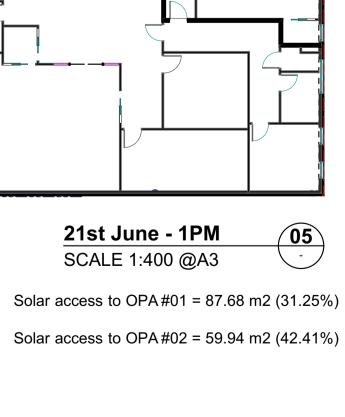

03 21st June - 11AM - OPA #01 (0-2 years old)

**02 21st June - 10AM** - OPA #01 (0-2 years old)

06 21st June - 2PM • OPA #01 (0-2 years old)

NORTH

**Development Application** 

PROJECT STATUS

SHEET TITLE Solar Access - OPA 01 @ L1 (Looking South) DESIGNED: DRAWN: COMMENCED: SCALE: PRINT: PRINT: 1:100 @ A1 Sheet 1:200 @ A3 Sheet YT Feb 2023 AM L.G.A : Cumberland City Council