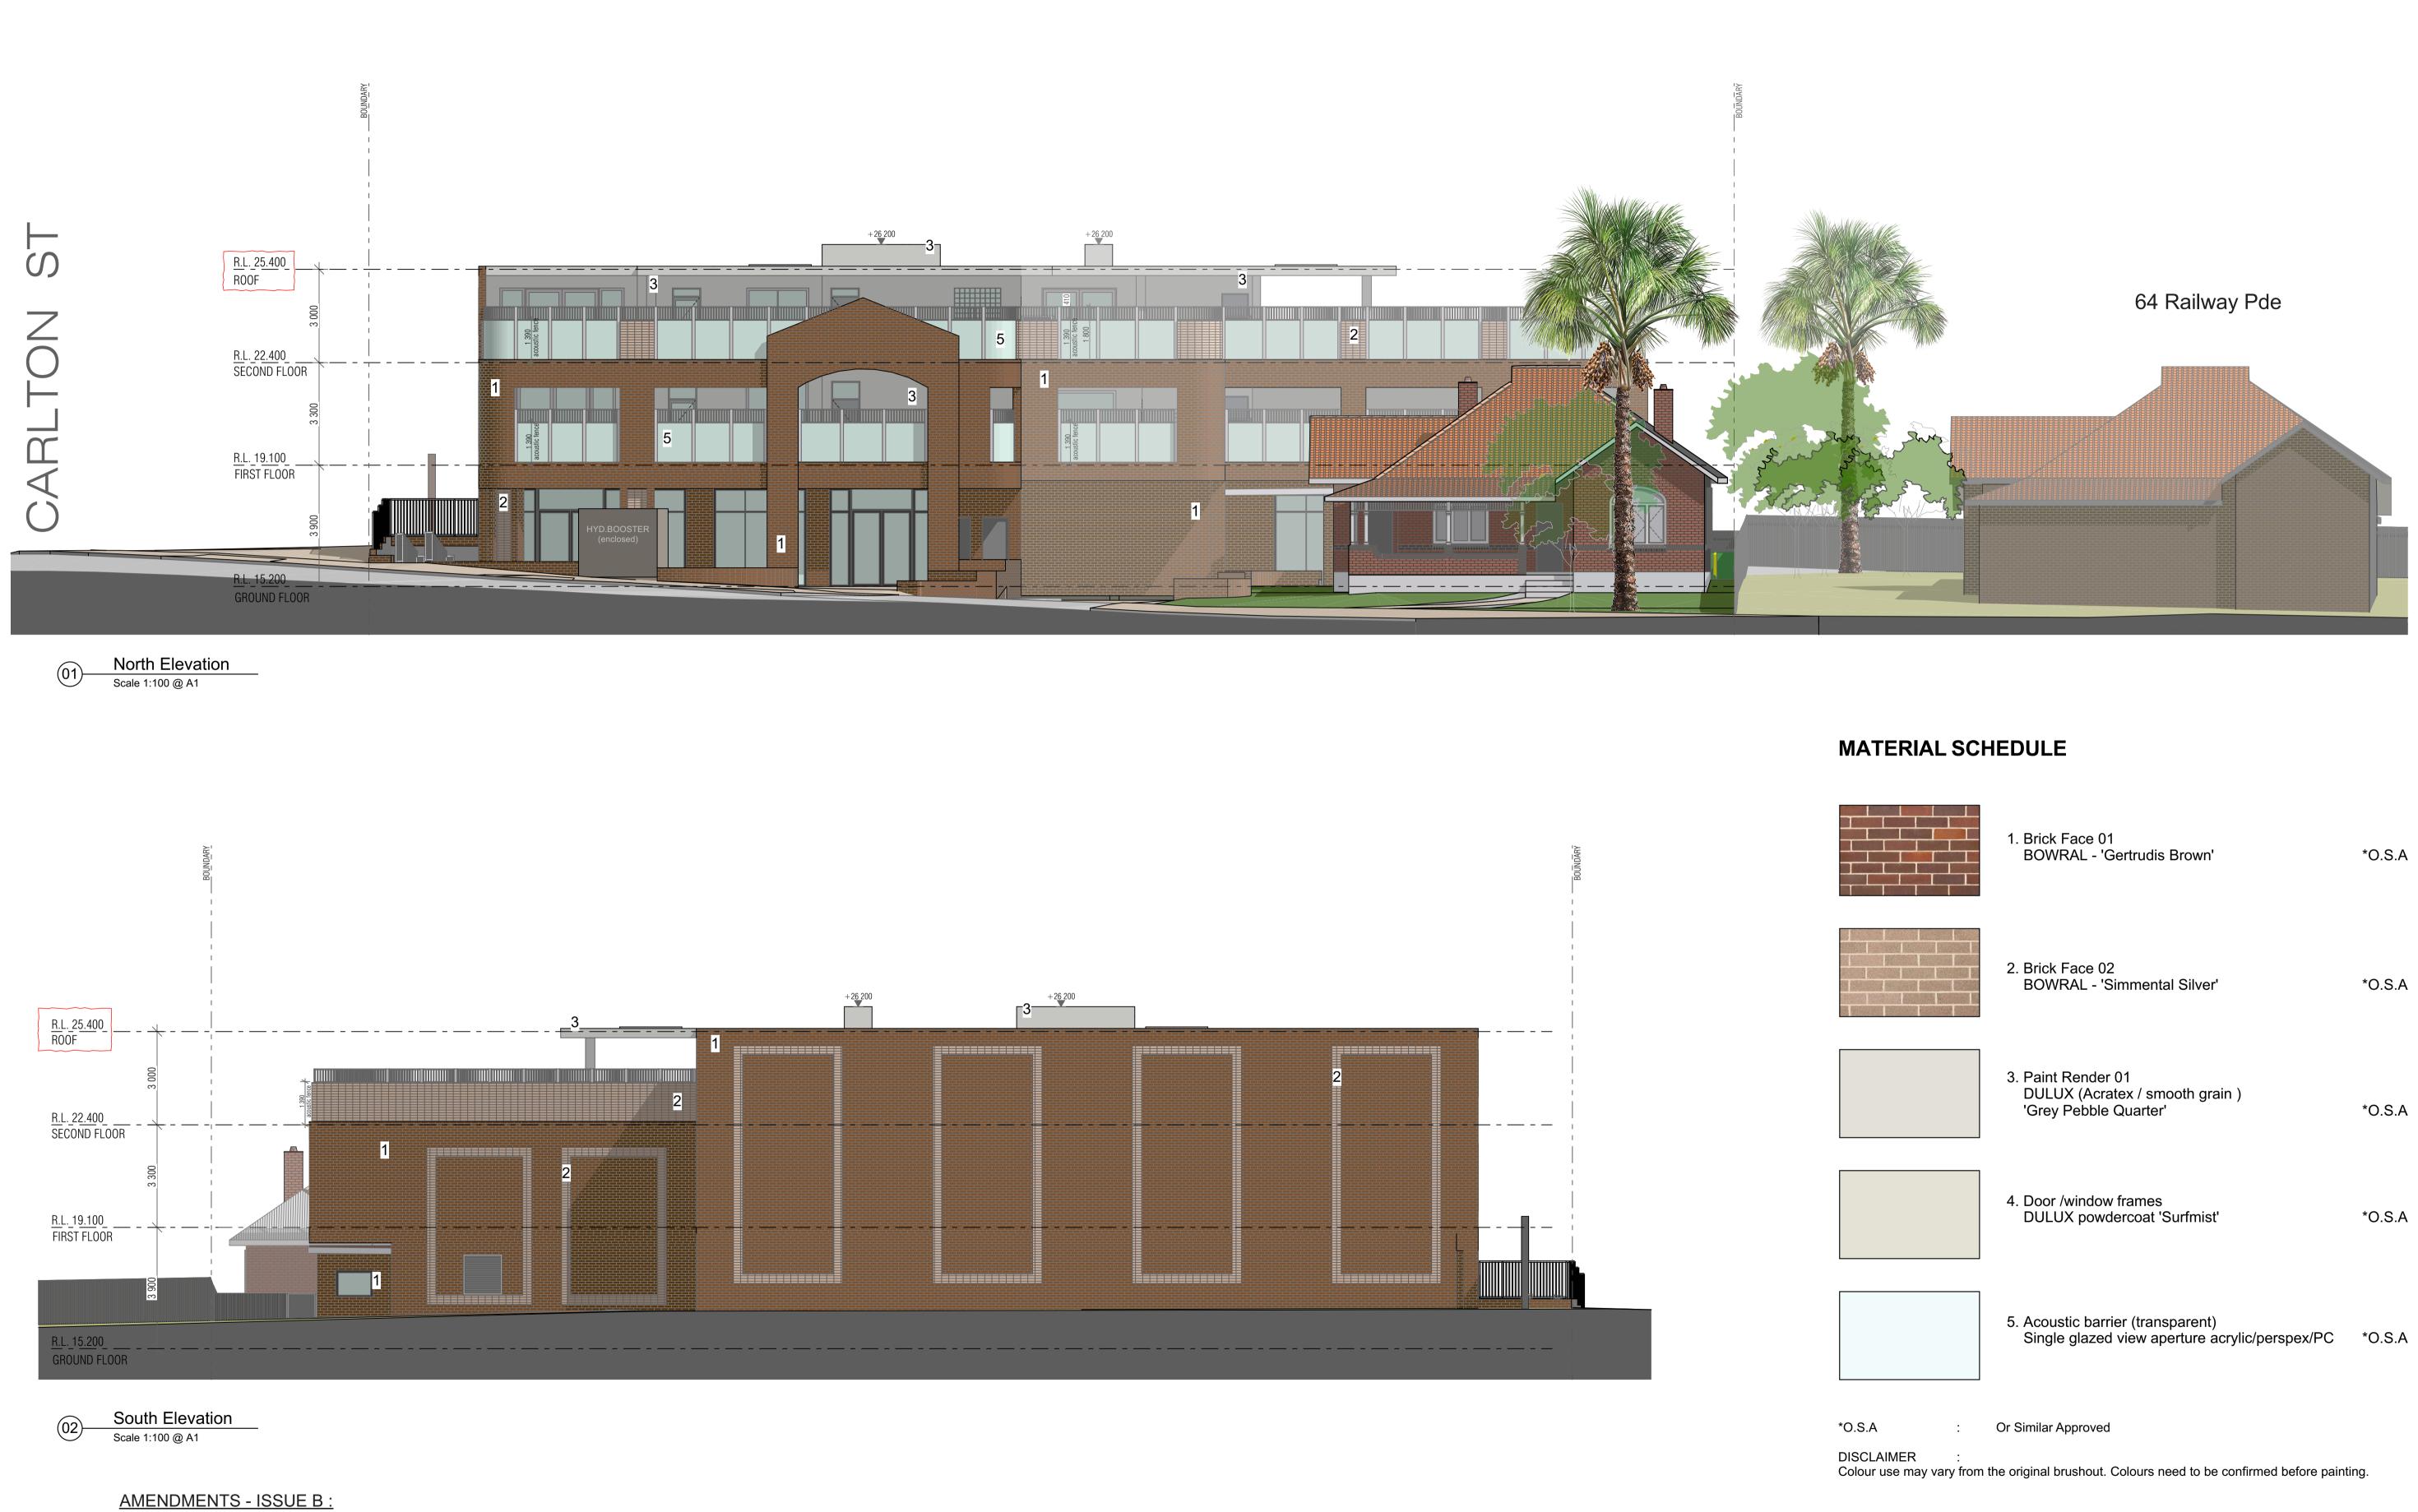

# zhinar architects

|                  | 1. Brick Face 01<br>BOWRAL - 'Gertrudis Brown'                                                              | *O.S.A |
|------------------|-------------------------------------------------------------------------------------------------------------|--------|
|                  | 2. Brick Face 02<br>BOWRAL - 'Simmental Silver'                                                             | *O.S.A |
|                  | <ol> <li>Paint Render 01</li> <li>DULUX (Acratex / smooth grain )</li> <li>'Grey Pebble Quarter'</li> </ol> | *O.S.A |
|                  | 4. Door /window frames<br>DULUX powdercoat 'Surfmist'                                                       | *O.S.A |
|                  | 5. Acoustic barrier (transparent)<br>Single glazed view aperture acrylic/perspex/PC                         | *O.S.A |
| :                | Or Similar Approved                                                                                         |        |
| :<br>/ vary from | the original brushout. Colours need to be confirmed before paint                                            | ing.   |