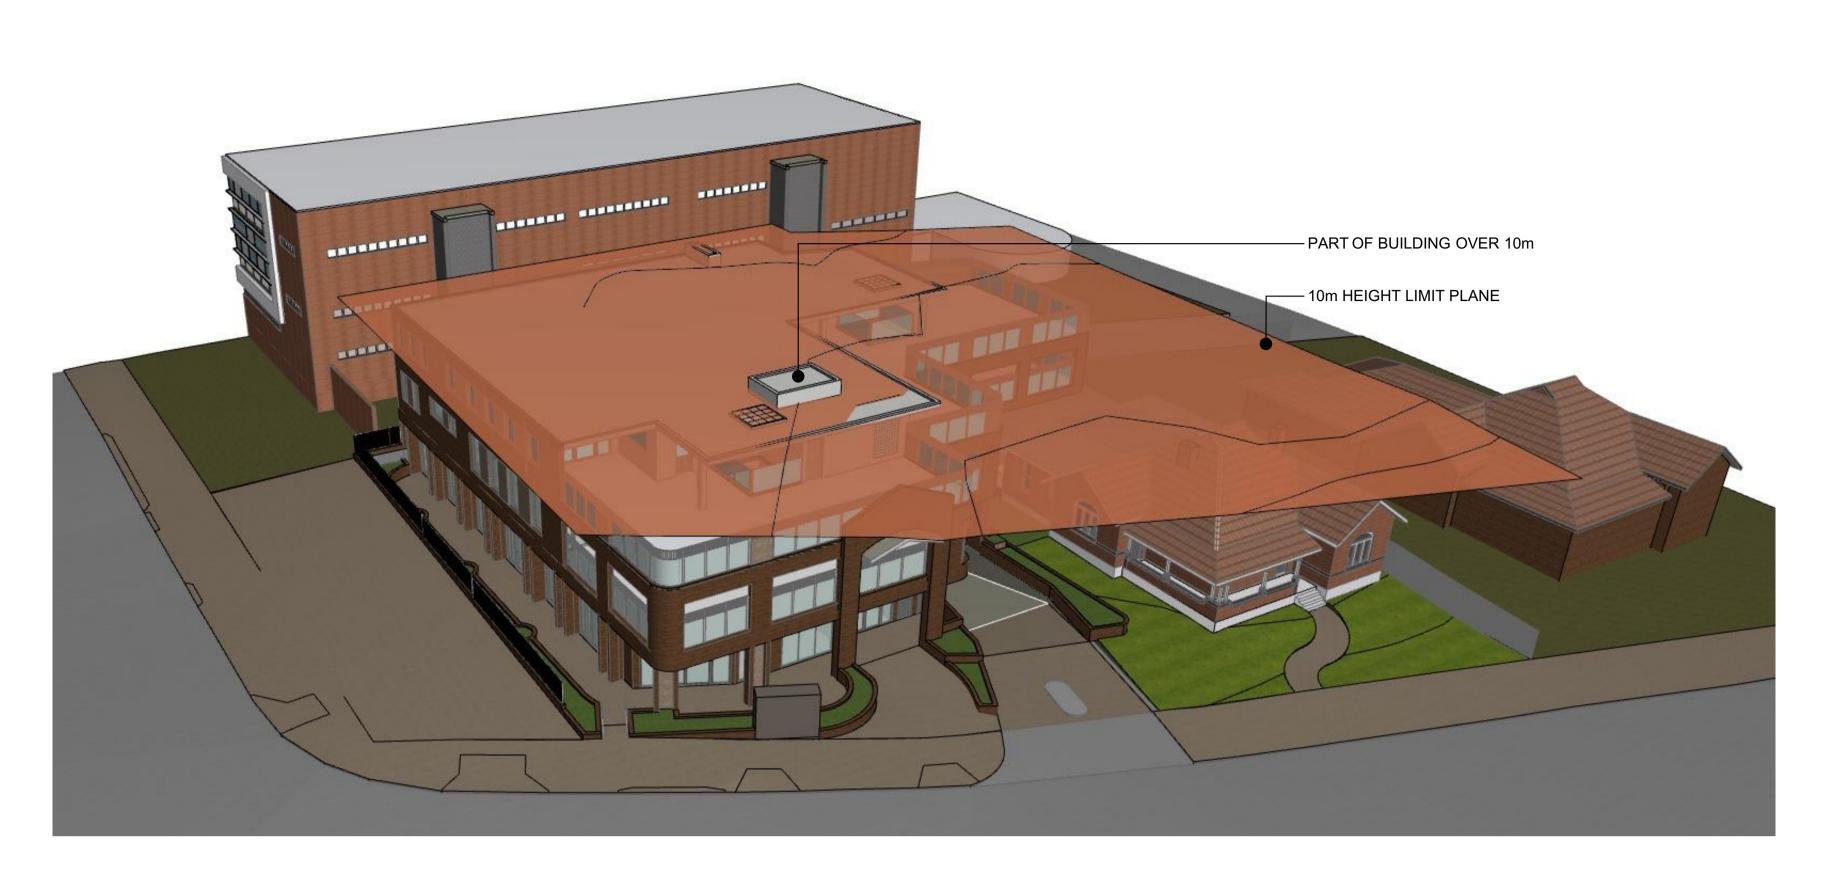

\_\_\_\_\_ Document Set ID: 11105974 Version: 1, Version Date: 19/09/2024

| NORTH |  |
|-------|--|
|       |  |

**Development Application** 

PROJECT STATUS

# SHEET TITLE Height Breaching Plane

DESIGNED: DRAWN: COMMENCED: AM ΥT Feb 2023 L.G.A : Cumberland City Council

SCALE: PRINT: 1:100 @ A1 Sheet 1:200 @ A3 Sheet

# **zhinar** architects

Zhinar Architects Pty Ltd Suite 1, Level 2 2 Rowe Street Eastwood NSW 2122

+61 2 8893 8888 / p **zhinar** +61 2 8893 8833 / f www.zhinar.com.au / w 28 495 869 790 / abn

PROJECT NAME
Mixed Use Commercial 58-62 Railway Pde GRANVILLE NSW 2142 JOB No. DRAWING No. 08797 DA.14