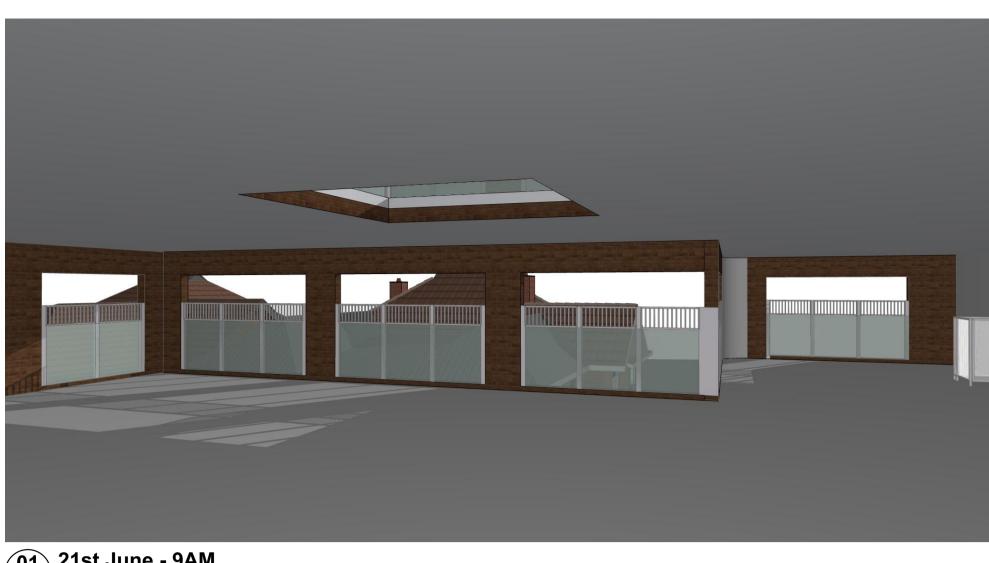

# **zhinar** architects

21st June - 3PM SCALE 1:400 @A3

Solar access to OPA #01 = 121.95 m2 (43.46%) Solar access to OPA #02 = 67.85 m2 (48%)

ISSUE

01 21st June - 9AM - OPA #01 (0-2 years old)

**04 21st June - 12PM** - OPA #01 (0-2 years old)