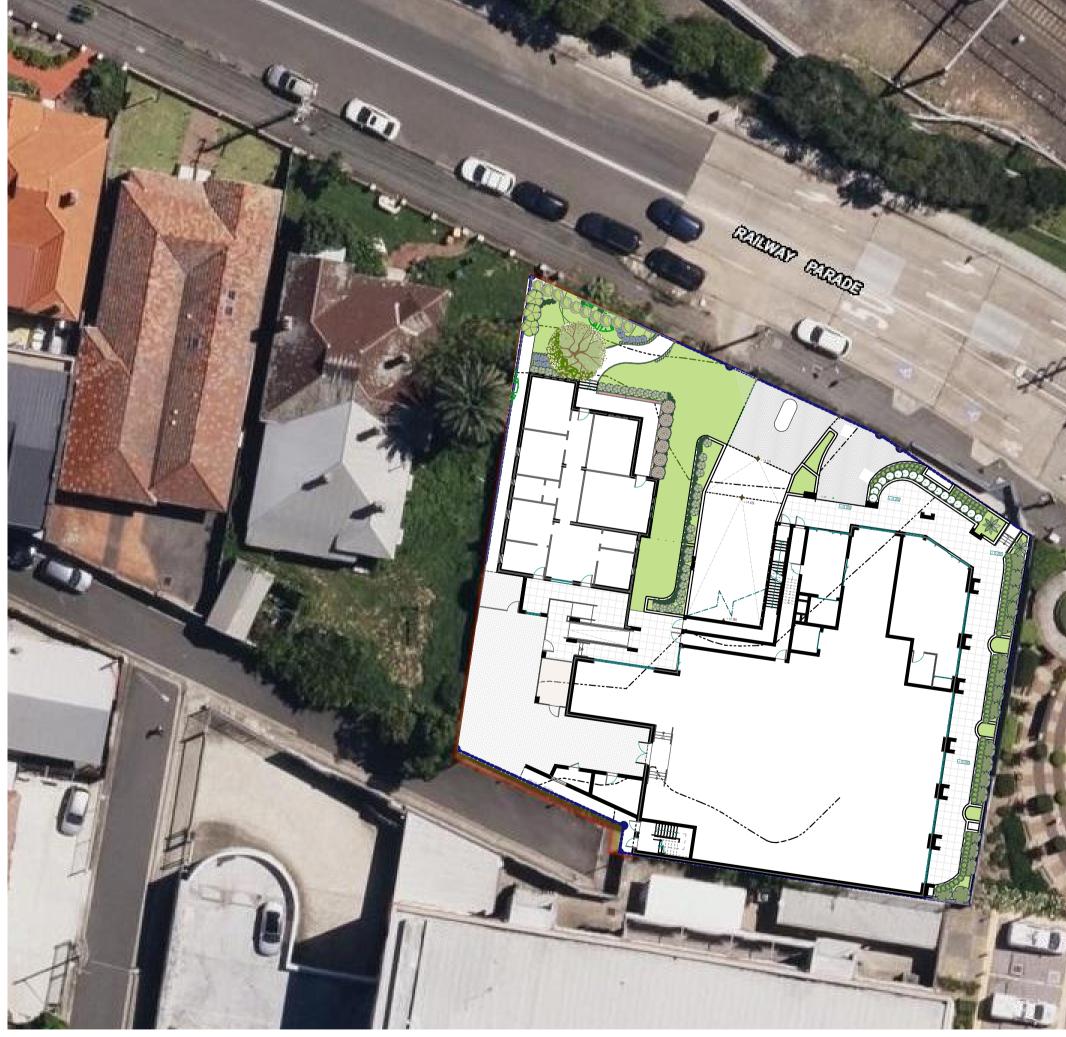

# **DEVELOPMENT SUMMARY**

| Site area<br>Zoning             | 1 668 m <sup>2</sup><br>E1 - Local Centre<br>(Granville station ± 240m)                            |  |  |  |  |
|---------------------------------|----------------------------------------------------------------------------------------------------|--|--|--|--|
| HOB permissible                 | 10m                                                                                                |  |  |  |  |
| HOB proposed                    | 10m to top parapet, 10.57m to lift over run at RL +26.200                                          |  |  |  |  |
| FSR Permissible                 | 0.8:1 (GFA 1 334.4 m <sup>2</sup> )                                                                |  |  |  |  |
| FSR Proposed                    | 0.87:1 (GFA 1 452.29 m <sup>2</sup> )                                                              |  |  |  |  |
| PROPOSED GFA                    |                                                                                                    |  |  |  |  |
| Ground FI 715.40 m <sup>2</sup> | Existing heritage house 153.60 m <sup>2</sup><br>Medical + commercial/retail 561.80 m <sup>2</sup> |  |  |  |  |

| First Fl  | 388.95 m² | Childcare Center |
|-----------|-----------|------------------|
| Second Fl | 347.94 m² | Chidcare Center  |
|           |           |                  |

Total GFA 1 452.29 m<sup>2</sup>

### **PARKING ALLOCATION**

| Room                               | Parking Control                              | Provided car space |
|------------------------------------|----------------------------------------------|--------------------|
| Medical Center<br>(existing + new) | 3 spaces / surgery<br>( 6 consulting rooms ) | 23 spaces          |
| Commercial / retail                | 50 m²/ 40                                    | 2 cars             |
| Childcare Center                   | - parents/visitor<br>120 kids / 10           | 13 cars            |
|                                    | - staffs<br>24 staffs / 2                    | 12 cars            |

### CHILDCARE CENTRE

Unencumbered indoor space : (Min. 3.25m<sup>2</sup> / child)

| /IIII. 3.23III <sup>-</sup> / CIIIIU | )         |                                               |
|--------------------------------------|-----------|-----------------------------------------------|
| Playroom 1                           | 65.08 m2  | (20 children - 5 staffs)                      |
| Playroom 2                           | 65.32 m2  | (20 children - 5 staffs)                      |
| Playroom 3                           | 66.27 m2  | (20 children - 4 staffs)                      |
| Playroom 4                           | 65.05 m2  | (20 children - 4 staffs)                      |
| Playroom 5                           | 65.90 m2  | (20 children - 2 staffs)                      |
| Playroom 6                           | 65 m2     | (20 children - 2 staffs)                      |
| TOTAL                                | 392.62 m2 | 120 children - 22 staffs + 2 part-time staffs |
|                                      |           | •                                             |

Unencumbered outdoor space : (Min. 7m² / child)

| Outdoor play area #1 (0-2 years, 40 kids) | 280.24 m2        |
|-------------------------------------------|------------------|
| Outdoor play area #2 (2-3 years, 20 kids) | 141.31 m2        |
|                                           |                  |
| Outdoor play area #3 (3-5 years, 40 kids) | 288.15 m2        |
| Outdoor play area #4 (2-3 years, 20 kids) | <u>142.52 m2</u> |
| TOTAL                                     | 852.22 m2        |

Commercial

50 m2

NORTH

**Development Application** 

PROJECT STATUS