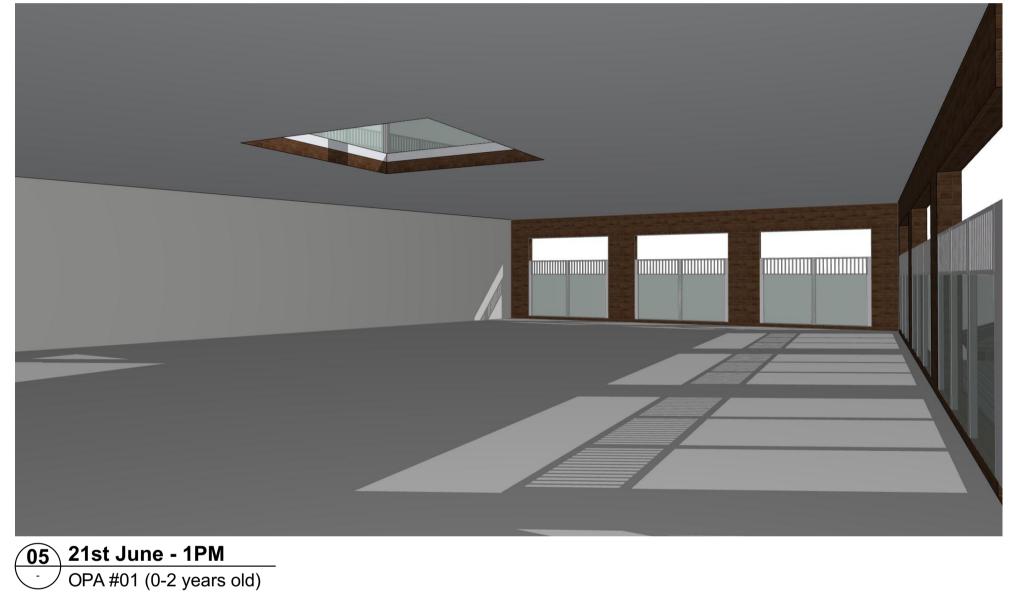

# **zhinar** architects

21st June - 3PM SCALE 1:400 @A3

Solar access to OPA #01 = 121.95 m2 (43.46%) Solar access to OPA #02 = 67.85 m2 (48%)

ISSUE

01 21st June - 9AM - OPA #01 (0-2 years old)

**04 21st June - 12PM** - OPA #01 (0-2 years old)