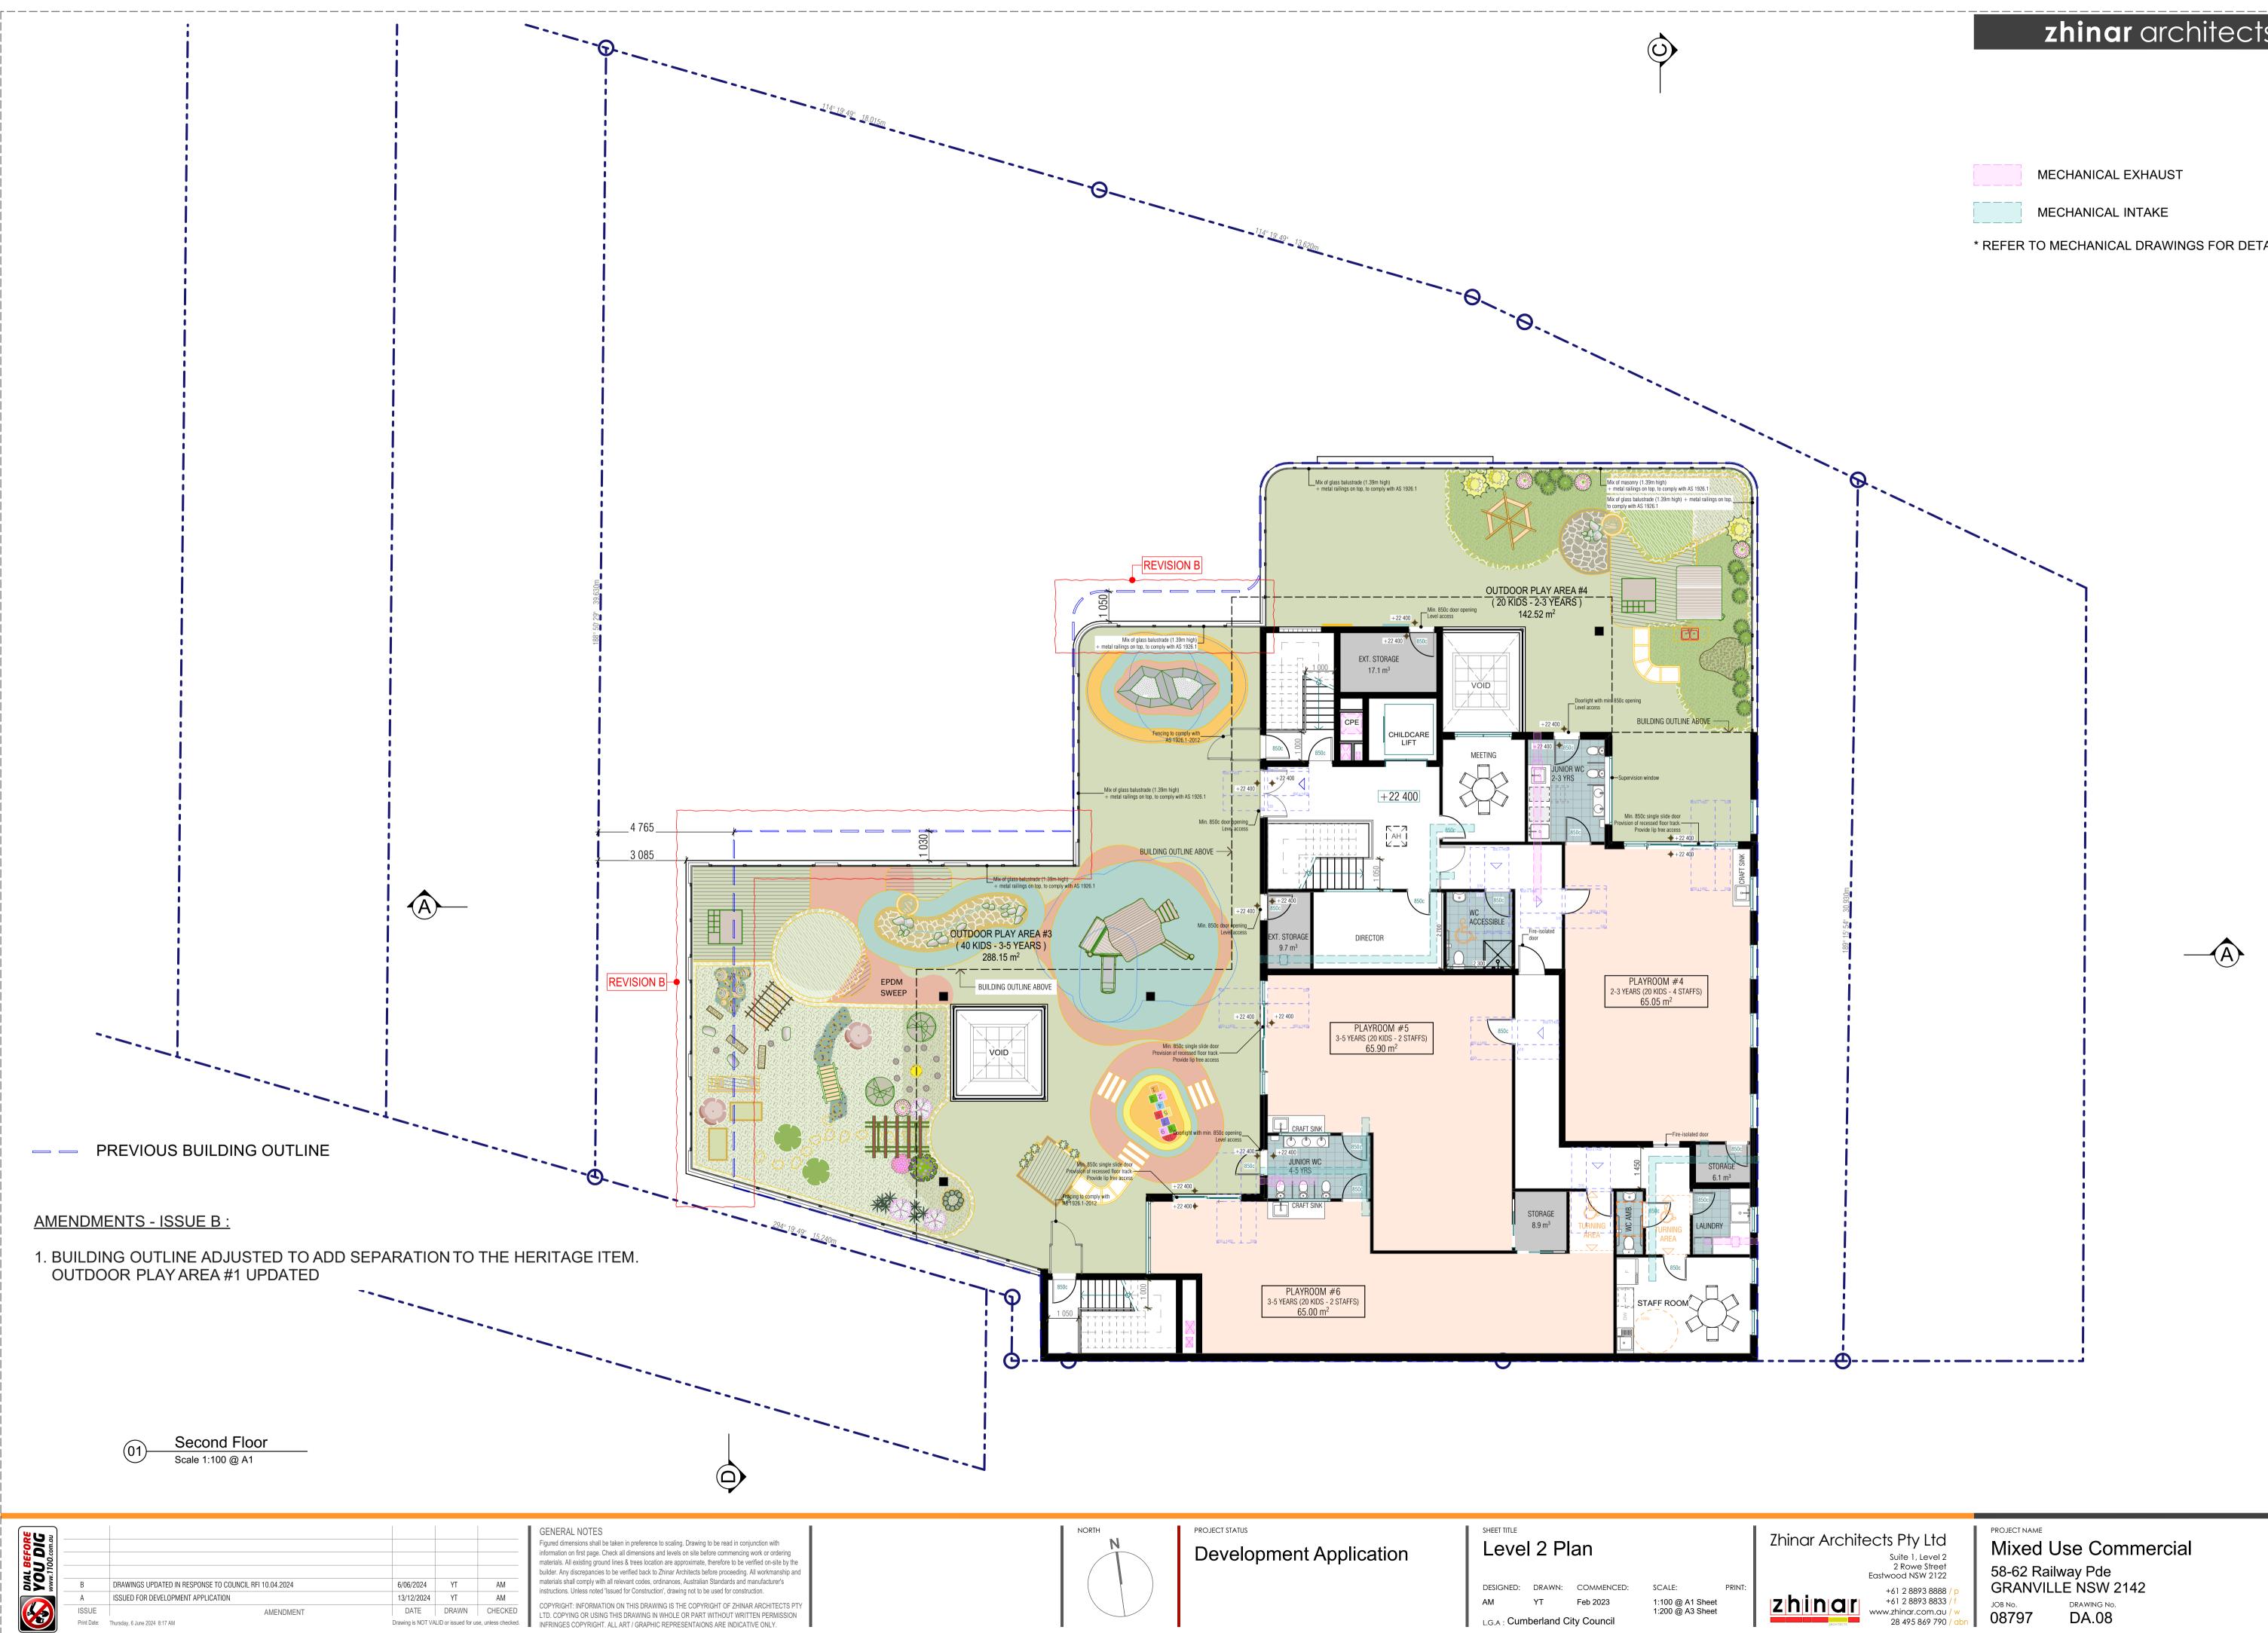

| First Fl  | 388.95 m² | Childcare Center |
|-----------|-----------|------------------|
| Second Fl | 347.94 m² | Chidcare Center  |
|           |           |                  |

Total GFA 1 452.29 m<sup>2</sup>

### CHILDCARE CENTRE

Unencumbered indoor space : (Min. 3.25m<sup>2</sup> / child)

| /IIII. 3.23III <sup>-</sup> / CIIIIU | )         |                                               |
|--------------------------------------|-----------|-----------------------------------------------|
| Playroom 1                           | 65.08 m2  | (20 children - 5 staffs)                      |
| Playroom 2                           | 65.32 m2  | (20 children - 5 staffs)                      |
| Playroom 3                           | 66.27 m2  | (20 children - 4 staffs)                      |
| Playroom 4                           | 65.05 m2  | (20 children - 4 staffs)                      |
| Playroom 5                           | 65.90 m2  | (20 children - 2 staffs)                      |
| Playroom 6                           | 65 m2     | (20 children - 2 staffs)                      |
| TOTAL                                | 392.62 m2 | 120 children - 22 staffs + 2 part-time staffs |
|                                      |           | •                                             |

Unencumbered outdoor space : (Min. 7m² / child)

| Outdoor play area #1 (0-2 years, 40 kids) | 280.24 m2        |
|-------------------------------------------|------------------|
| Outdoor play area #2 (2-3 years, 20 kids) | 141.31 m2        |
|                                           |                  |
| Outdoor play area #3 (3-5 years, 40 kids) | 288.15 m2        |
| Outdoor play area #4 (2-3 years, 20 kids) | <u>142.52 m2</u> |
| TOTAL                                     | 852.22 m2        |