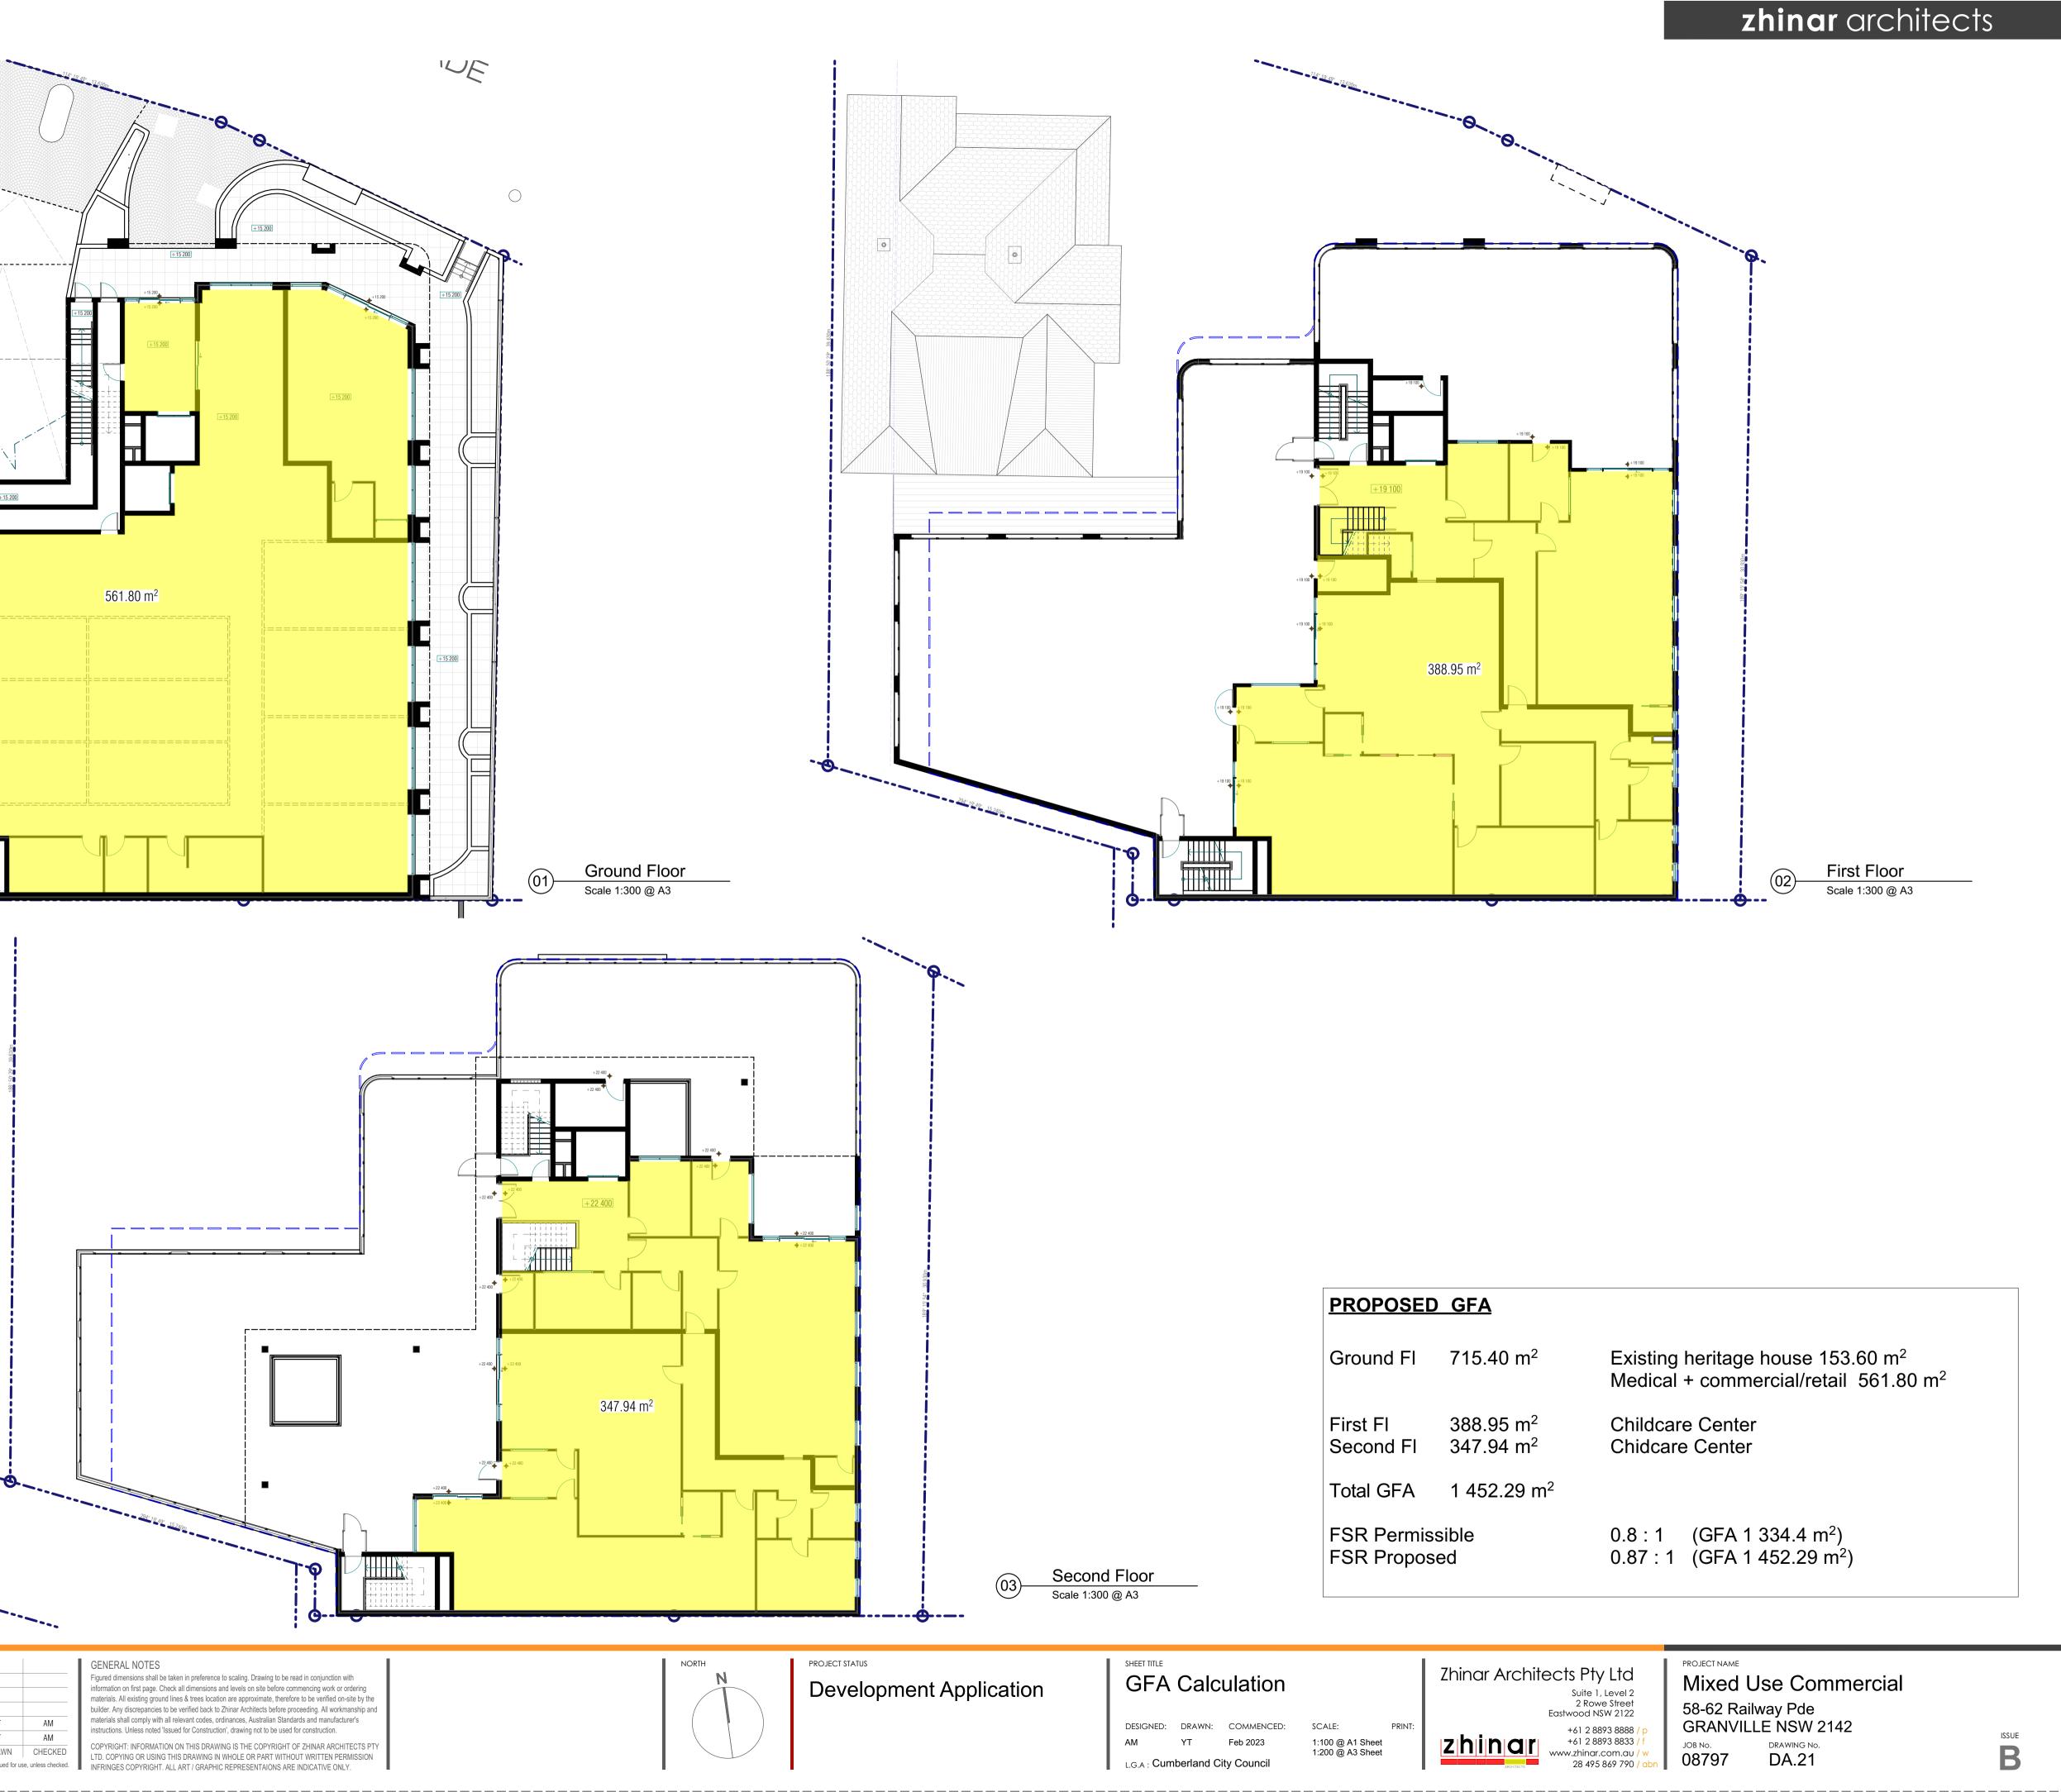

# **DEVELOPMENT SUMMARY**

| Site area<br>Zoning             | 1 668 m <sup>2</sup><br>E1 - Local Centre<br>(Granville station ± 240m)                            |  |  |  |  |
|---------------------------------|----------------------------------------------------------------------------------------------------|--|--|--|--|
| HOB permissible                 | 10m                                                                                                |  |  |  |  |
| HOB proposed                    | 10m to top parapet, 10.57m to lift over run at RL +26.200                                          |  |  |  |  |
| FSR Permissible                 | 0.8:1 (GFA 1 334.4 m <sup>2</sup> )                                                                |  |  |  |  |
| FSR Proposed                    | 0.87:1 (GFA 1 452.29 m <sup>2</sup> )                                                              |  |  |  |  |
| PROPOSED GFA                    |                                                                                                    |  |  |  |  |
| Ground FI 715.40 m <sup>2</sup> | Existing heritage house 153.60 m <sup>2</sup><br>Medical + commercial/retail 561.80 m <sup>2</sup> |  |  |  |  |

| First Fl  | 388.95 m² | Childcare Center |
|-----------|-----------|------------------|
| Second Fl | 347.94 m² | Chidcare Center  |
|           |           |                  |

Total GFA 1 452.29 m<sup>2</sup>