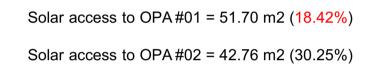

Solar access to OPA #01 = 40.37 m2 (14.38%) Solar access to OPA #02 = 59.46 m2 (42%)

20.85 m<sup>3</sup>

 $+19\,10$ 

NORTH

**Development Application** 

PROJECT STATUS

PRINT: