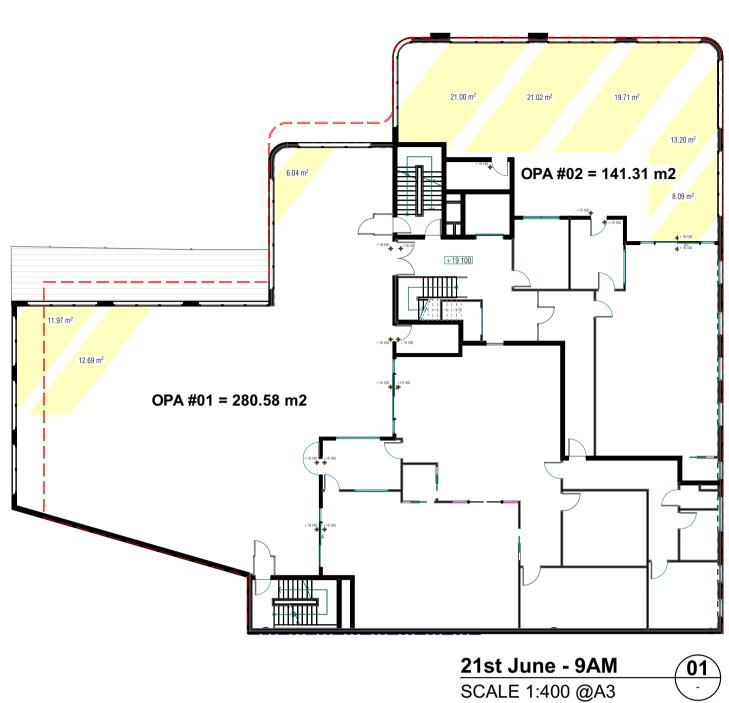

# **zhinar** architects

21st June - 3PM SCALE 1:400 @A3

Solar access to OPA #01 = 121.95 m2 (43.46%) Solar access to OPA #02 = 67.85 m2 (48%)

ISSUE

01 21st June - 9AM - OPA #01 (0-2 years old)

**04 21st June - 12PM** - OPA #01 (0-2 years old)

ISSUE

01 21st June - 9AM - OPA #01 (0-2 years old)

**04 21st June - 12PM** - OPA #01 (0-2 years old)