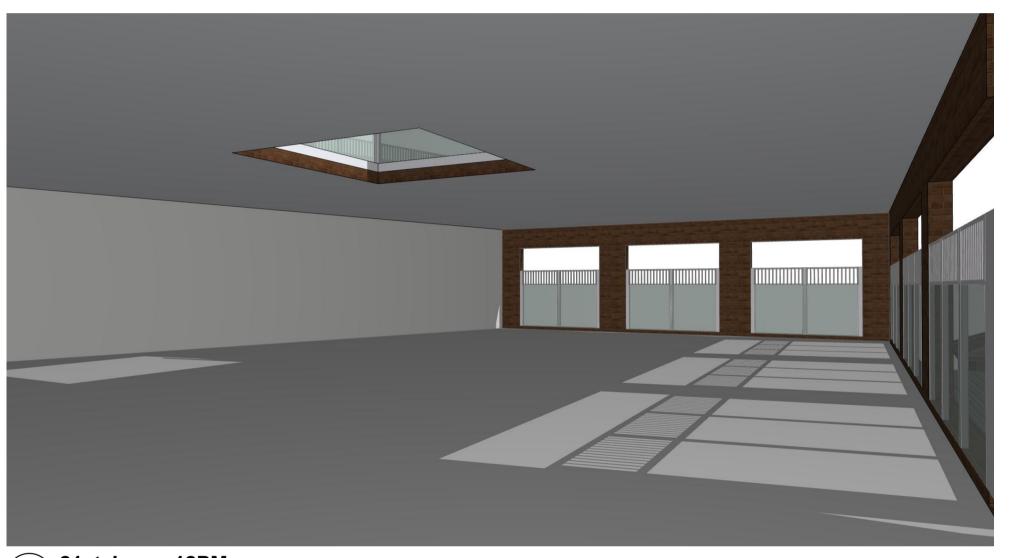

PROJECT NAME Mixed Use Commercial 58-62 Railway Pde GRANVILLE NSW 2142 JOB No. DRAWING No. 08797 DA.15

ISSUE

Solar access to OPA #01 = 30.70 m2 (10.94%)

Solar access to OPA #02 = 83.71 m2 (59.23%)

Solar access to OPA #02 = 46.44 m2 (32.86%)

Solar access to OPA #01 = 40.37 m2 (14.38%) Solar access to OPA #02 = 59.46 m2 (42%)

20.85 m<sup>3</sup>

 $+19\,10$ 

NORTH

**Development Application** 

PROJECT STATUS

PRINT:

# **zhinar** architects

21st June - 3PM SCALE 1:400 @A3

Solar access to OPA #01 = 121.95 m2 (43.46%) Solar access to OPA #02 = 67.85 m2 (48%)

ISSUE

01 21st June - 9AM - OPA #01 (0-2 years old)

**04 21st June - 12PM** - OPA #01 (0-2 years old)