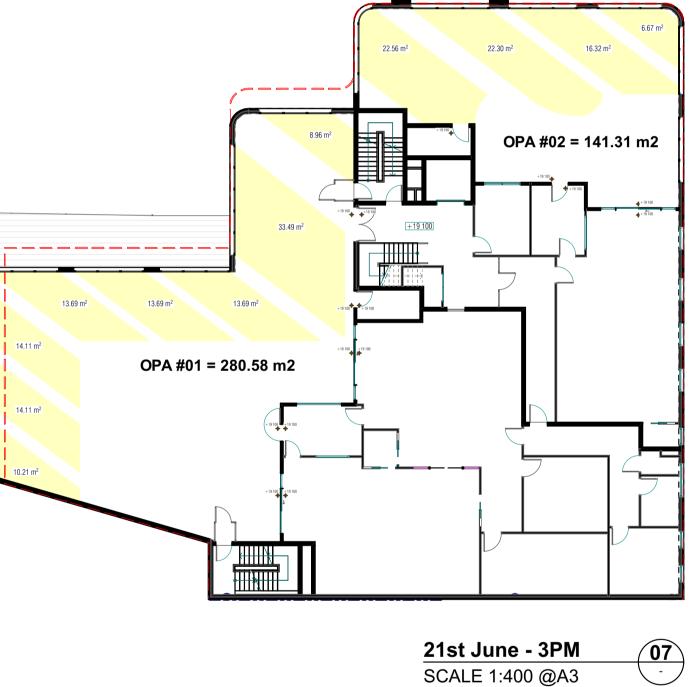

# **zhinar** architects

21st June - 3PM SCALE 1:400 @A3

Solar access to OPA #01 = 121.95 m2 (43.46%) Solar access to OPA #02 = 67.85 m2 (48%)

ISSUE

01 21st June - 9AM - OPA #01 (0-2 years old)

**04 21st June - 12PM** - OPA #01 (0-2 years old)