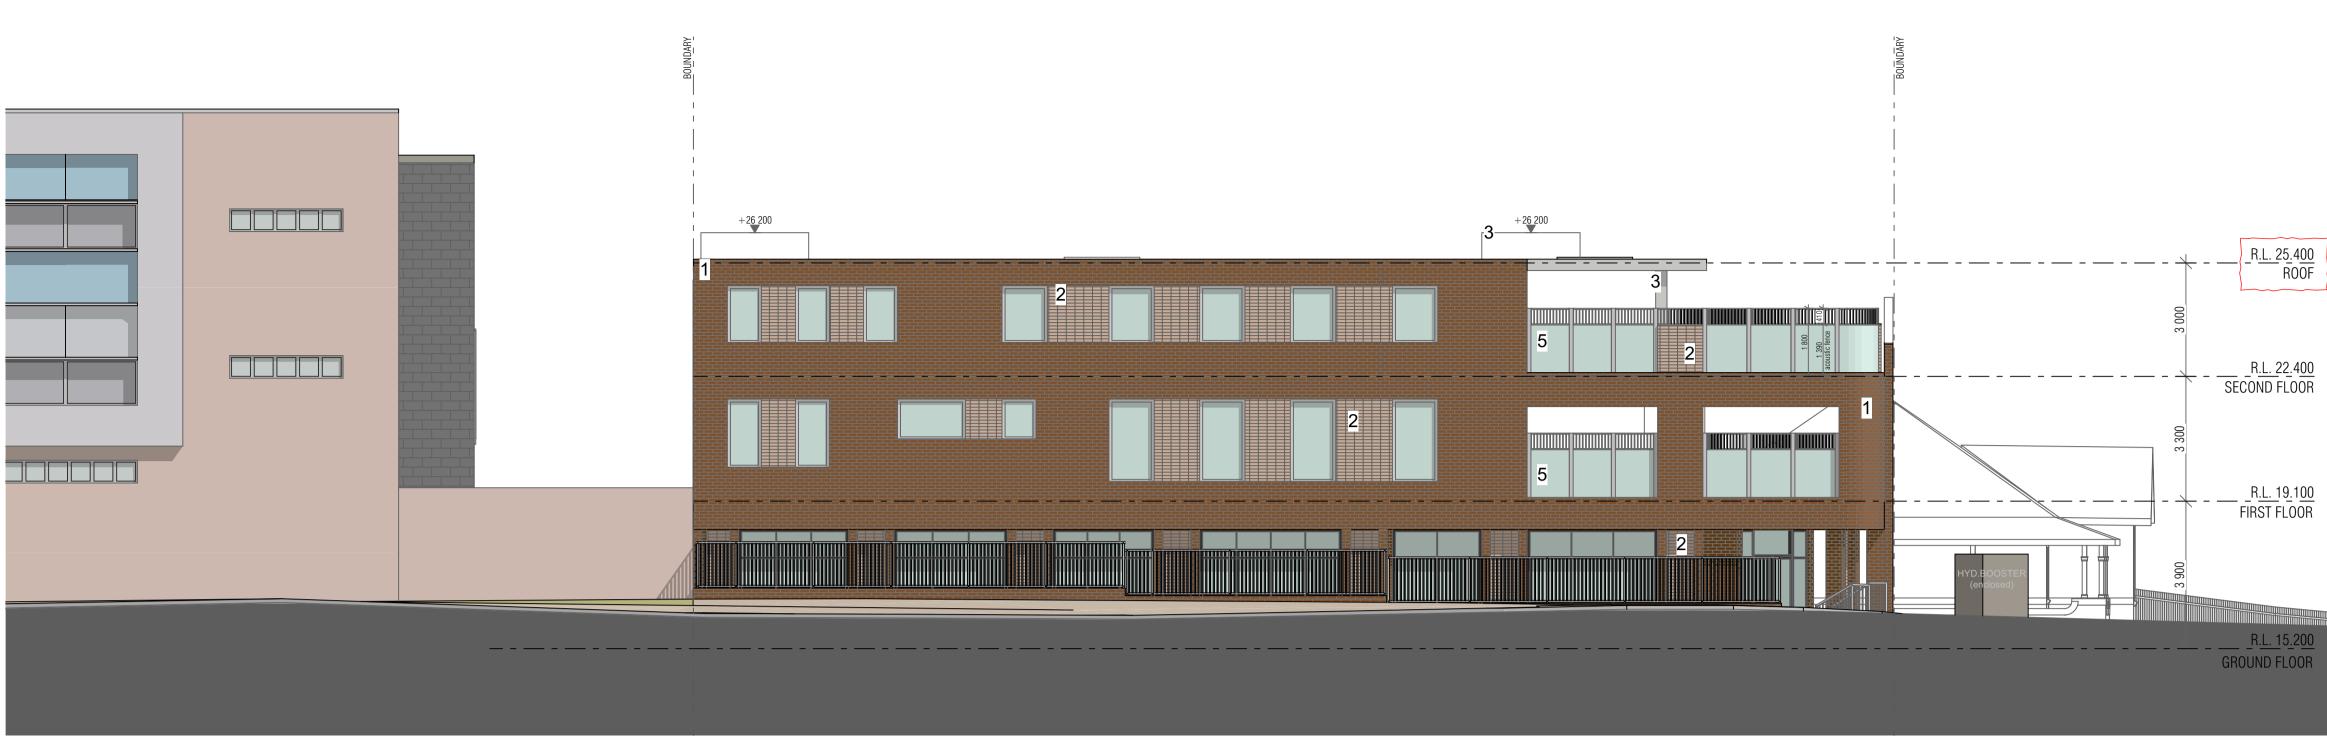

# zhinar architects

|                  | 1. Brick Face 01<br>BOWRAL - 'Gertrudis Brown'                                                              | *O.S.A |
|------------------|-------------------------------------------------------------------------------------------------------------|--------|
|                  | 2. Brick Face 02<br>BOWRAL - 'Simmental Silver'                                                             | *O.S.A |
|                  | <ol> <li>Paint Render 01</li> <li>DULUX (Acratex / smooth grain )</li> <li>'Grey Pebble Quarter'</li> </ol> | *O.S.A |
|                  | 4. Door /window frames<br>DULUX powdercoat 'Surfmist'                                                       | *O.S.A |
|                  | 5. Acoustic barrier (transparent)<br>Single glazed view aperture acrylic/perspex/PC                         | *O.S.A |
| :                | Or Similar Approved                                                                                         |        |
| :<br>/ vary from | the original brushout. Colours need to be confirmed before paint                                            | ing.   |

| Zhinar Architects Pty Ltd<br>Suite 1, Level 2<br>2 Rowe Street       | PROJECT NAME<br>Mixed Use Commercial    |
|----------------------------------------------------------------------|-----------------------------------------|
| Eastwood NSW 2122<br>+61 2 8893 8888 / p                             | 58-62 Railway Pde<br>GRANVILLE NSW 2142 |
| +61 2 8893 8833 / f<br>www.zhinar.com.au / w<br>28 495 869 790 / abn | JOB NO. DRAWING NO. 08797 DA.10         |

ISSUE

West Elevation Scale 1:100 @ A1