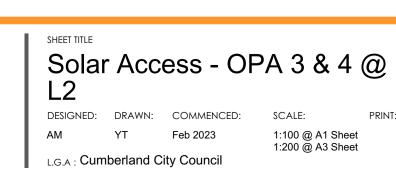

# **zhinar** architects

21st June - 3PM SCALE 1:400 @A3

Solar access to OPA #01 = 121.95 m2 (43.46%) Solar access to OPA #02 = 67.85 m2 (48%)

ISSUE

01 21st June - 9AM - OPA #01 (0-2 years old)

**04 21st June - 12PM** - OPA #01 (0-2 years old)

04 21st June - 12PM • OPA #03 & 04 (2-5 years old)

07 21st June - 3PM <sup>-</sup> OPA #03 & 04 (2-5 years old)

06 21st June - 2PM • OPA #03 & 04 (2-5 years old)

PRIN

NORTH

**Development Application** 

PROJECT STATUS

# **zhinar** architects

SHADED AREA OF OPA #3 = 114.85 m2 (39.85% from OPA #3 area)

SHADED AREA OF OPA #4 = 42.75 m2 (30% from OPA #4 area)

| <br>        | DRAWINGS UPDATED IN RESPONSE TO COUNCIL RFI 10.04.2024 | 6/06/2024         | YT                   | AM                 |
|-------------|--------------------------------------------------------|-------------------|----------------------|--------------------|
| A           | ISSUED FOR DEVELOPMENT APPLICATION                     | 13/12/2024        | YT                   | AM                 |
| ISSUE       | AMENDMENT                                              | DATE              | DRAWN                | CHECKED            |
| Print Date: | Thursday, 6 June 2024 8:19 AM                          | Drawing is NOT VA | LID or issued for us | se, unless checked |