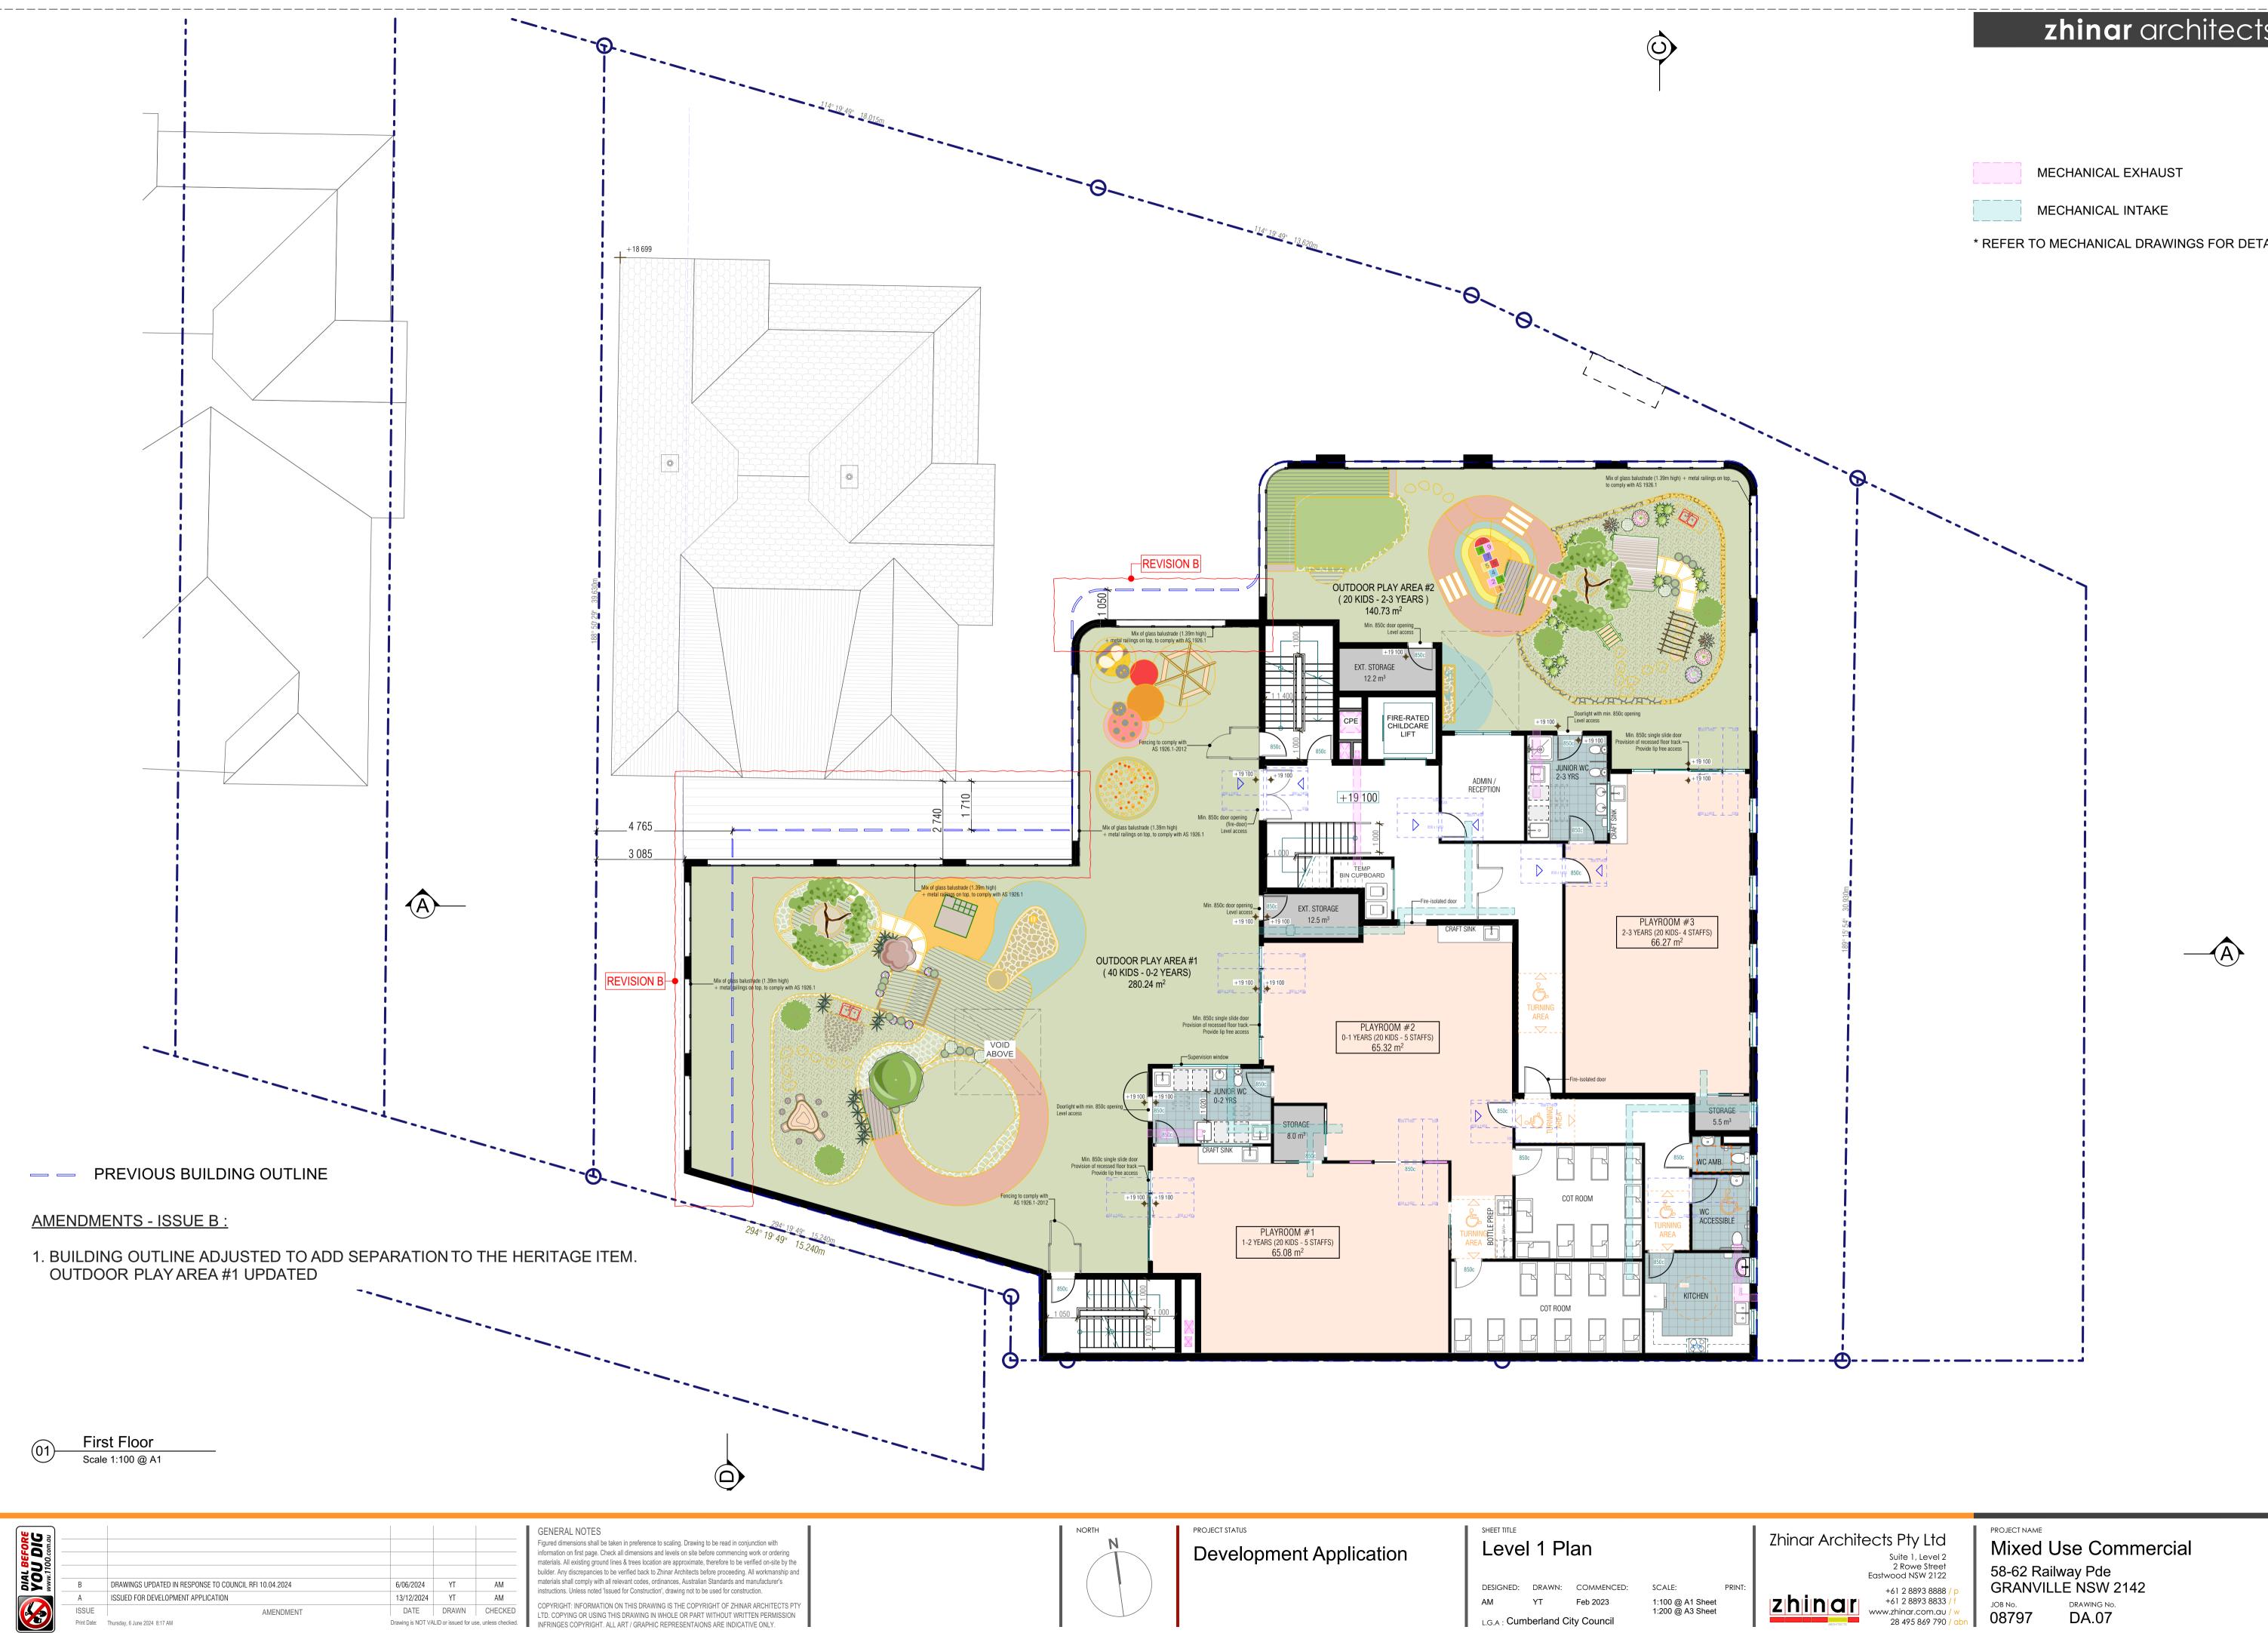

| First Fl  | 388.95 m² | Childcare Center |
|-----------|-----------|------------------|
| Second Fl | 347.94 m² | Chidcare Center  |
|           |           |                  |

Total GFA 1 452.29 m<sup>2</sup>

### CHILDCARE CENTRE

Unencumbered indoor space : (Min. 3.25m<sup>2</sup> / child)

| /IIII. 3.23III <sup>-</sup> / CIIIIU | )         |                                               |
|--------------------------------------|-----------|-----------------------------------------------|
| Playroom 1                           | 65.08 m2  | (20 children - 5 staffs)                      |
| Playroom 2                           | 65.32 m2  | (20 children - 5 staffs)                      |
| Playroom 3                           | 66.27 m2  | (20 children - 4 staffs)                      |
| Playroom 4                           | 65.05 m2  | (20 children - 4 staffs)                      |
| Playroom 5                           | 65.90 m2  | (20 children - 2 staffs)                      |
| Playroom 6                           | 65 m2     | (20 children - 2 staffs)                      |
| TOTAL                                | 392.62 m2 | 120 children - 22 staffs + 2 part-time staffs |
|                                      |           | •                                             |

Unencumbered outdoor space : (Min. 7m² / child)

| Outdoor play area #1 (0-2 years, 40 kids) | 280.24 m2        |
|-------------------------------------------|------------------|
| Outdoor play area #2 (2-3 years, 20 kids) | 141.31 m2        |
|                                           |                  |
| Outdoor play area #3 (3-5 years, 40 kids) | 288.15 m2        |
| Outdoor play area #4 (2-3 years, 20 kids) | <u>142.52 m2</u> |
| TOTAL                                     | 852.22 m2        |