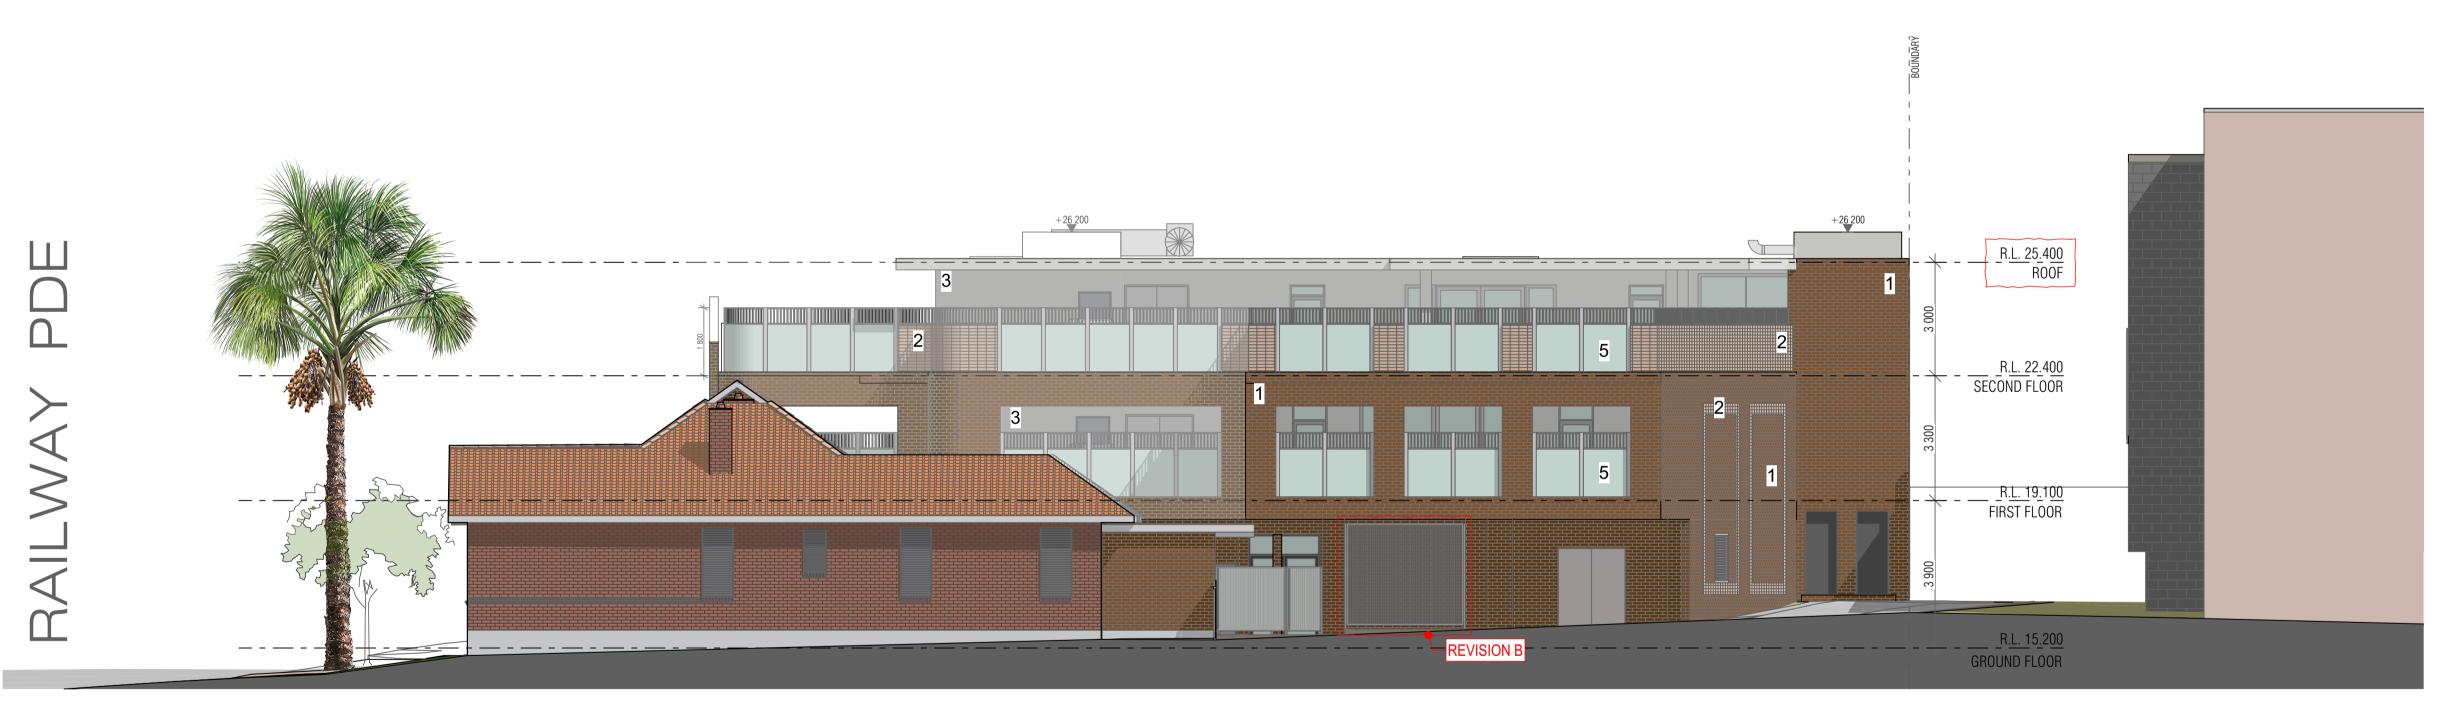

### MATERIAL SCHEDULE

1. Brick Face 01 BOWRAL - 'Gertrudis Brown' \*O.S.A

2. Brick Face 02 BOWRAL - 'Simmental Silver' \*0.S.A

Paint Render 01
 DULUX (Acratex / smooth grain )
 'Grey Pebble Quarter'
 \*O.S.A

### <u>AMENDMENTS - ISSUE B :</u>

1. AC CONDENSOR UNITS RELOCATED NEAR LOADING BAY 2. RL OF ROOF UPDATED FROM +25.700 TO +25.400

\*0.S.A Or Similar Approved : DISCLAIMER Colour use may vary from the original brushout. Colours need to be confirmed before painting.

4. Door /window frames DULUX powdercoat 'Surfmist' \*0.S.A

- Acoustic barrier (transparent) Single glazed view aperture acrylic/perspex/P

\*0.S.A

NORTH

PROJECT STATUS **Development Application** 

### SHEET TITLE East & West Elevations

DESIGNED: DRAWN: COMMENCED: SCALE: 1:100 @ A1 Sheet 1:200 @ A3 Sheet AM ΥT Feb 2023 L.G.A : Cumberland City Council

PRINT:

# **zhinar** architects

+61 2 8893 8833 / f www.zhinar.com.au / w 28 495 869 790 / ab

PROJECT NAME Mixed Use Commercial 58-62 Railway Pde GRANVILLE NSW 2142 JOB No. DRAWING No. 08797 DA.11

Document Set ID: 11105974