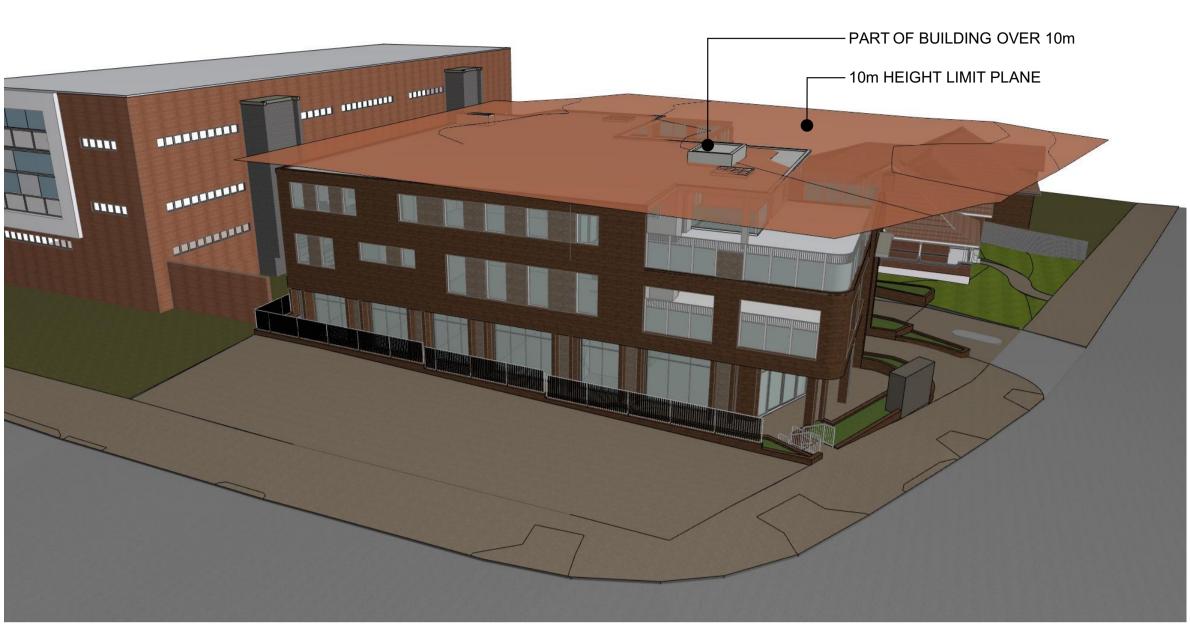

\_\_\_\_\_ Document Set ID: 11105974 Version: 1, Version Date: 19/09/2024

| NORTH |  |
|-------|--|
|       |  |

**Development Application** 

PROJECT STATUS

# SHEET TITLE Height Breaching Plane

DESIGNED: DRAWN: COMMENCED: AM ΥT Feb 2023 L.G.A : Cumberland City Council

SCALE: PRINT: 1:100 @ A1 Sheet 1:200 @ A3 Sheet

# **zhinar** architects

Zhinar Architects Pty Ltd Suite 1, Level 2 2 Rowe Street Eastwood NSW 2122

+61 2 8893 8888 / p **zhinar** +61 2 8893 8833 / f www.zhinar.com.au / w 28 495 869 790 / abn

PROJECT NAME
Mixed Use Commercial 58-62 Railway Pde GRANVILLE NSW 2142 JOB No. DRAWING No. 08797 DA.14