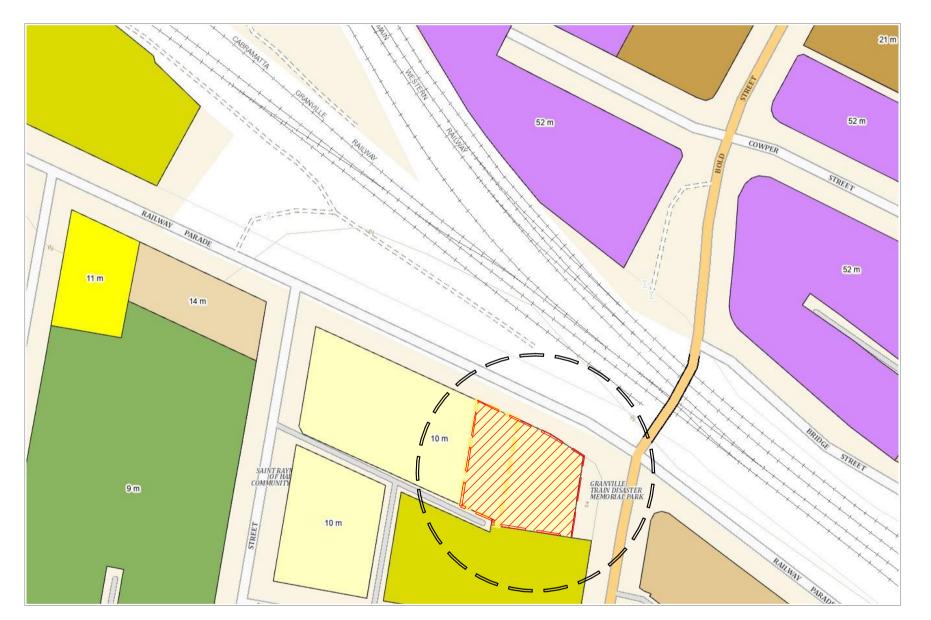

### LANDMARKS

| А                               | Granville Police Station      |
|---------------------------------|-------------------------------|
| В                               | RE1 - Granville Memorial Park |
| С                               | Australian Post               |
| $\circ \circ \circ \circ \circ$ | Pedestrian link               |
|                                 | Site / Proposed Development   |