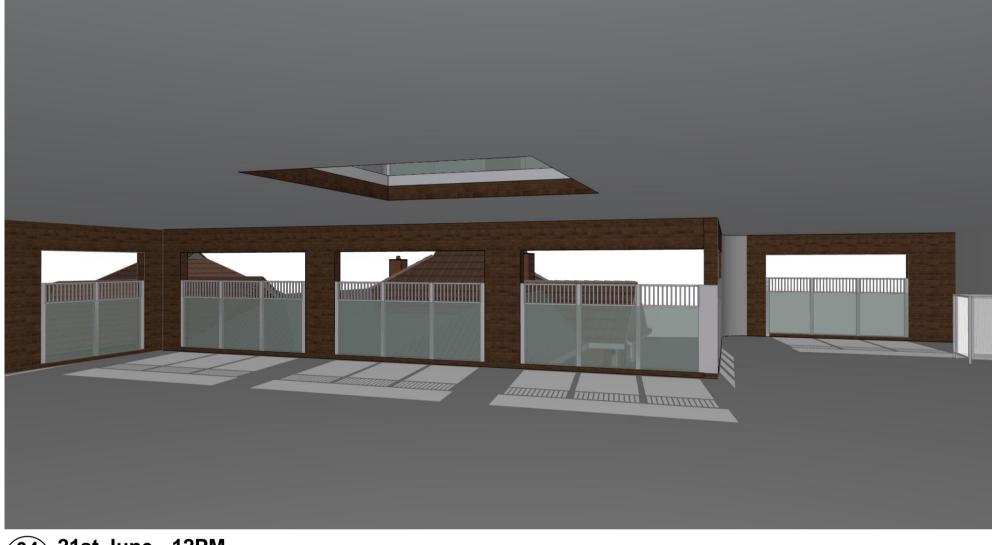

# **zhinar** architects

21st June - 3PM SCALE 1:400 @A3

Solar access to OPA #01 = 121.95 m2 (43.46%) Solar access to OPA #02 = 67.85 m2 (48%)

ISSUE

01 21st June - 9AM - OPA #01 (0-2 years old)

**04 21st June - 12PM** - OPA #01 (0-2 years old)