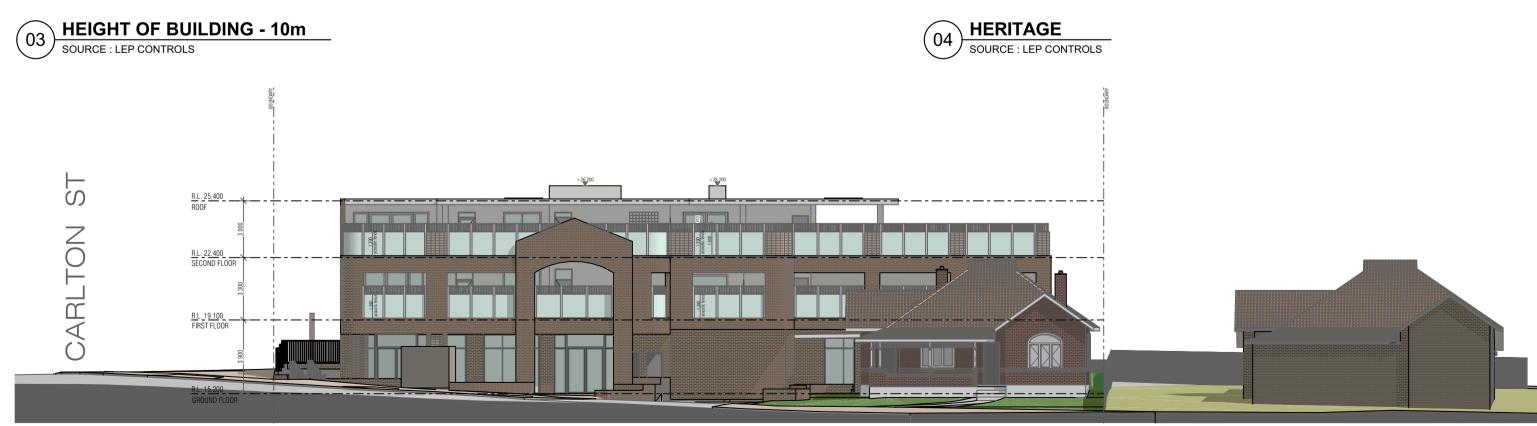

|
| DA.20            | Solar Access - OPA 3 & 4 @ L2              |
| DA.21            | GFA Calculation                            |
| DA.22            | Photomontage                               |
| DA.23            | Internal Elevations & Details              |
| DA.24            | Deep Soil & Landscape Calculation          |
| DA.25            | Demolition Plan                            |
| DA.26            | Waste Handling Route                       |

Zhinar Architects Pty Ltd Suite 1, Level 2 2 Rowe Street Eastwood NSW 2122 +61 2 8893 8888 / p +61 2 8893 8833 / f

www.zhinar.com.au / w

28 495 869 790 / ab

PROJECT NAME Mixed Use Commercial 58-62 Railway Pde GRANVILLE NSW 2142 JOB No. DRAWING No. 08797 DA.01

ISSUE

B





01 LAND ZONING - E1 SOURCE : LEP CONTROLS









### Street Elevation (05)-

| DIAL BEFORE<br>YOU DIG<br>www.1100.com.cu | B<br>B<br>A | DRAWINGS UPDATED IN RESPONSE TO COUNCIL RFI 10.04.2024<br>ISSUED FOR DEVELOPMENT APPLICATION | 6/06/2024 13/12/2024 | YT<br>YT            | AM                  | GENERAL NOTES<br>Figured dimensions shall be taken in preference to scaling. Drawing to be read in conjunction with<br>information on first page. Check all dimensions and levels on site before commencing work or ordering<br>materials. All existing ground lines & trees location are approximate, therefore to be verified on-site by the<br>builder. Any discrepancies to be verified back to Zhinar Architects before proceeding. All workmanship and<br>materials shall comply with all relevant codes, ordinances, Australian Standards and manufacturer's<