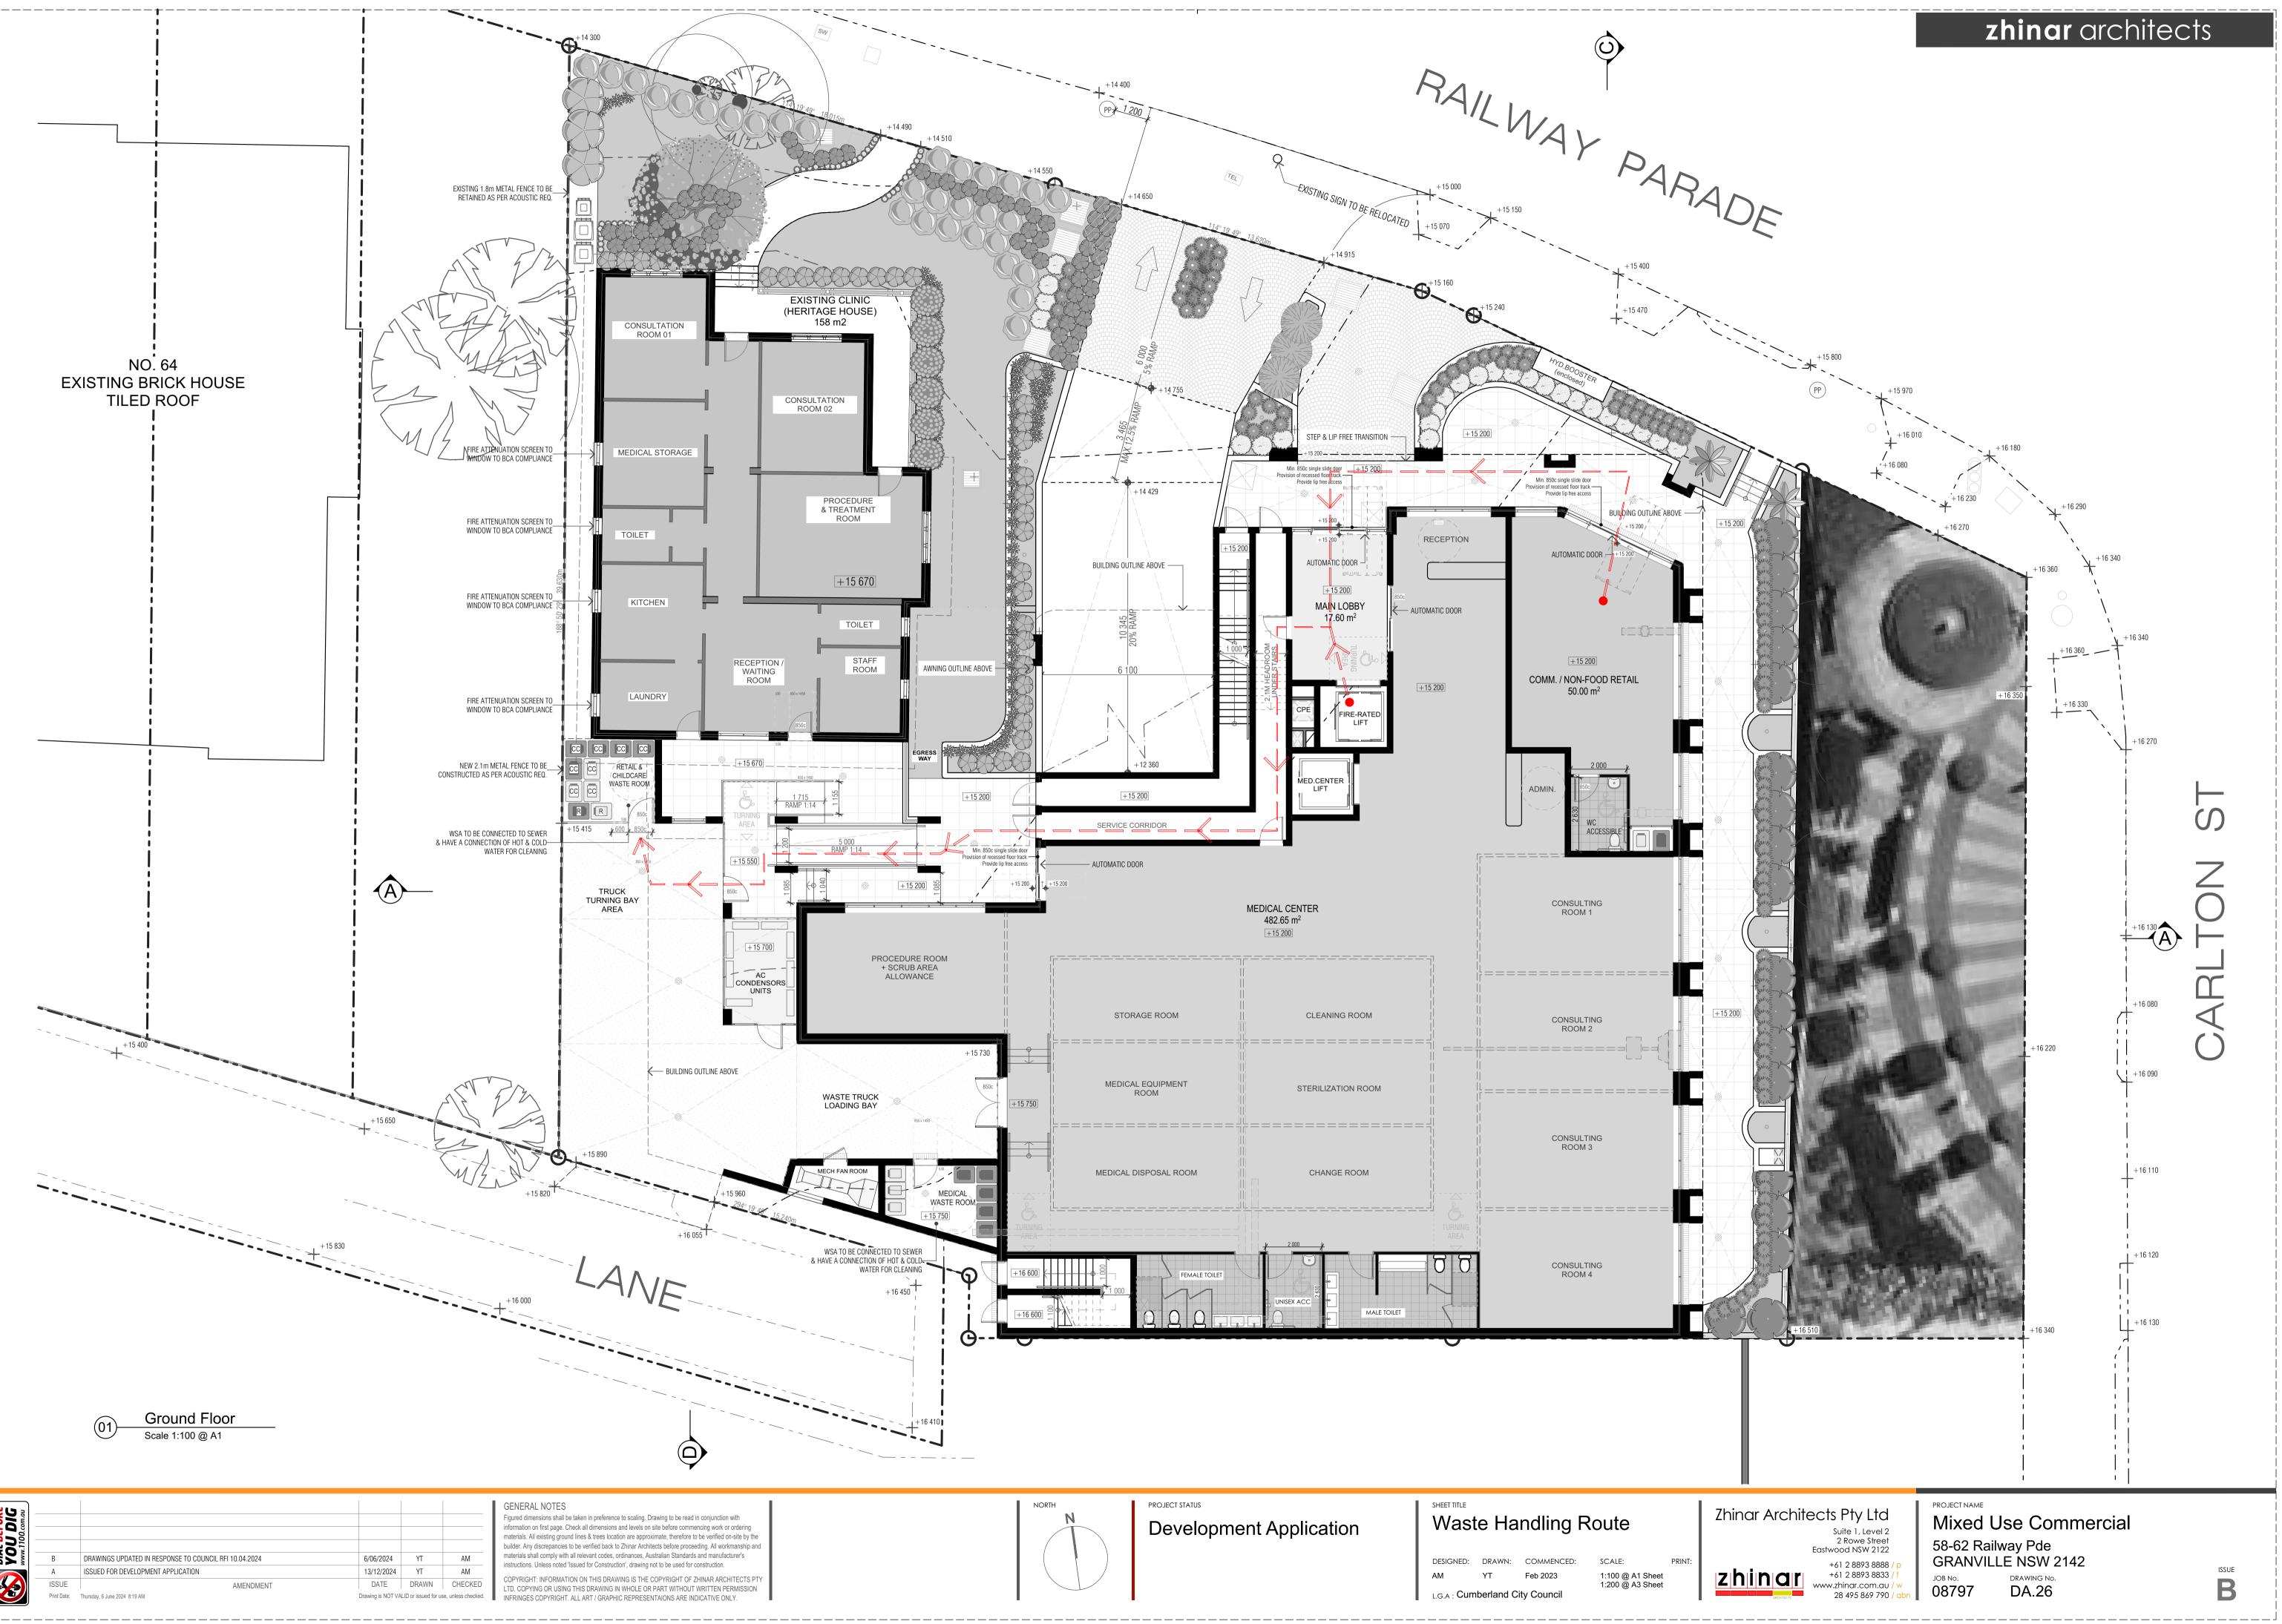

be taken in preference to scaling. Drawing to be read in conjunction with mation on first page. Check all dimensions and levels on site before commencing work or ordering erials. All existing ground lines & trees location are approximate, therefore to be verified on-site by the Ider. Any discrepancies to be verified back to Zhinar Architects before proceeding. All workmanship and erials shall comply with all relevant codes, ordinances. Australian Standards and manufacturer's tructions. Unless noted 'Issued for Construction', drawing not to be used for construction. PYRIGHT: INFORMATION ON THIS DRAWING IS THE COPYRIGHT OF ZHINAR ARCHITECTS PT COPYING OR USING THIS DRAWING IN WHOLE OR PART WITHOUT WRITTEN PERMISSION INGES COPYRIGHT, ALL ART / GRAPHIC REPRESENTAIONS ARE INDICATIVE ONLY.







|                                           |                      |                                                        |                            |                    |                      | GENERAL NOTES<br>Figured dimensions shall be taken in preference to scaling. Drawing to be read in conjunc<br>information on first page. Check all dimensions and levels on site before commencing wo                                                                            |  |
|-------------------------------------------|----------------------|--------------------------------------------------------|----------------------------|--------------------|----------------------|---------------------------------------------------------------------------------------------------------------------------