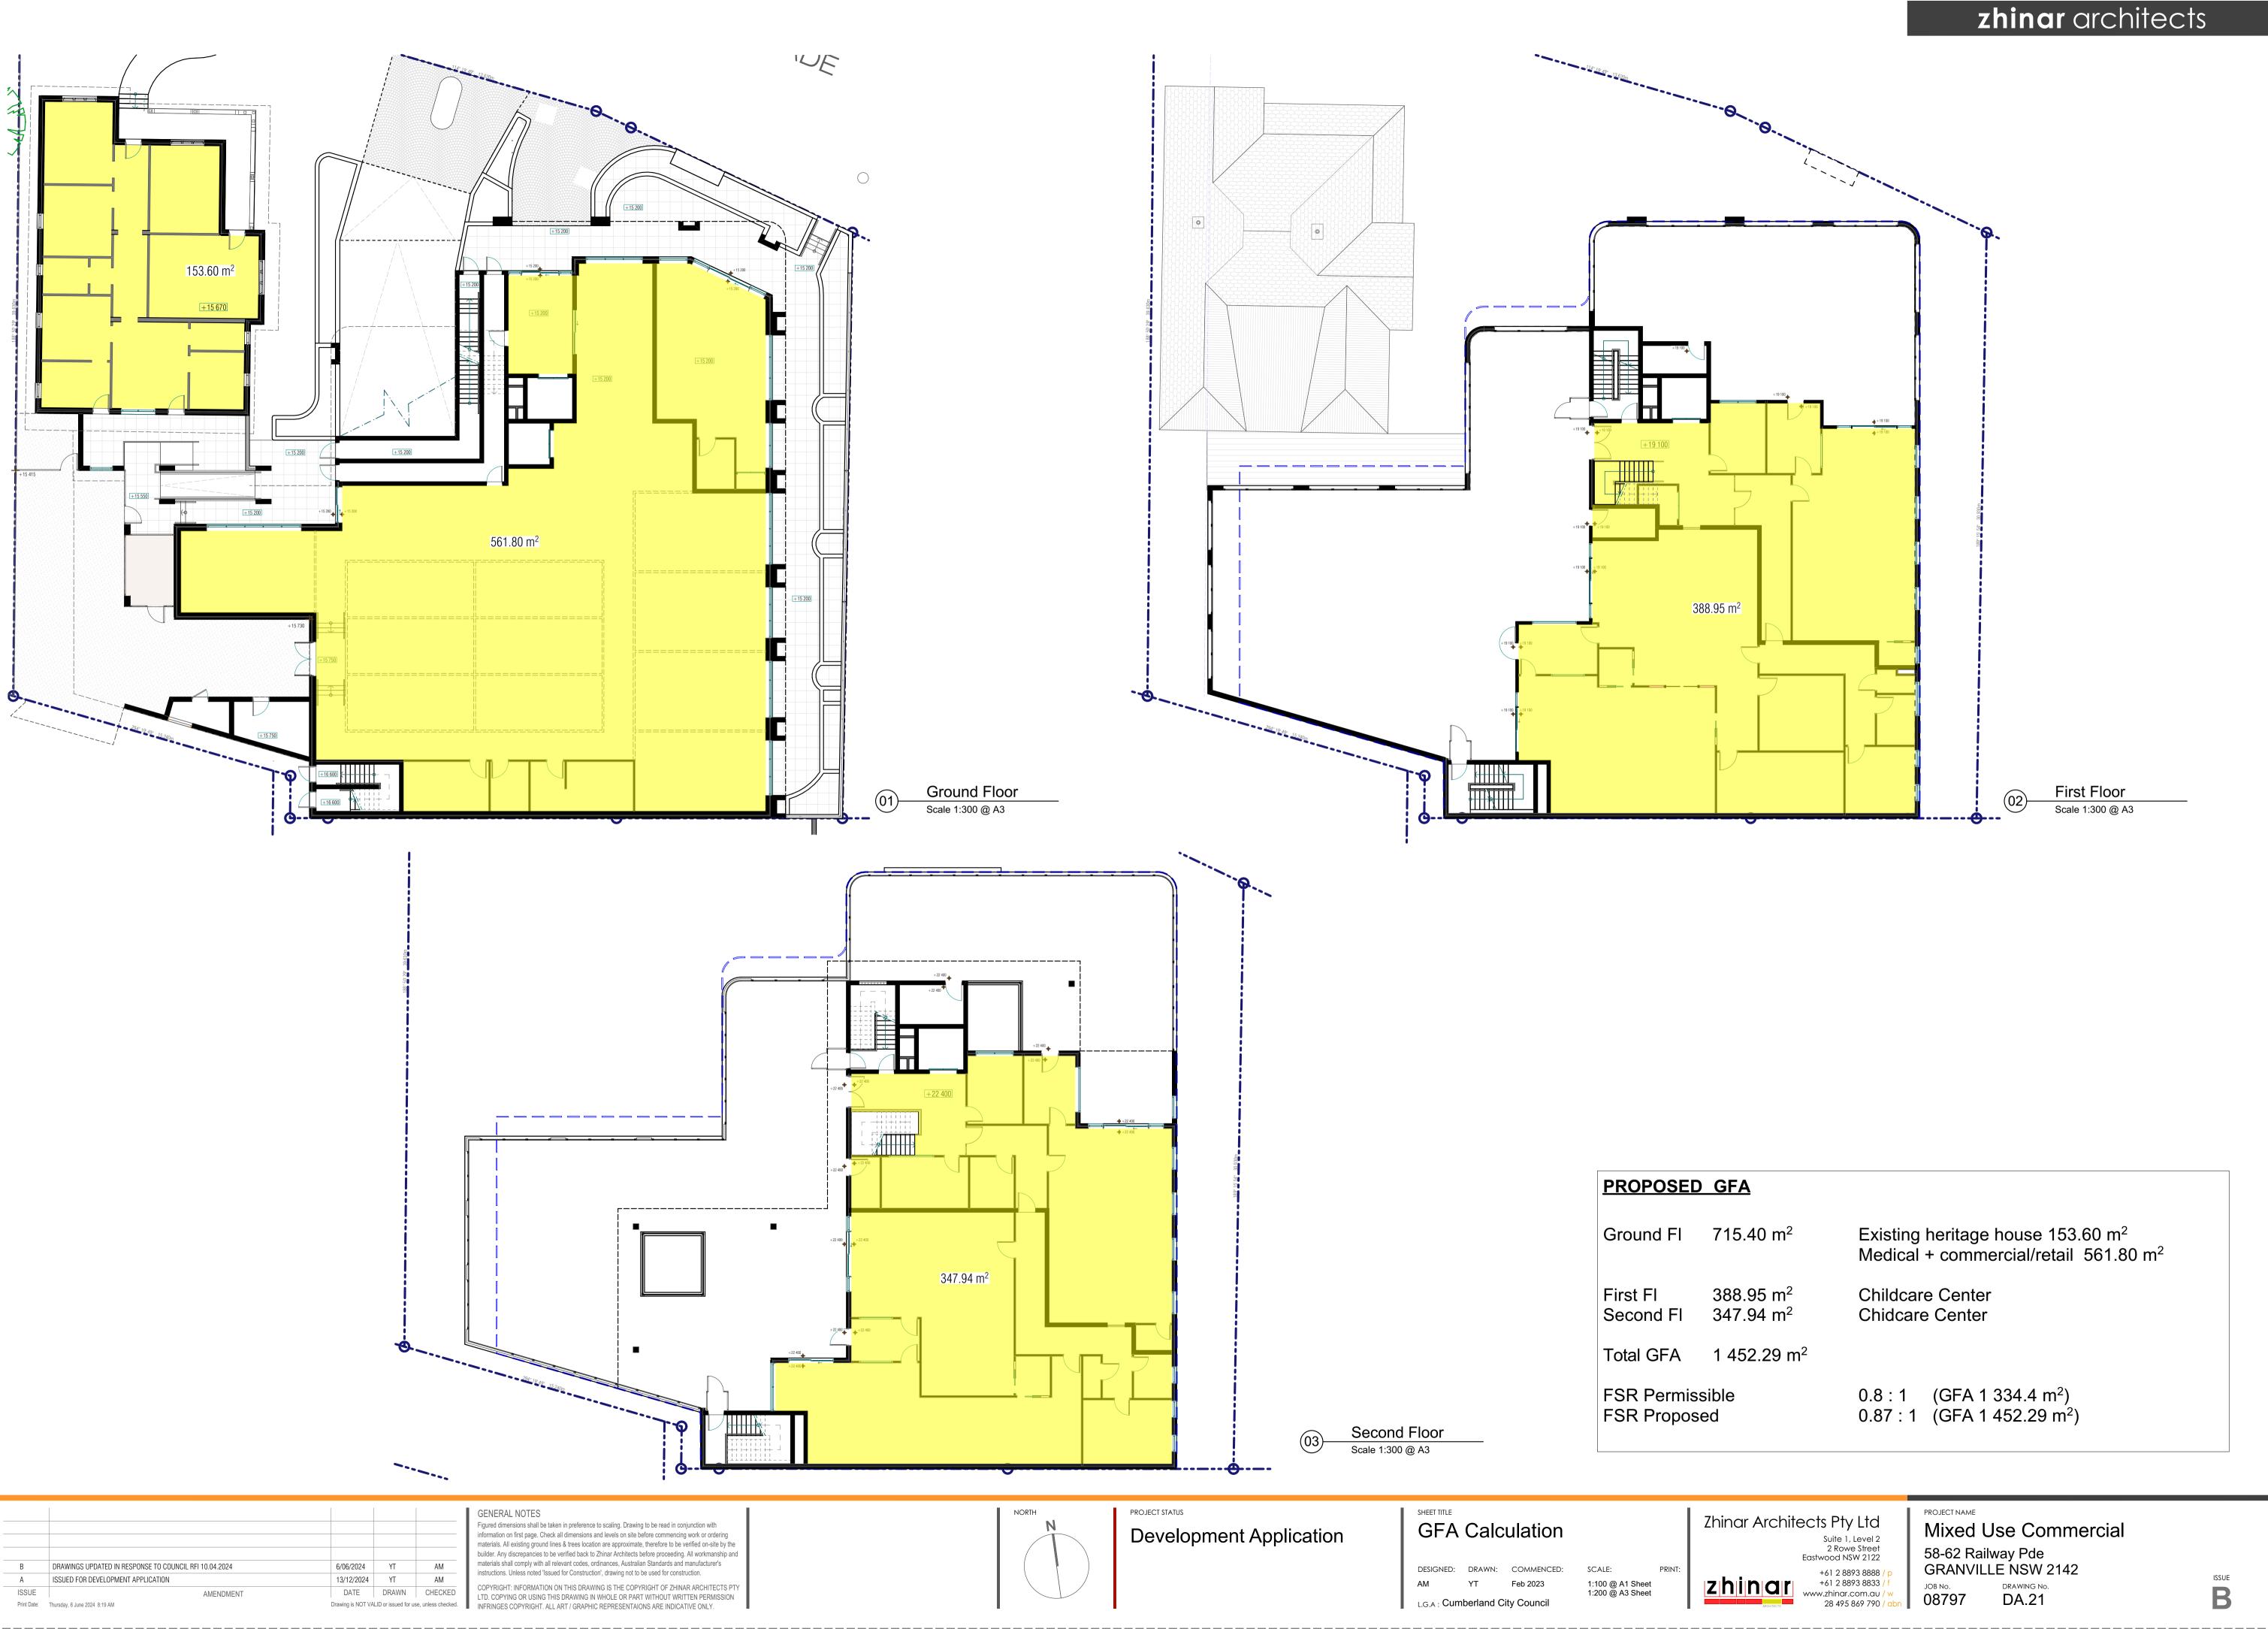

# **DEVELOPMENT SUMMARY**

| Site area<br>Zoning             | 1 668 m <sup>2</sup><br>E1 - Local Centre<br>(Granville station ± 240m)                            |  |  |  |  |
|---------------------------------|----------------------------------------------------------------------------------------------------|--|--|--|--|
| HOB permissible                 | 10m                                                                                                |  |  |  |  |
| HOB proposed                    | 10m to top parapet, 10.57m to lift over run at RL +26.200                                          |  |  |  |  |
| FSR Permissible                 | 0.8:1 (GFA 1 334.4 m <sup>2</sup> )                                                                |  |  |  |  |
| FSR Proposed                    | 0.87:1 (GFA 1 452.29 m <sup>2</sup> )                                                              |  |  |  |  |
| PROPOSED GFA                    |                                                                                                    |  |  |  |  |
| Ground FI 715.40 m <sup>2</sup> | Existing heritage house 153.60 m <sup>2</sup><br>Medical + commercial/retail 561.80 m <sup>2</sup> |  |  |  |  |

| First Fl  | 388.95 m² | Childcare Center |
|-----------|-----------|------------------|
| Second Fl | 347.94 m² | Chidcare Center  |
|           |           |                  |

Total GFA 1 452.29 m<sup>2</sup>