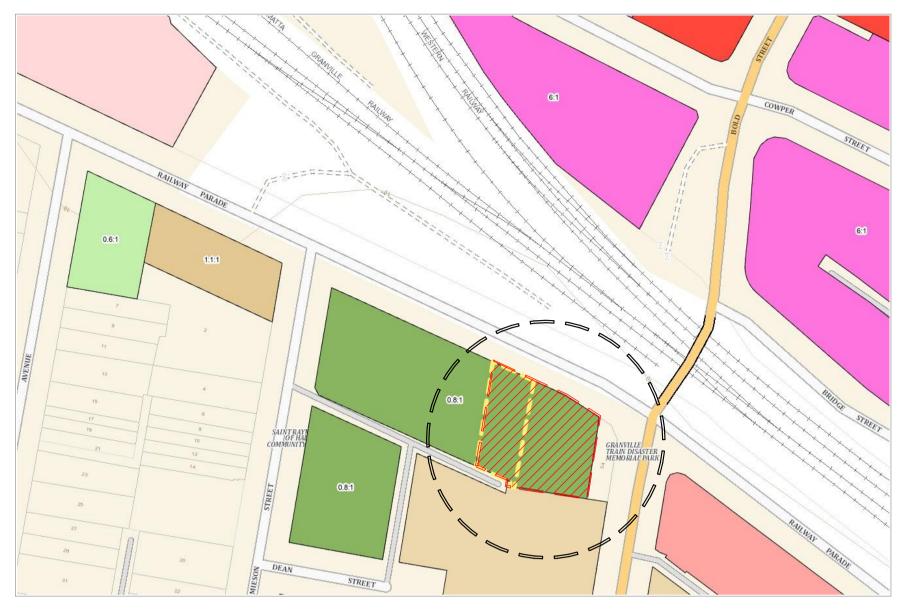

19            | Solar Access - OPA 02 @ L1                 |
| DA.20            | Solar Access - OPA 3 & 4 @ L2              |
| DA.21            | GFA Calculation                            |
| DA.22            | Photomontage                               |
| DA.23            | Internal Elevations & Details              |
| DA.24            | Deep Soil & Landscape Calculation          |
| DA.25            | Demolition Plan                            |
| DA.26            | Waste Handling Route                       |

Zhinar Architects Pty Ltd Suite 1, Level 2 2 Rowe Street Eastwood NSW 2122 +61 2 8893 8888 / p +61 2 8893 8833 / f

www.zhinar.com.au / w

28 495 869 790 / ab

PROJECT NAME Mixed Use Commercial 58-62 Railway Pde GRANVILLE NSW 2142 JOB No. DRAWING No. 08797 DA.01

ISSUE

B





01 LAND ZONING - E1 SOURCE : LEP CONTROLS









### Street Elevation (05)-

| DIAL BEFORE<br>YOU DIG<br>www.1100.com.cu | B<br>B<br>A | DRAWINGS UPDATED IN RESPONSE TO COUNCIL RFI 10.04.2024<br>ISSUED FOR DEVELOPMENT APPLICATION | 6/06/2024 13/12/2024 | YT<br>YT            | AM                  | GENERAL NOTES<br>Figured dimensions shall be taken in preference to scaling. Drawing to be read in conjunction with<br>information on first page. Check all dimensions and levels on site before commencing work or ordering<br>materials. All existing ground lines & trees location are approximate, therefore to be verified on-site by the<br>builder. Any discrepancies to be verified back to Zhinar Architects before proceeding. All workmanship and<br>materials shall comply with all relevant codes, o