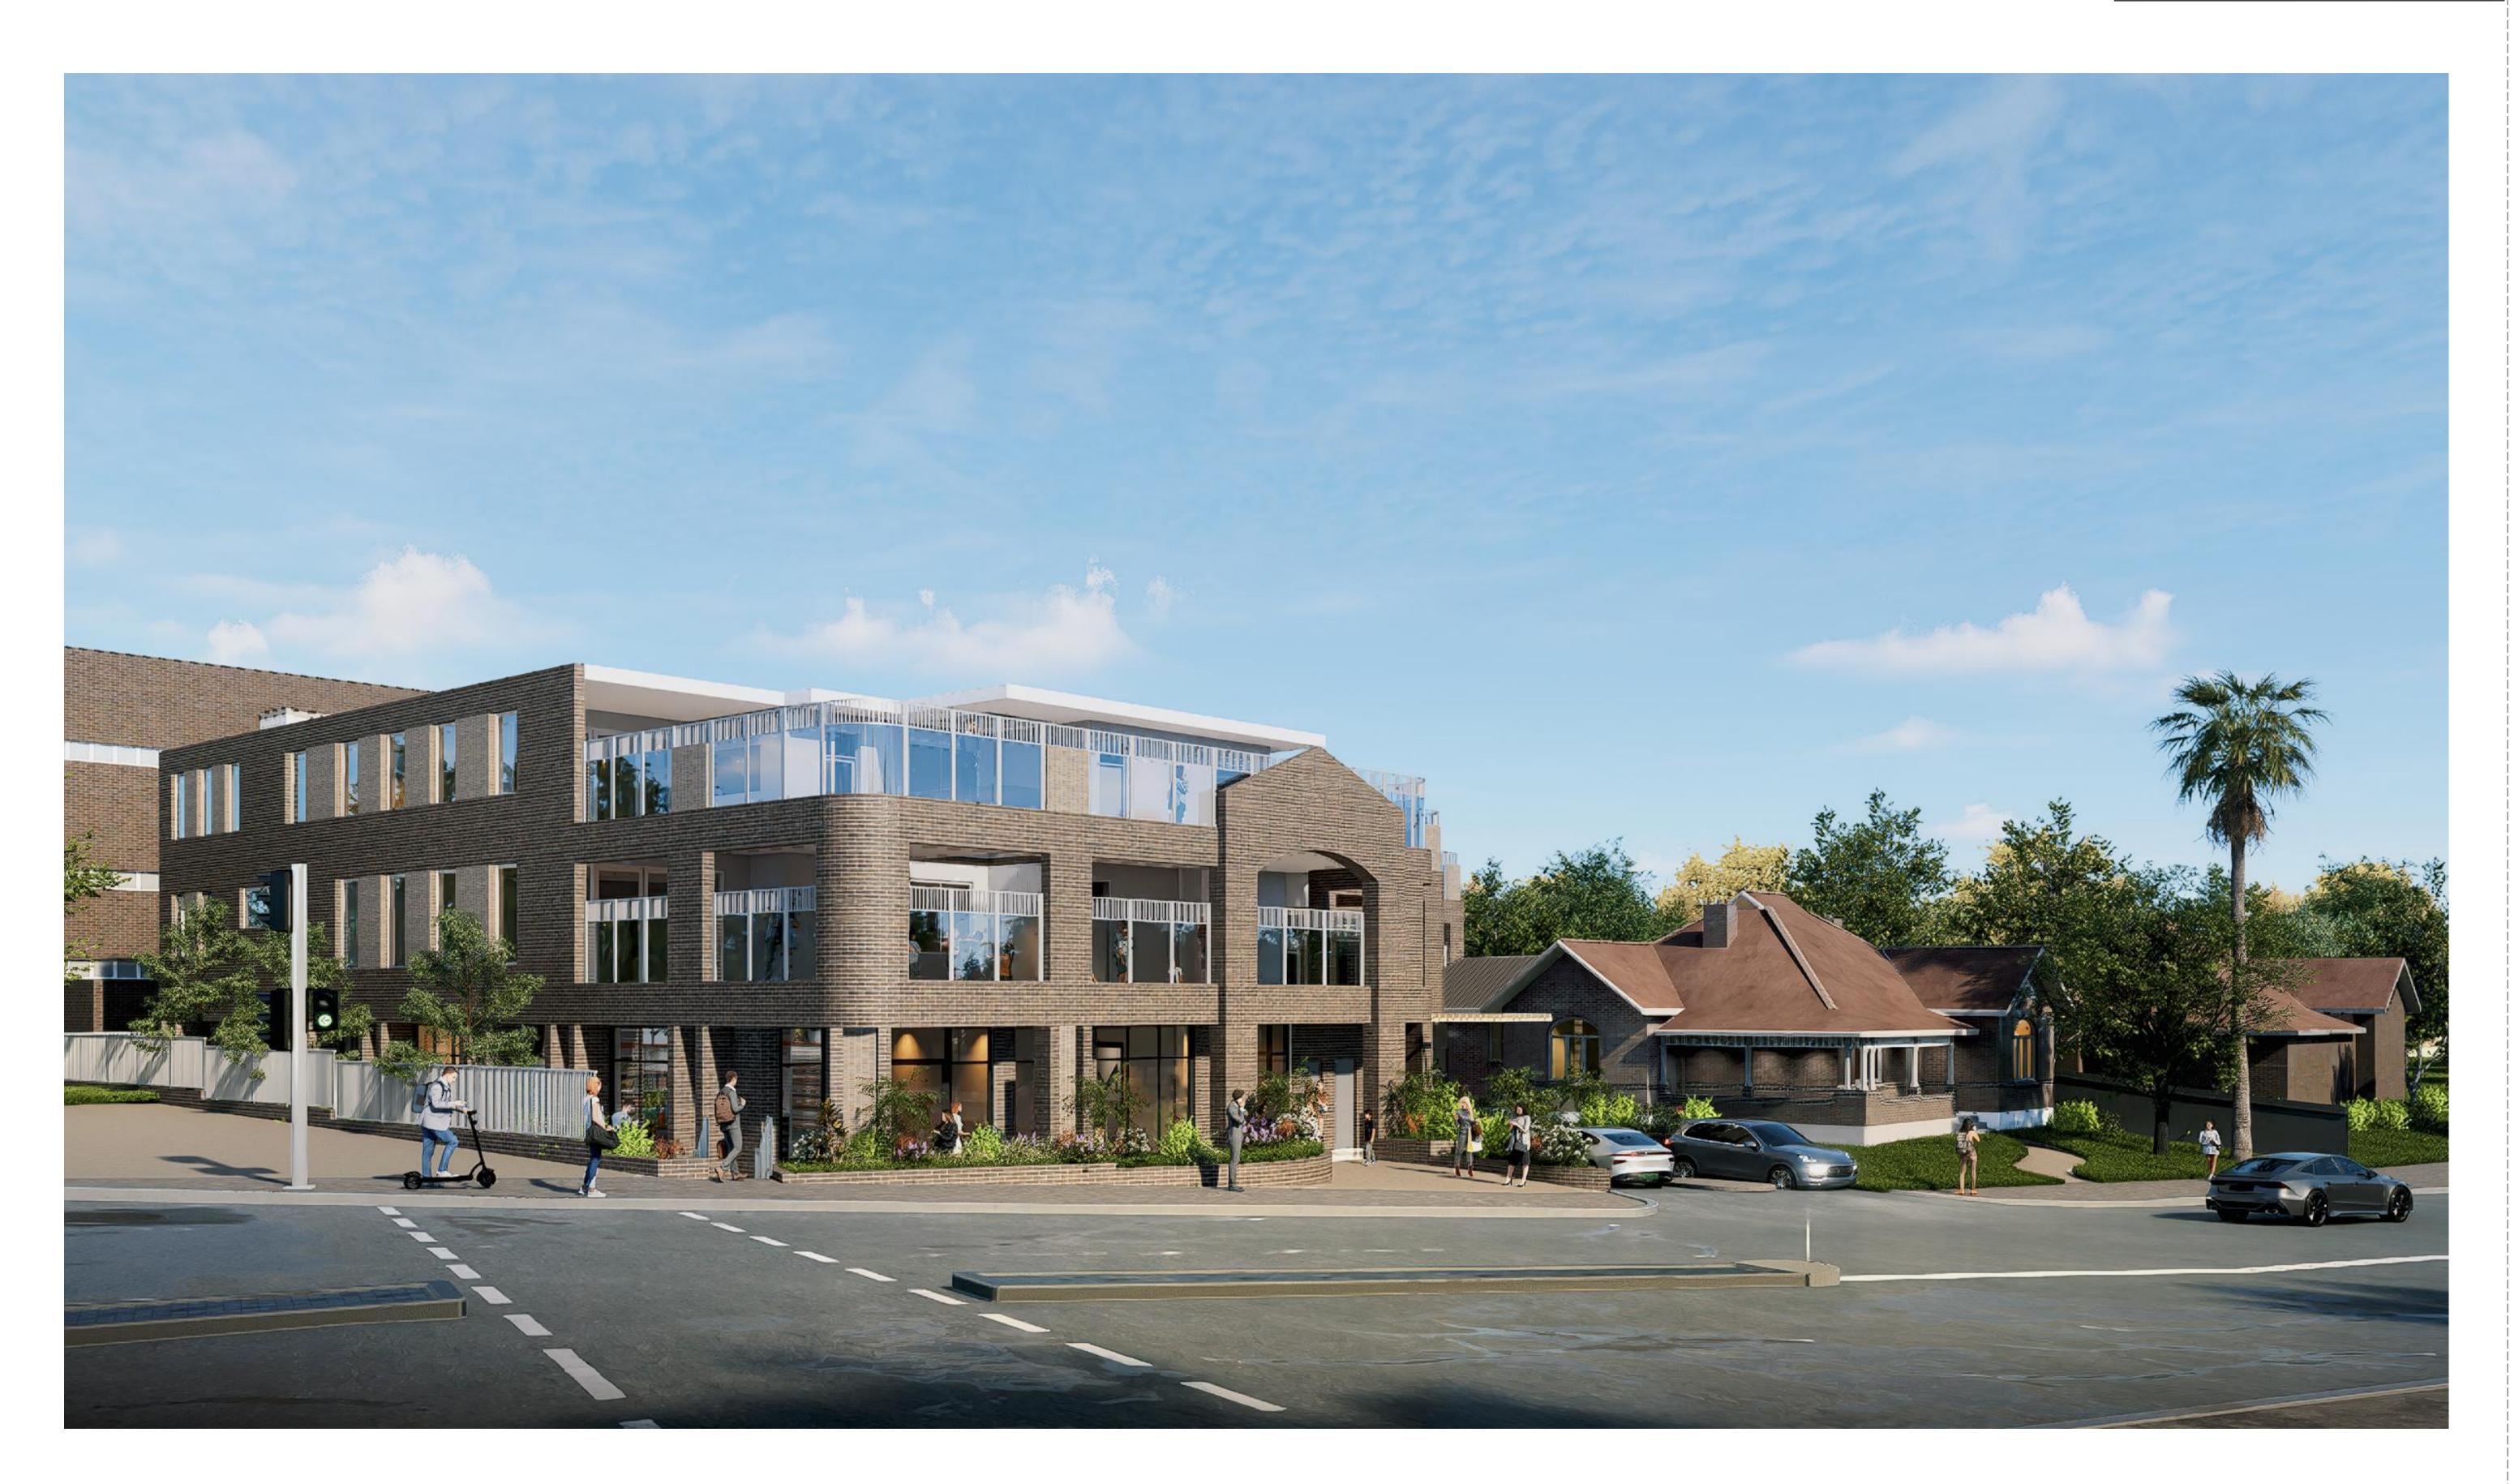

# zhinar architects

|                  | 1. Brick Face 01<br>BOWRAL - 'Gertrudis Brown'                                                              | *O.S.A |
|------------------|-------------------------------------------------------------------------------------------------------------|--------|
|                  | 2. Brick Face 02<br>BOWRAL - 'Simmental Silver'                                                             | *O.S.A |
|                  | <ol> <li>Paint Render 01</li> <li>DULUX (Acratex / smooth grain )</li> <li>'Grey Pebble Quarter'</li> </ol> | *O.S.A |
|                  | 4. Door /window frames<br>DULUX powdercoat 'Surfmist'                                                       | *O.S.A |
|                  | 5. Acoustic barrier (transparent)<br>Single glazed view aperture acrylic/perspex/PC                         | *O.S.A |
| :                | Or Similar Approved                                                                                         |        |
| :<br>/ vary from | the original brushout. Colours need to be confirmed before paint                                            | ing.   |

### MATERIAL SCHEDULE

1. Brick Face 01 BOWRAL - 'Gertrudis Brown' \*O.S.A

2. Brick Face 02 BOWRAL - 'Simmental Silver' \*0.S.A

Paint Render 01
 DULUX (Acratex / smooth grain )
 'Grey Pebble Quarter'
 \*O.S.A

4. Door /window frames DULUX powdercoat 'Surfmist' \*0.S.A

- Acoustic barrier (transparent) Single glazed view aperture acrylic/perspex/P

\*0.S.A

NORTH

PROJECT STATUS **Development Application** 