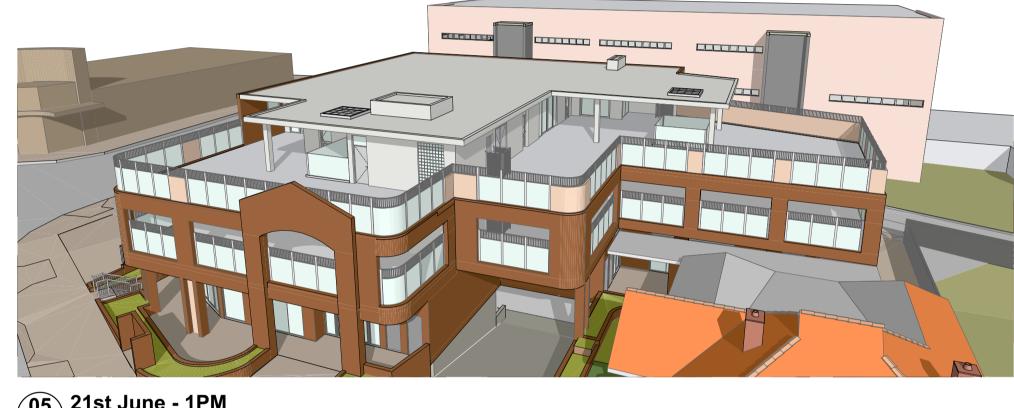

01 21st June - 9AM

02 21st June - 10AM - OPA #03 & 04 (2-5 years old)

05 21st June - 1PM - OPA #03 & 04 (2-5 years old)

03 21st June - 11AM • OPA #03 & 04 (2-5 years old)

| <b>DIAL BEFORE</b><br><b>YOU DIG</b><br>www.1100.com.au |  |
|---------------------------------------------------------|--|
|                                                         |  |

# **zhinar** architects

SHADED AREA OF OPA #3 = 114.85 m2 (39.85% from OPA #3 area)

SHADED AREA OF OPA #4 = 42.75 m2 (30% from OPA #4 area)

| <br>        | DRAWINGS UPDATED IN RESPONSE TO COUNCIL RFI 10.04.2024 | 6/06/2024         | YT                   | AM                 |
|-------------|--------------------------------------------------------|-------------------|----------------------|--------------------|
| A           | ISSUED FOR DEVELOPMENT APPLICATION                     | 13/12/2024        | YT                   | AM                 |
| ISSUE       | AMENDMENT                                              | DATE              | DRAWN                | CHECKED            |
| Print Date: | Thursday, 6 June 2024 8:19 AM                          | Drawing is NOT VA | LID or issued for us | se, unless checked |