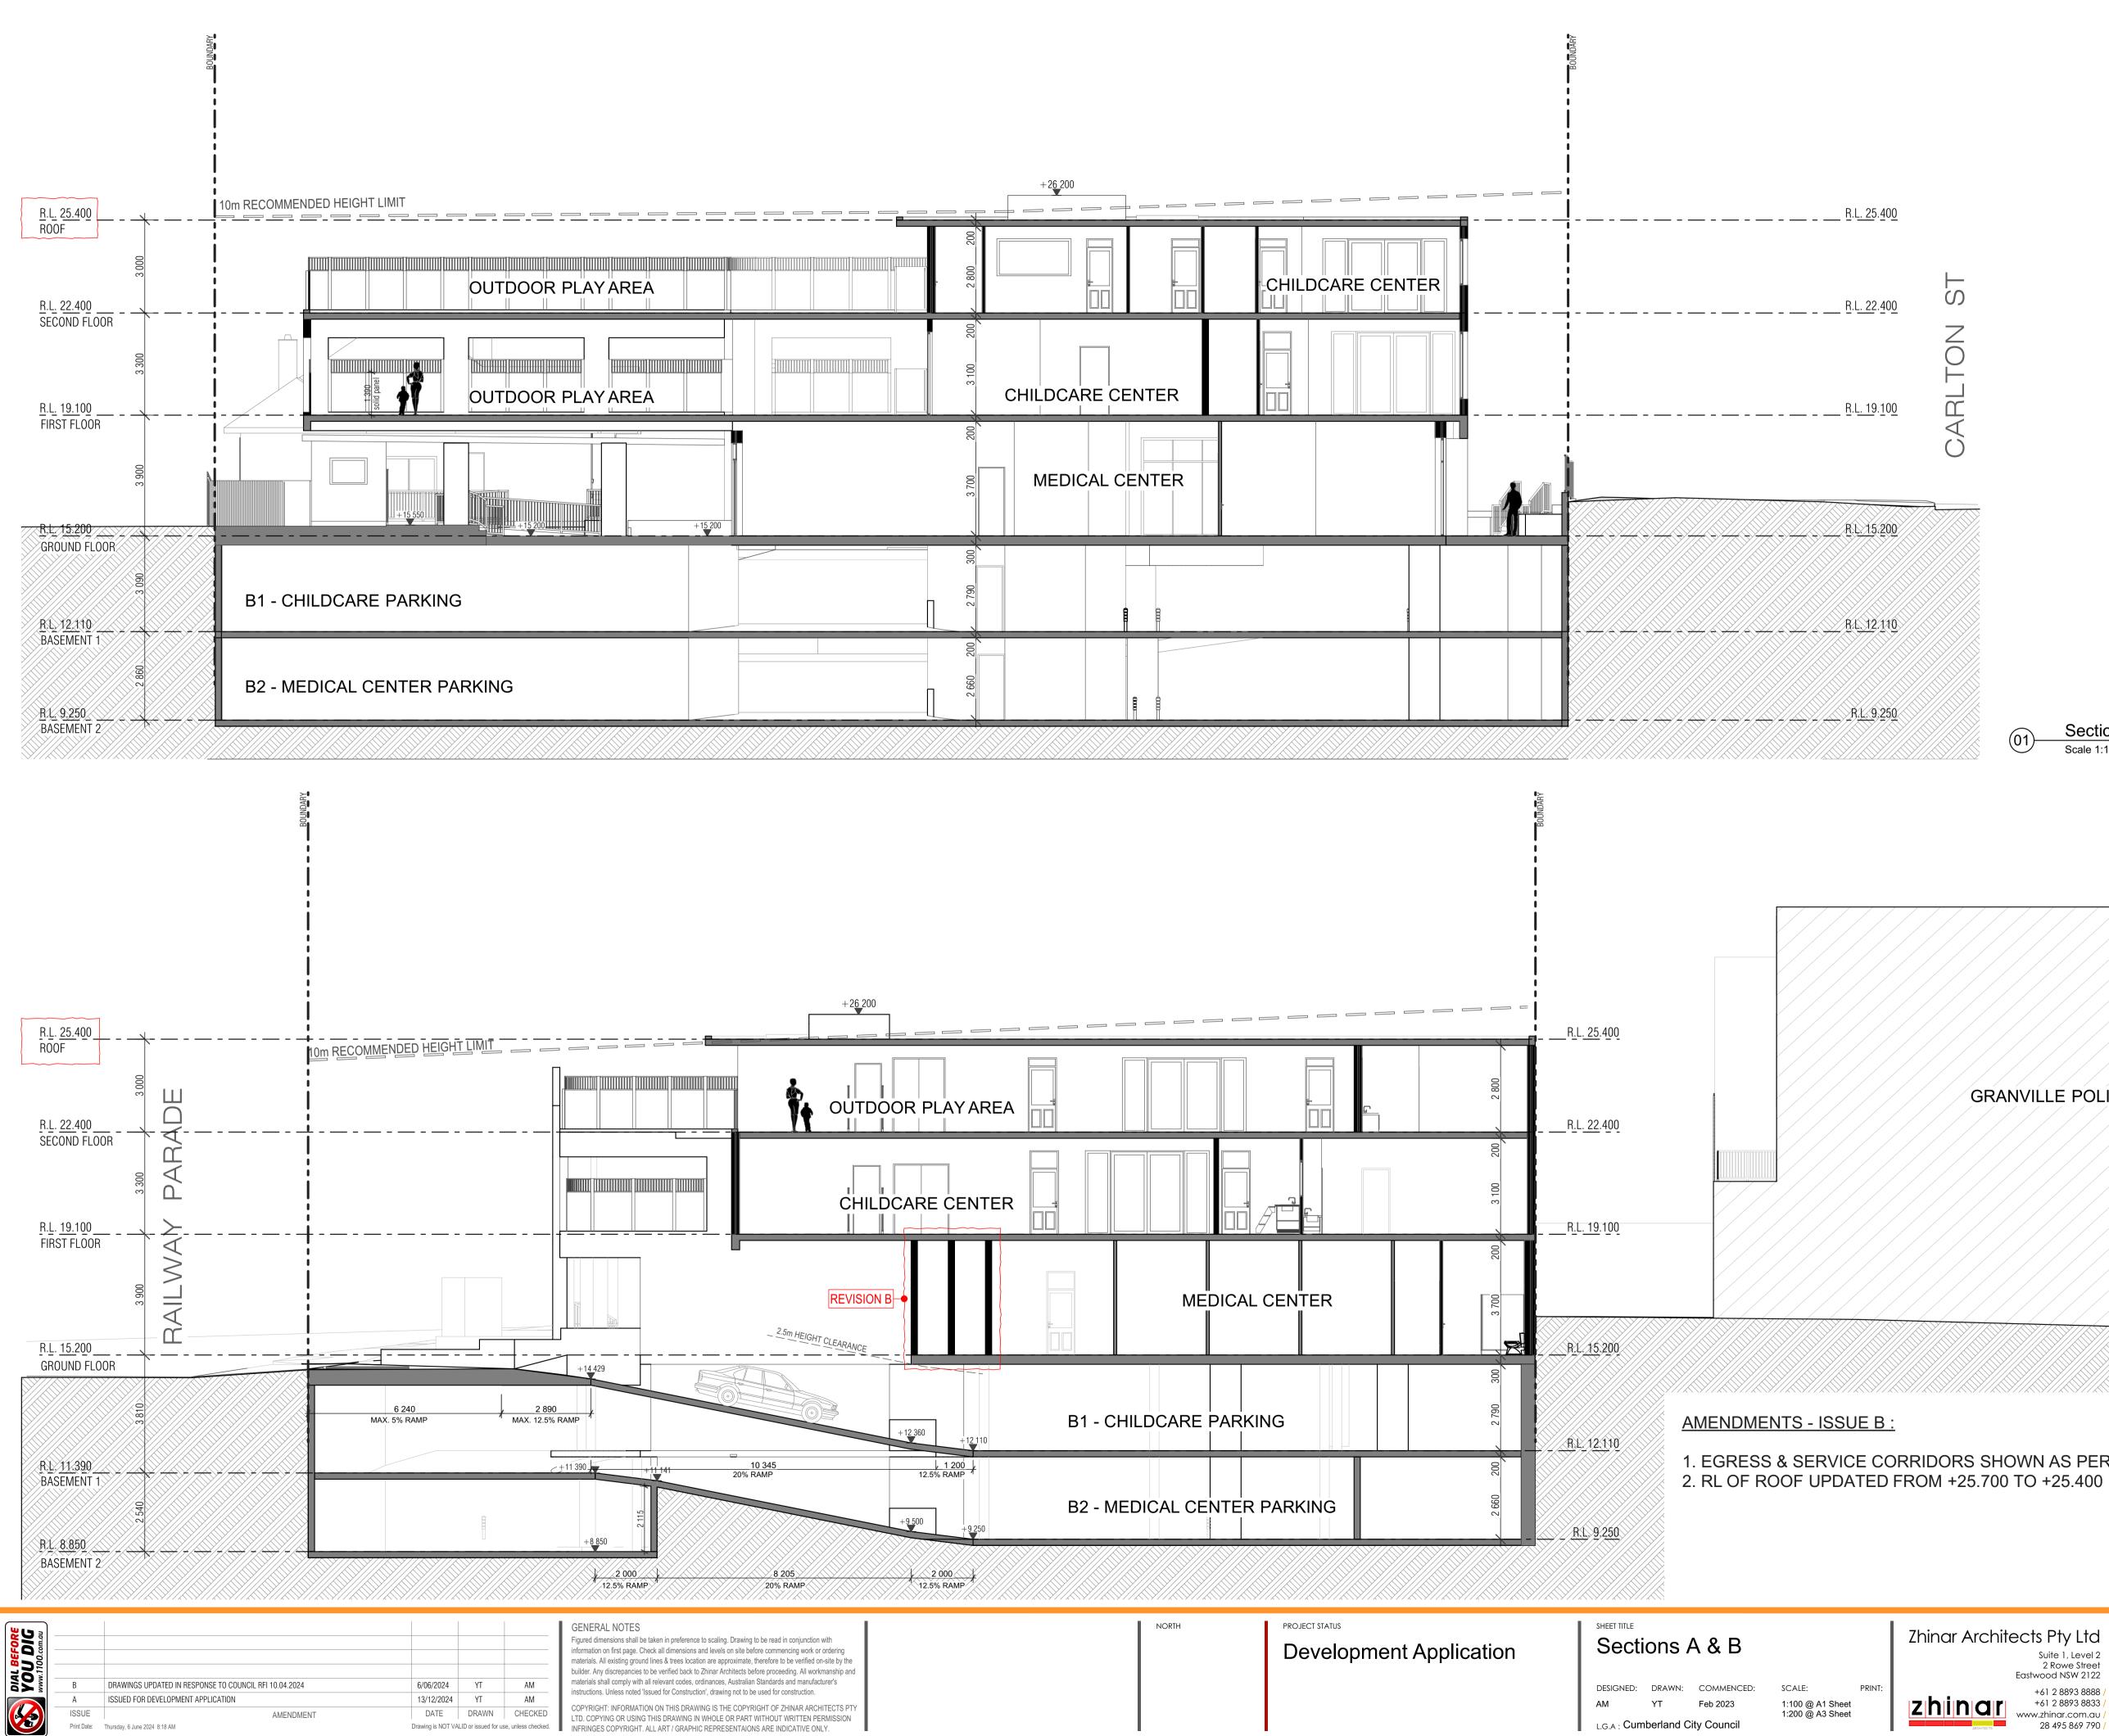

# **zhinar** architects

**GRANVILLE POLICE STATION** 

1. EGRESS & SERVICE CORRIDORS SHOWN AS PER GROUND FLOOR UPDATED LAYOUT

|                                                                                                                                                                                   | 02 Section B<br>Scale 1:100 @ A1                                                                                      |  |
|-----------------------------------------------------------------------------------------------------------------------------------------------------------------------------------|-----------------------------------------------------------------------------------------------------------------------|--|
| hinar Architects Pty Ltd<br>Suite 1, Level 2<br>2 Rowe Street<br>Eastwood NSW 2122<br>+61 2 8893 8888 / p<br>+61 2 8893 8883 / f<br>www.zhinar.com.au / w<br>28 495 869 790 / abn | PROJECT NAME<br>Mixed Use Commercial<br>58-62 Railway Pde<br>GRANVILLE NSW 2142<br>JOB NO. DRAWING NO.<br>08797 DA.12 |  |

<u>AMENDMENTS - ISSUE B :</u>

1. AC CONDENSOR UNITS RELOCATED NEAR LOADING BAY 2. RL OF ROOF UPDATED FROM +25.700 TO +25.400

| NORTH | PROJECT STATUS Development Application | SHEET TITLE                   | ion C | 8 D                                    |                                                | Zhin |
|-------|----------------------------------------|-------------------------------|-------|----------------------------------------|------------------------------------------------|------|
|       |                                        | designed:<br>AM<br>l.g.a : Cu | ΥT    | COMMENCED:<br>Feb 2023<br>Dity Council | SCALE:<br>1:100 @ A1 Sheet<br>1:200 @ A3 Sheet | zh   |

### 1. RL OF ROOF UPDATED FROM +25.700 TO +25.400

| B       DRAWINGS UPDATED IN RESPONSE TO COUNCIL RFI 10.04.2024       6/06/2024       YT       AM |       |                                    |            |       |         | GENERAL NOTES                                                                                                                                                                                                                                                                                                                                                                                                                                                                                                                                     |
|--------------------------------------------------------------------------------------------------|-------|------------------------------------|------------|-------|---------|---------------------------------------------------------------------------------------------------------------------------------------------------------------------------------------------------------------------------------------------------------------------------------------------------------------------------------------------------------------------------------------------------------------------------------------------------------------------------------------------------------------------------------------------------|
| instructions. Unless noted "Issued for Construction", drawing not to be used for construct       | B     |                                    | 6/06/2024  | VT    |         | Figured dimensions shall be taken in preference to scaling. Drawing to be read in conjunction with<br>information on first page. Check all dimensions and levels on site before commencing work or ordering<br>materials. All existing ground lines & trees location are approximate, therefore to be verified on-site by the<br>builder. Any discrepancies to be verified back to Zhinar Architects before proceeding. All workmanship ar<br>materials shall comply with all relevant codes, ordinances, Australian Standards and manufacturer's |
|                                                                                                  | D     |                                    | 0/00/2024  | 11    |         | instructions. Unless noted 'Issued for Construction' drawing not to be used for construction                                                                                                                                                                                                                                                                                                                                                                                                                                                      |
|                                                                                                  | А     | ISSUED FOR DEVELOPMENT APPLICATION | 13/12/2024 | ΥT    | AM      |                                                                                                                                                                                                                                                                                                                                                                                                                                                                                                                                                   |
|                                                                                                  | ISSUE | AMENDMENT                          | DATE       | DRAWN | CHECKED | COPYRIGHT: INFORMATION ON THIS DRAWING IS THE COPYRIGHT OF ZHINAR ARCHITECTS P<br>LTD. COPYING OR USING THIS DRAWING IN WHOLE OR PART WITHOUT WRITTEN PERMISSION                                                                                                                                                                                                                                                                                                                                                                                  |

### <u>AMENDMENTS - ISSUE B :</u>

1. AC CONDENSOR UNITS RELOCATED NEAR LOADING BAY 2. RL OF ROOF UPDATED FROM +25.700 TO +25.400

\*0.S.A Or Similar Approved : DISCLAIMER Colour use may vary from the original brushout. Colours need to be confirmed before painting.